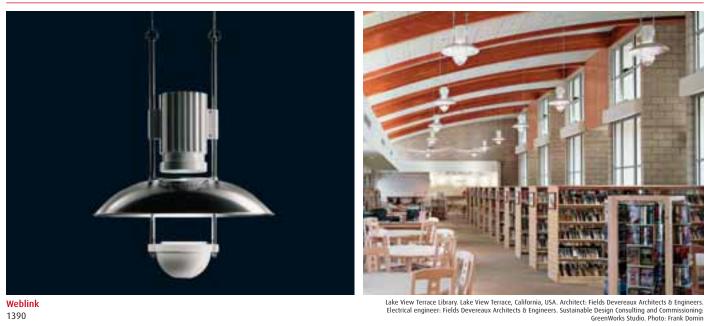

louis poulsen

Weblink 1390

#### Concept

Airport provides high-ceiling spaces with general lighting, both as direct and indirect light. Depending on the surface of the large reflector, the light will either have a wide or a narrow beam spread.