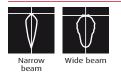

#### Concept

Airport provides high-ceiling spaces with general lighting, both as direct and indirect light. Depending on the surface of the large reflector, the light will either have a wide or a narrow beam spread.