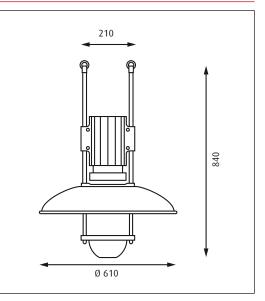

#### Mounting

Suspension type: Cable 3x0.75mm<sup>2</sup> & wire. Canopy: No. Cable length: 4m.

# Weight

Max. 11.5kg.