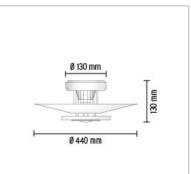

## MONI 2

| Mounting              | : Ceiling                                                                                                                                                                                                                                                                                                                                                                                                                |
|-----------------------|--------------------------------------------------------------------------------------------------------------------------------------------------------------------------------------------------------------------------------------------------------------------------------------------------------------------------------------------------------------------------------------------------------------------------|
| Lamps description     | : 1 x MAX 150W E27 HSGS                                                                                                                                                                                                                                                                                                                                                                                                  |
| Environment           | : Indoor                                                                                                                                                                                                                                                                                                                                                                                                                 |
| Finish                | : White                                                                                                                                                                                                                                                                                                                                                                                                                  |
| Technical description | : Ceiling fixture providing reflected and diffused<br>lighting. Gloss white powder-coated pressed<br>aluminum reflector. Equipped with special<br>pressed steel support providing a radial starburst<br>pattern. Front shade consists of sand-blasted<br>molded glass and a molded clear glass lens.<br>Matte black painted die-cast aluminum ceiling<br>fitting and gloss white powder-coated pressed<br>aluminum rose. |
| ELECTRICAL            |                                                                                                                                                                                                                                                                                                                                                                                                                          |