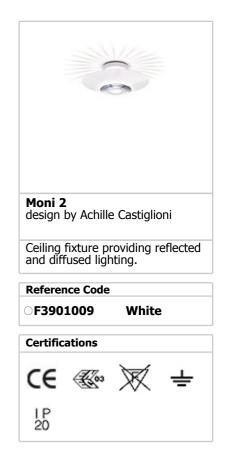

## MONI 2

| Mounting              | : Ceiling                                                                                                                                                                                                                                                                                                                                                                                                                |
|-----------------------|--------------------------------------------------------------------------------------------------------------------------------------------------------------------------------------------------------------------------------------------------------------------------------------------------------------------------------------------------------------------------------------------------------------------------|
| Lamps description     | : 1 x MAX 150W E27 HSGS                                                                                                                                                                                                                                                                                                                                                                                                  |
| Environment           | : Indoor                                                                                                                                                                                                                                                                                                                                                                                                                 |
| Finish                | : White                                                                                                                                                                                                                                                                                                                                                                                                                  |
| Technical description | : Ceiling fixture providing reflected and diffused<br>lighting. Gloss white powder-coated pressed<br>aluminum reflector. Equipped with special<br>pressed steel support providing a radial starburst<br>pattern. Front shade consists of sand-blasted<br>molded glass and a molded clear glass lens.<br>Matte black painted die-cast aluminum ceiling<br>fitting and gloss white powder-coated pressed<br>aluminum rose. |
| ELECTRICAL            |                                                                                                                                                                                                                                                                                                                                                                                                                          |