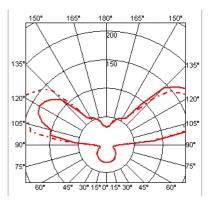

## MONI 2

| Mounting              | : Ceiling                                                                                                                                                                                                                                                                                                                                                                                                                |
|-----------------------|--------------------------------------------------------------------------------------------------------------------------------------------------------------------------------------------------------------------------------------------------------------------------------------------------------------------------------------------------------------------------------------------------------------------------|
| Lamps description     | : 1 x MAX 150W E27 HSGS                                                                                                                                                                                                                                                                                                                                                                                                  |
| Environment           | : Indoor                                                                                                                                                                                                                                                                                                                                                                                                                 |
| Finish                | : White                                                                                                                                                                                                                                                                                                                                                                                                                  |
| Technical description | : Ceiling fixture providing reflected and diffused<br>lighting. Gloss white powder-coated pressed<br>aluminum reflector. Equipped with special<br>pressed steel support providing a radial starburst<br>pattern. Front shade consists of sand-blasted<br>molded glass and a molded clear glass lens.<br>Matte black painted die-cast aluminum ceiling<br>fitting and gloss white powder-coated pressed<br>aluminum rose. |
| ELECTRICAL            |                                                                                                                                                                                                                                                                                                                                                                                                                          |