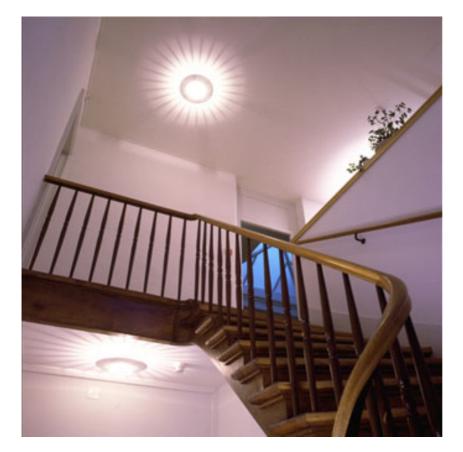

## MONI 2

| Mounting              | : Ceiling                                                                                                                                                                                                                                                                                                                                                                                                                |
|-----------------------|--------------------------------------------------------------------------------------------------------------------------------------------------------------------------------------------------------------------------------------------------------------------------------------------------------------------------------------------------------------------------------------------------------------------------|
| Lamps description     | : 1 x MAX 150W E27 HSGS                                                                                                                                                                                                                                                                                                                                                                                                  |
| Environment           | : Indoor                                                                                                                                                                                                                                                                                                                                                                                                                 |
| Finish                | : White                                                                                                                                                                                                                                                                                                                                                                                                                  |
| Technical description | : Ceiling fixture providing reflected and diffused<br>lighting. Gloss white powder-coated pressed<br>aluminum reflector. Equipped with special<br>pressed steel support providing a radial starburst<br>pattern. Front shade consists of sand-blasted<br>molded glass and a molded clear glass lens.<br>Matte black painted die-cast aluminum ceiling<br>fitting and gloss white powder-coated pressed<br>aluminum rose. |
| ELECTRICAL            |                                                                                                                                                                                                                                                                                                                                                                                                                          |