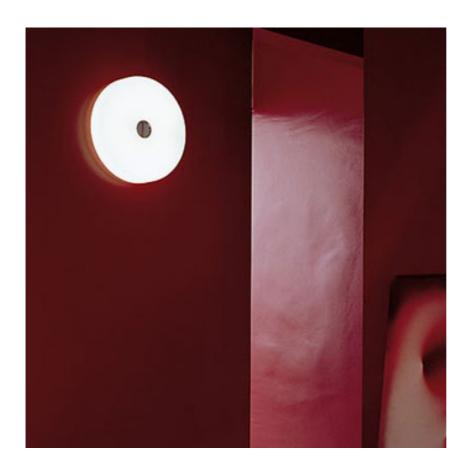

## **BUTTON**

| Mounting              | : Ceiling and wall                                                                                                                                                                                                                                                                                                                                                                                                                                                    |
|-----------------------|-----------------------------------------------------------------------------------------------------------------------------------------------------------------------------------------------------------------------------------------------------------------------------------------------------------------------------------------------------------------------------------------------------------------------------------------------------------------------|
| Lamps description     | : 1 x 22W 2GX13 T5 FSC + 1 x 40W 2GX13 T5 FSC                                                                                                                                                                                                                                                                                                                                                                                                                         |
| Environment           | : Indoor, Outdoor                                                                                                                                                                                                                                                                                                                                                                                                                                                     |
| Finish                | : White, Blue, Yellow, Opal                                                                                                                                                                                                                                                                                                                                                                                                                                           |
| Technical description | : Indoor and outdoor wall/ceiling lamp providing diffused light. Slightly opaline (PC opal), injection-molded polycarbonate diffuser. Closure screw/diffuser support in die-cast and handpolished aluminum alloy protected with liquid transparent paint. The wall attachment is slightly, injection-molded polycarbonate. The light bulb support is 30% glass fiberreinforced nylon, injection molded and matte white. Silicone elastomer dust and waterproof seals. |

## **BUTTON** design by Piero Lissoni

Indoor and outdoor wall/ceiling lighting lamp providing diffused light

| White/White<br>White/Blue<br>White/Yellow |
|-------------------------------------------|
|                                           |