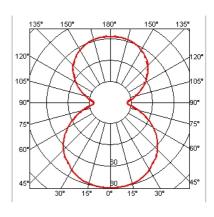

## **BUTTON**

| Mounting              | : Ceiling and wall                                                                                                                                                                                                                                                                                                                                                                                                                                                    |
|-----------------------|-----------------------------------------------------------------------------------------------------------------------------------------------------------------------------------------------------------------------------------------------------------------------------------------------------------------------------------------------------------------------------------------------------------------------------------------------------------------------|
| Lamps description     | : 1 x 22W 2GX13 T5 FSC + 1 x 40W 2GX13 T5 FSC                                                                                                                                                                                                                                                                                                                                                                                                                         |
| Environment           | : Indoor, Outdoor                                                                                                                                                                                                                                                                                                                                                                                                                                                     |
| Finish                | : White, Blue, Yellow, Opal                                                                                                                                                                                                                                                                                                                                                                                                                                           |
| Technical description | : Indoor and outdoor wall/ceiling lamp providing diffused light. Slightly opaline (PC opal), injection-molded polycarbonate diffuser. Closure screw/diffuser support in die-cast and handpolished aluminum alloy protected with liquid transparent paint. The wall attachment is slightly, injection-molded polycarbonate. The light bulb support is 30% glass fiberreinforced nylon, injection molded and matte white. Silicone elastomer dust and waterproof seals. |

## **BUTTON** design by Piero Lissoni

Indoor and outdoor wall/ceiling lighting lamp providing diffused light

| White/White<br>White/Blue<br>White/Yellow |
|-------------------------------------------|
|                                           |