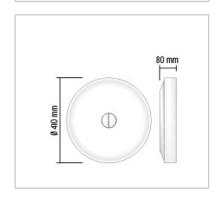

## **BUTTON**

| Mounting              | : Ceiling and wall                                                                                                                                                                                                                                                                                                                                                                                                                                                    |
|-----------------------|-----------------------------------------------------------------------------------------------------------------------------------------------------------------------------------------------------------------------------------------------------------------------------------------------------------------------------------------------------------------------------------------------------------------------------------------------------------------------|
| Lamps description     | : 1 x 22W 2GX13 T5 FSC + 1 x 40W 2GX13 T5 FSC                                                                                                                                                                                                                                                                                                                                                                                                                         |
| Environment           | : Indoor, Outdoor                                                                                                                                                                                                                                                                                                                                                                                                                                                     |
| Finish                | : White, Blue, Yellow, Opal                                                                                                                                                                                                                                                                                                                                                                                                                                           |
| Technical description | : Indoor and outdoor wall/ceiling lamp providing diffused light. Slightly opaline (PC opal), injection-molded polycarbonate diffuser. Closure screw/diffuser support in die-cast and handpolished aluminum alloy protected with liquid transparent paint. The wall attachment is slightly, injection-molded polycarbonate. The light bulb support is 30% glass fiberreinforced nylon, injection molded and matte white. Silicone elastomer dust and waterproof seals. |

## **PHYSICAL**

| Supply                | : Terminal block                     |
|-----------------------|--------------------------------------|
| Construction material | : Aluminum or Nylon or Polycarbonate |
| Weight (kg)           | : 2,15                               |