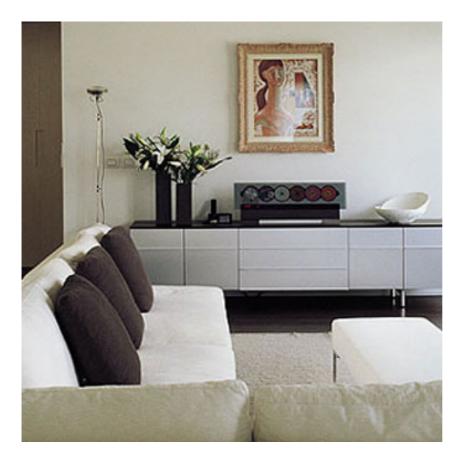

## τοιο

| 1010                  |                                                                                                                                                                                                                                                                                                                                                                                    |
|-----------------------|------------------------------------------------------------------------------------------------------------------------------------------------------------------------------------------------------------------------------------------------------------------------------------------------------------------------------------------------------------------------------------|
| Mounting              | : Floor                                                                                                                                                                                                                                                                                                                                                                            |
| Lamps description     | : 1 x MAX 300W GX16D PAR56                                                                                                                                                                                                                                                                                                                                                         |
| Environment           | : Indoor                                                                                                                                                                                                                                                                                                                                                                           |
| Finish                | : White, Black, Red                                                                                                                                                                                                                                                                                                                                                                |
| Technical description | : Floor lamp providing indirect lighting. Angle iron<br>and formed steel base, painted in a variety of<br>colors. Hexagonal nickel-plated brass height-<br>adjustable stem with telescopic head. On the<br>cable there is the electronic Muvis dimmer which<br>allows the regulation of light brightness with a<br>dial and the radio-frequency connection with the<br>Flos Cubo™. |
| ELECTRICAL            |                                                                                                                                                                                                                                                                                                                                                                                    |
| Emergency             | : Without                                                                                                                                                                                                                                                                                                                                                                          |
| Switching             | : On the cable there is the electronic Muvis<br>dimmer which allows the regulation of light<br>brightness with a dial and the radio-frequency<br>connection with the Flos Cubo™.                                                                                                                                                                                                   |
| Voltage (V)           | : 230                                                                                                                                                                                                                                                                                                                                                                              |
| PHYSICAL              |                                                                                                                                                                                                                                                                                                                                                                                    |
| Supply                | : Power cord                                                                                                                                                                                                                                                                                                                                                                       |
| Cord length(mm)       | : 2470                                                                                                                                                                                                                                                                                                                                                                             |
| Construction material | : Brass or Steel                                                                                                                                                                                                                                                                                                                                                                   |
| Weight (kg)           | : 8,2                                                                                                                                                                                                                                                                                                                                                                              |
|                       |                                                                                                                                                                                                                                                                                                                                                                                    |