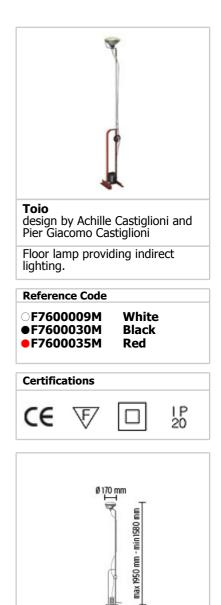

## τοιο

| 1010                  |                                                                                                                                                                                                                                                                                                                                                                                    |
|-----------------------|------------------------------------------------------------------------------------------------------------------------------------------------------------------------------------------------------------------------------------------------------------------------------------------------------------------------------------------------------------------------------------|
| Mounting              | : Floor                                                                                                                                                                                                                                                                                                                                                                            |
| Lamps description     | : 1 x MAX 300W GX16D PAR56                                                                                                                                                                                                                                                                                                                                                         |
| Environment           | : Indoor                                                                                                                                                                                                                                                                                                                                                                           |
| Finish                | : White, Black, Red                                                                                                                                                                                                                                                                                                                                                                |
| Technical description | : Floor lamp providing indirect lighting. Angle iron<br>and formed steel base, painted in a variety of<br>colors. Hexagonal nickel-plated brass height-<br>adjustable stem with telescopic head. On the<br>cable there is the electronic Muvis dimmer which<br>allows the regulation of light brightness with a<br>dial and the radio-frequency connection with the<br>Flos Cubo™. |
| ELECTRICAL            |                                                                                                                                                                                                                                                                                                                                                                                    |
| Emergency             | : Without                                                                                                                                                                                                                                                                                                                                                                          |
| Switching             | : On the cable there is the electronic Muvis<br>dimmer which allows the regulation of light<br>brightness with a dial and the radio-frequency<br>connection with the Flos Cubo™.                                                                                                                                                                                                   |
| Voltage (V)           | : 230                                                                                                                                                                                                                                                                                                                                                                              |
| PHYSICAL              |                                                                                                                                                                                                                                                                                                                                                                                    |
| Supply                | : Power cord                                                                                                                                                                                                                                                                                                                                                                       |
| Cord length(mm)       | : 2470                                                                                                                                                                                                                                                                                                                                                                             |
| Construction material | : Brass or Steel                                                                                                                                                                                                                                                                                                                                                                   |
| Weight (kg)           | : 8,2                                                                                                                                                                                                                                                                                                                                                                              |
|                       |                                                                                                                                                                                                                                                                                                                                                                                    |