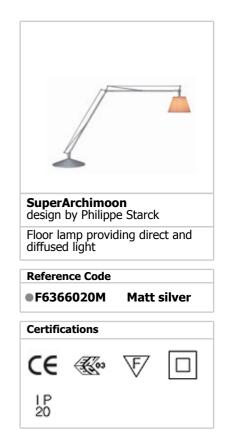

## SUPERARCHIMOON

| SOI ERARCHIPIOON        |                                                                                                                                                                                                                                                                                                                                                                                                                                                                                                                                                                                                    |
|-------------------------|----------------------------------------------------------------------------------------------------------------------------------------------------------------------------------------------------------------------------------------------------------------------------------------------------------------------------------------------------------------------------------------------------------------------------------------------------------------------------------------------------------------------------------------------------------------------------------------------------|
| Mounting                | : Floor                                                                                                                                                                                                                                                                                                                                                                                                                                                                                                                                                                                            |
| Lamps description       | : 1 x MAX 230W E27 HSGS/F                                                                                                                                                                                                                                                                                                                                                                                                                                                                                                                                                                          |
| Environment             | : Indoor                                                                                                                                                                                                                                                                                                                                                                                                                                                                                                                                                                                           |
| Finish                  | : Fabric, Matt silver                                                                                                                                                                                                                                                                                                                                                                                                                                                                                                                                                                              |
| Technical description   | : Floor lamp providing direct and diffused light.<br>Acid-etched hand-blown pressed borosilicate<br>glass internal diffuser. Plissé cloth external<br>diffuser. Sand-cast, aluminum diffuser support.<br>Gray painted assembly composed of tubular<br>aluminum arms and tie rods, stainless steel<br>springs, and die-cast aluminum joints. Sand-cast<br>aluminum base with gray painted spun<br>aluminum cover. On the cable there is the<br>electronic Muvis dimmer which allows the<br>regulation of light brightness with a dial and the<br>radio-frequency connection with the Flos<br>Cubo™. |
| ELECTRICAL<br>Emergency | : Without                                                                                                                                                                                                                                                                                                                                                                                                                                                                                                                                                                                          |
| Switching               | : On the cable there is the electronic Muvis                                                                                                                                                                                                                                                                                                                                                                                                                                                                                                                                                       |
| Switching               | dimmer which allows the regulation of light<br>brightness with a dial and the radio-frequency<br>connection with the Flos Cubo™.                                                                                                                                                                                                                                                                                                                                                                                                                                                                   |
| Voltage (V)             | : 220/240                                                                                                                                                                                                                                                                                                                                                                                                                                                                                                                                                                                          |
| PHYSICAL                |                                                                                                                                                                                                                                                                                                                                                                                                                                                                                                                                                                                                    |
| Supply                  | : Power cord                                                                                                                                                                                                                                                                                                                                                                                                                                                                                                                                                                                       |
| Cord length(mm)         | : 1600                                                                                                                                                                                                                                                                                                                                                                                                                                                                                                                                                                                             |
| Construction material   | : Aluminum or Fabric or Glass                                                                                                                                                                                                                                                                                                                                                                                                                                                                                                                                                                      |
| Weight (kg)             | : 91                                                                                                                                                                                                                                                                                                                                                                                                                                                                                                                                                                                               |
|                         |                                                                                                                                                                                                                                                                                                                                                                                                                                                                                                                                                                                                    |