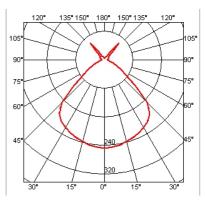

## SUPERARCHIMOON

| SOI ERARCHIPIOON        |                                                                                                                                                                                                                                                                                                                                                                                                                                                                                                                                                                                                    |
|-------------------------|----------------------------------------------------------------------------------------------------------------------------------------------------------------------------------------------------------------------------------------------------------------------------------------------------------------------------------------------------------------------------------------------------------------------------------------------------------------------------------------------------------------------------------------------------------------------------------------------------|
| Mounting                | : Floor                                                                                                                                                                                                                                                                                                                                                                                                                                                                                                                                                                                            |
| Lamps description       | : 1 x MAX 230W E27 HSGS/F                                                                                                                                                                                                                                                                                                                                                                                                                                                                                                                                                                          |
| Environment             | : Indoor                                                                                                                                                                                                                                                                                                                                                                                                                                                                                                                                                                                           |
| Finish                  | : Fabric, Matt silver                                                                                                                                                                                                                                                                                                                                                                                                                                                                                                                                                                              |
| Technical description   | : Floor lamp providing direct and diffused light.<br>Acid-etched hand-blown pressed borosilicate<br>glass internal diffuser. Plissé cloth external<br>diffuser. Sand-cast, aluminum diffuser support.<br>Gray painted assembly composed of tubular<br>aluminum arms and tie rods, stainless steel<br>springs, and die-cast aluminum joints. Sand-cast<br>aluminum base with gray painted spun<br>aluminum cover. On the cable there is the<br>electronic Muvis dimmer which allows the<br>regulation of light brightness with a dial and the<br>radio-frequency connection with the Flos<br>Cubo™. |
| ELECTRICAL<br>Emergency | : Without                                                                                                                                                                                                                                                                                                                                                                                                                                                                                                                                                                                          |
| Switching               | : On the cable there is the electronic Muvis                                                                                                                                                                                                                                                                                                                                                                                                                                                                                                                                                       |
| Switching               | dimmer which allows the regulation of light<br>brightness with a dial and the radio-frequency<br>connection with the Flos Cubo™.                                                                                                                                                                                                                                                                                                                                                                                                                                                                   |
| Voltage (V)             | : 220/240                                                                                                                                                                                                                                                                                                                                                                                                                                                                                                                                                                                          |
| PHYSICAL                |                                                                                                                                                                                                                                                                                                                                                                                                                                                                                                                                                                                                    |
| Supply                  | : Power cord                                                                                                                                                                                                                                                                                                                                                                                                                                                                                                                                                                                       |
| Cord length(mm)         | : 1600                                                                                                                                                                                                                                                                                                                                                                                                                                                                                                                                                                                             |
| Construction material   | : Aluminum or Fabric or Glass                                                                                                                                                                                                                                                                                                                                                                                                                                                                                                                                                                      |
| Weight (kg)             | : 91                                                                                                                                                                                                                                                                                                                                                                                                                                                                                                                                                                                               |
|                         |                                                                                                                                                                                                                                                                                                                                                                                                                                                                                                                                                                                                    |