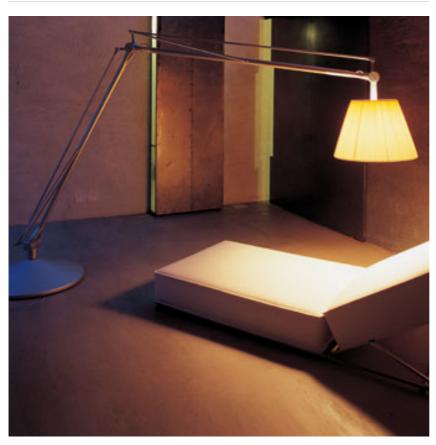

## SUPERARCHIMOON

| SOI ERARCHIPIOON        |                                                                                                                                                                                                                                                                                                                                                                                                                                                                                                                                                                                                    |
|-------------------------|----------------------------------------------------------------------------------------------------------------------------------------------------------------------------------------------------------------------------------------------------------------------------------------------------------------------------------------------------------------------------------------------------------------------------------------------------------------------------------------------------------------------------------------------------------------------------------------------------|
| Mounting                | : Floor                                                                                                                                                                                                                                                                                                                                                                                                                                                                                                                                                                                            |
| Lamps description       | : 1 x MAX 230W E27 HSGS/F                                                                                                                                                                                                                                                                                                                                                                                                                                                                                                                                                                          |
| Environment             | : Indoor                                                                                                                                                                                                                                                                                                                                                                                                                                                                                                                                                                                           |
| Finish                  | : Fabric, Matt silver                                                                                                                                                                                                                                                                                                                                                                                                                                                                                                                                                                              |
| Technical description   | : Floor lamp providing direct and diffused light.<br>Acid-etched hand-blown pressed borosilicate<br>glass internal diffuser. Plissé cloth external<br>diffuser. Sand-cast, aluminum diffuser support.<br>Gray painted assembly composed of tubular<br>aluminum arms and tie rods, stainless steel<br>springs, and die-cast aluminum joints. Sand-cast<br>aluminum base with gray painted spun<br>aluminum cover. On the cable there is the<br>electronic Muvis dimmer which allows the<br>regulation of light brightness with a dial and the<br>radio-frequency connection with the Flos<br>Cubo™. |
| ELECTRICAL<br>Emergency | : Without                                                                                                                                                                                                                                                                                                                                                                                                                                                                                                                                                                                          |
| Switching               | : On the cable there is the electronic Muvis                                                                                                                                                                                                                                                                                                                                                                                                                                                                                                                                                       |
| Switching               | dimmer which allows the regulation of light<br>brightness with a dial and the radio-frequency<br>connection with the Flos Cubo™.                                                                                                                                                                                                                                                                                                                                                                                                                                                                   |
| Voltage (V)             | : 220/240                                                                                                                                                                                                                                                                                                                                                                                                                                                                                                                                                                                          |
| PHYSICAL                |                                                                                                                                                                                                                                                                                                                                                                                                                                                                                                                                                                                                    |
| Supply                  | : Power cord                                                                                                                                                                                                                                                                                                                                                                                                                                                                                                                                                                                       |
| Cord length(mm)         | : 1600                                                                                                                                                                                                                                                                                                                                                                                                                                                                                                                                                                                             |
| Construction material   | : Aluminum or Fabric or Glass                                                                                                                                                                                                                                                                                                                                                                                                                                                                                                                                                                      |
| Weight (kg)             | : 91                                                                                                                                                                                                                                                                                                                                                                                                                                                                                                                                                                                               |
|                         |                                                                                                                                                                                                                                                                                                                                                                                                                                                                                                                                                                                                    |