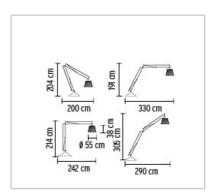

## SUPERARCHIMOON

| SOI ERARCHIPIOON        |                                                                                                                                                                                                                                                                                                                                                                                                                                                                                                                                                                                                    |
|-------------------------|----------------------------------------------------------------------------------------------------------------------------------------------------------------------------------------------------------------------------------------------------------------------------------------------------------------------------------------------------------------------------------------------------------------------------------------------------------------------------------------------------------------------------------------------------------------------------------------------------|
| Mounting                | : Floor                                                                                                                                                                                                                                                                                                                                                                                                                                                                                                                                                                                            |
| Lamps description       | : 1 x MAX 230W E27 HSGS/F                                                                                                                                                                                                                                                                                                                                                                                                                                                                                                                                                                          |
| Environment             | : Indoor                                                                                                                                                                                                                                                                                                                                                                                                                                                                                                                                                                                           |
| Finish                  | : Fabric, Matt silver                                                                                                                                                                                                                                                                                                                                                                                                                                                                                                                                                                              |
| Technical description   | : Floor lamp providing direct and diffused light.<br>Acid-etched hand-blown pressed borosilicate<br>glass internal diffuser. Plissé cloth external<br>diffuser. Sand-cast, aluminum diffuser support.<br>Gray painted assembly composed of tubular<br>aluminum arms and tie rods, stainless steel<br>springs, and die-cast aluminum joints. Sand-cast<br>aluminum base with gray painted spun<br>aluminum cover. On the cable there is the<br>electronic Muvis dimmer which allows the<br>regulation of light brightness with a dial and the<br>radio-frequency connection with the Flos<br>Cubo™. |
| ELECTRICAL<br>Emergency | : Without                                                                                                                                                                                                                                                                                                                                                                                                                                                                                                                                                                                          |
| Switching               | : On the cable there is the electronic Muvis                                                                                                                                                                                                                                                                                                                                                                                                                                                                                                                                                       |
| Switching               | dimmer which allows the regulation of light<br>brightness with a dial and the radio-frequency<br>connection with the Flos Cubo™.                                                                                                                                                                                                                                                                                                                                                                                                                                                                   |
| Voltage (V)             | : 220/240                                                                                                                                                                                                                                                                                                                                                                                                                                                                                                                                                                                          |
| PHYSICAL                |                                                                                                                                                                                                                                                                                                                                                                                                                                                                                                                                                                                                    |
| Supply                  | : Power cord                                                                                                                                                                                                                                                                                                                                                                                                                                                                                                                                                                                       |
| Cord length(mm)         | : 1600                                                                                                                                                                                                                                                                                                                                                                                                                                                                                                                                                                                             |
| Construction material   | : Aluminum or Fabric or Glass                                                                                                                                                                                                                                                                                                                                                                                                                                                                                                                                                                      |
| Weight (kg)             | : 91                                                                                                                                                                                                                                                                                                                                                                                                                                                                                                                                                                                               |
|                         |                                                                                                                                                                                                                                                                                                                                                                                                                                                                                                                                                                                                    |