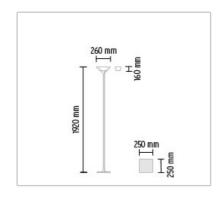

: 220/240 Voltage (V)

| PHYSICAL                                      |                     |  |
|-----------------------------------------------|---------------------|--|
| Supply                                        | : Power cord        |  |
| Cord length(mm)                               | : 2030              |  |
| Construction material                         | : Aluminum or Glass |  |
| Weight (kg)                                   | : 6,7               |  |
| Minimum distance from illuminated object (mm) | : 800               |  |