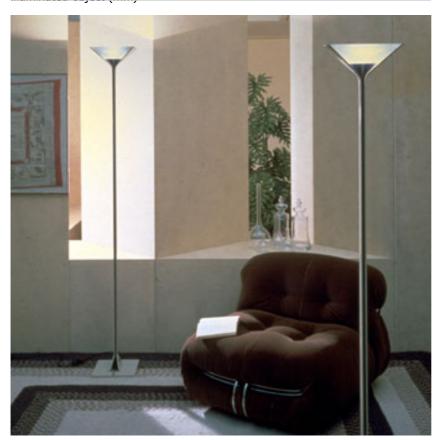

## **PAPILLONA**

| Mounting              | : Floor                                                                                                                                                                                                                                                                                                                                                  |
|-----------------------|----------------------------------------------------------------------------------------------------------------------------------------------------------------------------------------------------------------------------------------------------------------------------------------------------------------------------------------------------------|
| Lamps description     | : 1 x MAX 300W R7s HDG                                                                                                                                                                                                                                                                                                                                   |
| Environment           | : Indoor                                                                                                                                                                                                                                                                                                                                                 |
| Finish                | : Silver, Black, Red                                                                                                                                                                                                                                                                                                                                     |
| Technical description | : Floor lamp providing indirect light. Metallized prismatic glass reflector-diffusers. Painted and die-cast aluminum bases and diffuser supports. Painted, extruded aluminum stem. On the cable there is the electronic Muvis dimmer which allows the regulation of light brightness with a dial and the radio-frequency connection with the Flos Cubo™. |
| ELECTRICAL            |                                                                                                                                                                                                                                                                                                                                                          |

Floor lamp providing indirect light

| Reference Code                                                        |                                          |
|-----------------------------------------------------------------------|------------------------------------------|
| <ul><li>1 F5302004M</li><li>⊕ F5302030M</li><li>⊕ F5302032M</li></ul> | Silver/Black<br>Black/Black<br>Black/Red |