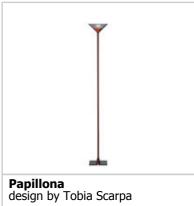

## **PAPILLONA**

| Mounting              | : Floor                                                                                                                                                                                                                                                                                                                                                  |
|-----------------------|----------------------------------------------------------------------------------------------------------------------------------------------------------------------------------------------------------------------------------------------------------------------------------------------------------------------------------------------------------|
| Lamps description     | : 1 x MAX 300W R7s HDG                                                                                                                                                                                                                                                                                                                                   |
| Environment           | : Indoor                                                                                                                                                                                                                                                                                                                                                 |
| Finish                | : Silver, Black, Red                                                                                                                                                                                                                                                                                                                                     |
| Technical description | : Floor lamp providing indirect light. Metallized prismatic glass reflector-diffusers. Painted and die-cast aluminum bases and diffuser supports. Painted, extruded aluminum stem. On the cable there is the electronic Muvis dimmer which allows the regulation of light brightness with a dial and the radio-frequency connection with the Flos Cubo™. |
| ELECTRICAL            |                                                                                                                                                                                                                                                                                                                                                          |

Floor lamp providing indirect light

| Reference Code                                                        |                                          |
|-----------------------------------------------------------------------|------------------------------------------|
| <ul><li>1 F5302004M</li><li>⊕ F5302030M</li><li>⊕ F5302032M</li></ul> | Silver/Black<br>Black/Black<br>Black/Red |