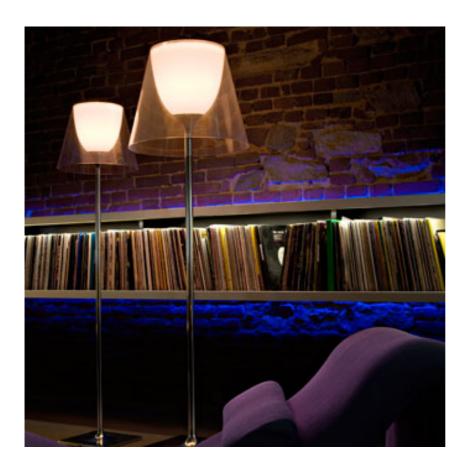

## KTRIBE F3 SWITCH

| Mounting              | : Floor                                                                                                                                                                                                                                                                                                                                                                                                                                                                                                               |
|-----------------------|-----------------------------------------------------------------------------------------------------------------------------------------------------------------------------------------------------------------------------------------------------------------------------------------------------------------------------------------------------------------------------------------------------------------------------------------------------------------------------------------------------------------------|
| Lamps description     | : 1 x MAX 230W E27 HSGS/F or 1 x 30W E27 FB                                                                                                                                                                                                                                                                                                                                                                                                                                                                           |
| Environment           | : Indoor                                                                                                                                                                                                                                                                                                                                                                                                                                                                                                              |
| Finish                | : Bronze, Polished chrome, Transparent                                                                                                                                                                                                                                                                                                                                                                                                                                                                                |
| Technical description | : Floor lamp providing diffused lighting. Base, rod support and diffuser support in die-cast, polished and chrome-plated Zamak alloy. Rod in polished aluminum. Injection-molded PC (polycarbonate) opal inner diffuser and support for the lamp-holder. Outer diffusers in transparent PMMA (polymethylmethacrylate), silver or bronze on the inner surface, by vacuum aluminum coating. Injection-molded PC (polycarbonate) upper ring, completely transparent, or transparent brown for the outer bronze diffuser. |
| ELECTRICAL            |                                                                                                                                                                                                                                                                                                                                                                                                                                                                                                                       |
| Emergency             | : Without                                                                                                                                                                                                                                                                                                                                                                                                                                                                                                             |
| Voltage (V)           | : 220/240                                                                                                                                                                                                                                                                                                                                                                                                                                                                                                             |
| PHYSICAL              |                                                                                                                                                                                                                                                                                                                                                                                                                                                                                                                       |
| Supply                | : Power cord                                                                                                                                                                                                                                                                                                                                                                                                                                                                                                          |
| Construction material | : Die-cast aluminum or Polycarbonate or<br>Polymethylmethacrylate or Zamak                                                                                                                                                                                                                                                                                                                                                                                                                                            |
| Weight (kg)           | : 14                                                                                                                                                                                                                                                                                                                                                                                                                                                                                                                  |
|                       |                                                                                                                                                                                                                                                                                                                                                                                                                                                                                                                       |