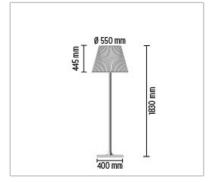

## KTRIBE F3 SWITCH

| Mounting              | : Floor                                                                                                                                                                                                                                                                                                                                                                                                                                                                                                               |
|-----------------------|-----------------------------------------------------------------------------------------------------------------------------------------------------------------------------------------------------------------------------------------------------------------------------------------------------------------------------------------------------------------------------------------------------------------------------------------------------------------------------------------------------------------------|
| Lamps description     | : 1 x MAX 230W E27 HSGS/F or 1 x 30W E27 FB                                                                                                                                                                                                                                                                                                                                                                                                                                                                           |
| Environment           | : Indoor                                                                                                                                                                                                                                                                                                                                                                                                                                                                                                              |
| Finish                | : Bronze, Polished chrome, Transparent                                                                                                                                                                                                                                                                                                                                                                                                                                                                                |
| Technical description | : Floor lamp providing diffused lighting. Base, rod support and diffuser support in die-cast, polished and chrome-plated Zamak alloy. Rod in polished aluminum. Injection-molded PC (polycarbonate) opal inner diffuser and support for the lamp-holder. Outer diffusers in transparent PMMA (polymethylmethacrylate), silver or bronze on the inner surface, by vacuum aluminum coating. Injection-molded PC (polycarbonate) upper ring, completely transparent, or transparent brown for the outer bronze diffuser. |
| ELECTRICAL            |                                                                                                                                                                                                                                                                                                                                                                                                                                                                                                                       |
| Emergency             | : Without                                                                                                                                                                                                                                                                                                                                                                                                                                                                                                             |
| Voltage (V)           | : 220/240                                                                                                                                                                                                                                                                                                                                                                                                                                                                                                             |
| PHYSICAL              |                                                                                                                                                                                                                                                                                                                                                                                                                                                                                                                       |
| Supply                | : Power cord                                                                                                                                                                                                                                                                                                                                                                                                                                                                                                          |
| Construction material | : Die-cast aluminum or Polycarbonate or<br>Polymethylmethacrylate or Zamak                                                                                                                                                                                                                                                                                                                                                                                                                                            |
| Weight (kg)           | : 14                                                                                                                                                                                                                                                                                                                                                                                                                                                                                                                  |
|                       |                                                                                                                                                                                                                                                                                                                                                                                                                                                                                                                       |