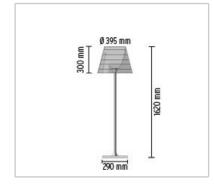

## KTRIBE F2 SWITCH

| Mounting              | : Floor                                                                                                                                                                                                                                                                                                                                                                                                                                                                                                                                                                  |
|-----------------------|--------------------------------------------------------------------------------------------------------------------------------------------------------------------------------------------------------------------------------------------------------------------------------------------------------------------------------------------------------------------------------------------------------------------------------------------------------------------------------------------------------------------------------------------------------------------------|
| Lamps description     | : 1 x MAX 150W E27 HSGS/F or 1 x 30W E27 FB                                                                                                                                                                                                                                                                                                                                                                                                                                                                                                                              |
| Environment           | : Indoor                                                                                                                                                                                                                                                                                                                                                                                                                                                                                                                                                                 |
| Finish                | : Bronze, Polished chrome, Transparent                                                                                                                                                                                                                                                                                                                                                                                                                                                                                                                                   |
| Technical description | : Floor lamp providing diffused lighting. Base, rod support and diffuser support in die-cast, polished and chrome-plated Zamak alloy. Galvanized P04 steel base cover. Injection-molded PC (polycarbonate) opal inner diffuser and support for the lamp-holder. Outer diffusers in transparent PMMA (polymethylmethacrylate), silver or bronze on the inner surface, by vacuum aluminum coating. Injection-molded PC (polycarbonate) upper ring, completely transparent or transparent diffuser and silver diffuser) or transparent brown for the outer bronze diffuser. |
| ELECTRICAL            |                                                                                                                                                                                                                                                                                                                                                                                                                                                                                                                                                                          |
| Emergency             | : Without                                                                                                                                                                                                                                                                                                                                                                                                                                                                                                                                                                |
| Voltage (V)           | : 220/240                                                                                                                                                                                                                                                                                                                                                                                                                                                                                                                                                                |
| PHYSICAL              |                                                                                                                                                                                                                                                                                                                                                                                                                                                                                                                                                                          |
| Supply                | : Power cord                                                                                                                                                                                                                                                                                                                                                                                                                                                                                                                                                             |
| Cord length(mm)       | : 2010                                                                                                                                                                                                                                                                                                                                                                                                                                                                                                                                                                   |
| Construction material | : Die-cast aluminum or Polycarbonate or<br>Polymethylmethacrylate or Zamak                                                                                                                                                                                                                                                                                                                                                                                                                                                                                               |
| Weight (kg)           | : 6,7                                                                                                                                                                                                                                                                                                                                                                                                                                                                                                                                                                    |
|                       |                                                                                                                                                                                                                                                                                                                                                                                                                                                                                                                                                                          |