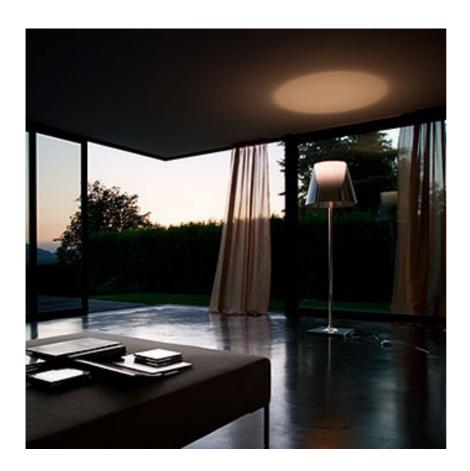

## KTRIBE F2 SWITCH

| Mounting              | : Floor                                                                                                                                                                                                                                                                                                                                                                                                                                                                                                                                                                  |
|-----------------------|--------------------------------------------------------------------------------------------------------------------------------------------------------------------------------------------------------------------------------------------------------------------------------------------------------------------------------------------------------------------------------------------------------------------------------------------------------------------------------------------------------------------------------------------------------------------------|
| Lamps description     | : 1 x MAX 150W E27 HSGS/F or 1 x 30W E27 FB                                                                                                                                                                                                                                                                                                                                                                                                                                                                                                                              |
| Environment           | : Indoor                                                                                                                                                                                                                                                                                                                                                                                                                                                                                                                                                                 |
| Finish                | : Bronze, Polished chrome, Transparent                                                                                                                                                                                                                                                                                                                                                                                                                                                                                                                                   |
| Technical description | : Floor lamp providing diffused lighting. Base, rod support and diffuser support in die-cast, polished and chrome-plated Zamak alloy. Galvanized P04 steel base cover. Injection-molded PC (polycarbonate) opal inner diffuser and support for the lamp-holder. Outer diffusers in transparent PMMA (polymethylmethacrylate), silver or bronze on the inner surface, by vacuum aluminum coating. Injection-molded PC (polycarbonate) upper ring, completely transparent or transparent diffuser and silver diffuser) or transparent brown for the outer bronze diffuser. |
| ELECTRICAL            |                                                                                                                                                                                                                                                                                                                                                                                                                                                                                                                                                                          |
| Emergency             | : Without                                                                                                                                                                                                                                                                                                                                                                                                                                                                                                                                                                |
| Voltage (V)           | : 220/240                                                                                                                                                                                                                                                                                                                                                                                                                                                                                                                                                                |
| PHYSICAL              |                                                                                                                                                                                                                                                                                                                                                                                                                                                                                                                                                                          |
| Supply                | : Power cord                                                                                                                                                                                                                                                                                                                                                                                                                                                                                                                                                             |
| Cord length(mm)       | : 2010                                                                                                                                                                                                                                                                                                                                                                                                                                                                                                                                                                   |
| Construction material | : Die-cast aluminum or Polycarbonate or<br>Polymethylmethacrylate or Zamak                                                                                                                                                                                                                                                                                                                                                                                                                                                                                               |
| Weight (kg)           | : 6,7                                                                                                                                                                                                                                                                                                                                                                                                                                                                                                                                                                    |
|                       |                                                                                                                                                                                                                                                                                                                                                                                                                                                                                                                                                                          |