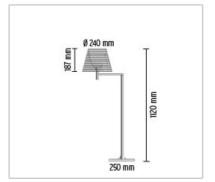

## **KTRIBE F1**

| Mounting              | : Floor                                                                                                                                                                                                                                                                                                                                                                                                                                                                                                                                                                                                                                                                                                                                                                                                                                                                                                                            |
|-----------------------|------------------------------------------------------------------------------------------------------------------------------------------------------------------------------------------------------------------------------------------------------------------------------------------------------------------------------------------------------------------------------------------------------------------------------------------------------------------------------------------------------------------------------------------------------------------------------------------------------------------------------------------------------------------------------------------------------------------------------------------------------------------------------------------------------------------------------------------------------------------------------------------------------------------------------------|
| Lamps description     | : 1 x 70W E27 HSGS/W                                                                                                                                                                                                                                                                                                                                                                                                                                                                                                                                                                                                                                                                                                                                                                                                                                                                                                               |
| Environment           | : Indoor                                                                                                                                                                                                                                                                                                                                                                                                                                                                                                                                                                                                                                                                                                                                                                                                                                                                                                                           |
| Finish                | : Bronze, Polished chrome, Transparent                                                                                                                                                                                                                                                                                                                                                                                                                                                                                                                                                                                                                                                                                                                                                                                                                                                                                             |
| Technical description | Floor lamp providing diffused lighting; a switch located<br>near the diffuser allows for 4-level light adjustment via a<br>"remote" dimmer positioned on the power cord near the<br>plug. Base and rod support in die-cast, polished and<br>chrome-plated Zamak alloy. Rod, arm support, arm and<br>diffuser support in polished aluminum tube. Molded steel<br>counterweight with galvanized finish. Injection-molded PC<br>(polycarbonate) inner diffuser opal color. Outer diffusers in<br>transparent PMMA (polymethylmethacrylate), silver or<br>bronze on the inner surface, by vacuum aluminum coating.<br>Injection-molded PC (polycarbonate) upper ring,<br>completely transparent, or transparent brown for the outer<br>bronze diffuser. On the cable there is the electronic Muvis<br>dimmer which allows the regulation of light brightness with<br>a dial and the radio-frequency connection with the Flos<br>Cubo™. |
| ELECTRICAL            |                                                                                                                                                                                                                                                                                                                                                                                                                                                                                                                                                                                                                                                                                                                                                                                                                                                                                                                                    |
| Emergency             | : Without                                                                                                                                                                                                                                                                                                                                                                                                                                                                                                                                                                                                                                                                                                                                                                                                                                                                                                                          |
| Switching             | : On the cable there is the electronic Muvis                                                                                                                                                                                                                                                                                                                                                                                                                                                                                                                                                                                                                                                                                                                                                                                                                                                                                       |

## Switching . On the cable there is the electronic Provision of light dimmer which allows the regulation of light brightness with a dial and the radio-frequency connection with the Flos Cubo™. Voltage (V) : 230 PHYSICAL Supply Supply : Power cord Cord length(mm) : 1500 Construction material : Aluminum or Polycarbonate or Polymethylmethacrylate or Zamak Weight (kg) : 4,3 Number of heads : 1