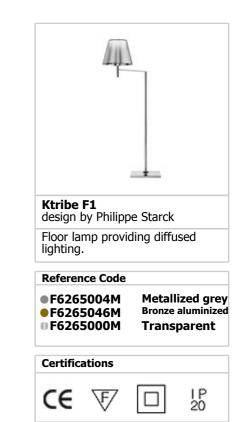

## **KTRIBE F1**

| Mounting              | : Floor                                                                                                                                                                                                                                                                                                                                                                                                                                                                                                                                                                                                                                                                                                                                                                                                                                                                                                                            |
|-----------------------|------------------------------------------------------------------------------------------------------------------------------------------------------------------------------------------------------------------------------------------------------------------------------------------------------------------------------------------------------------------------------------------------------------------------------------------------------------------------------------------------------------------------------------------------------------------------------------------------------------------------------------------------------------------------------------------------------------------------------------------------------------------------------------------------------------------------------------------------------------------------------------------------------------------------------------|
| Lamps description     | : 1 x 70W E27 HSGS/W                                                                                                                                                                                                                                                                                                                                                                                                                                                                                                                                                                                                                                                                                                                                                                                                                                                                                                               |
| Environment           | : Indoor                                                                                                                                                                                                                                                                                                                                                                                                                                                                                                                                                                                                                                                                                                                                                                                                                                                                                                                           |
| Finish                | : Bronze, Polished chrome, Transparent                                                                                                                                                                                                                                                                                                                                                                                                                                                                                                                                                                                                                                                                                                                                                                                                                                                                                             |
| Technical description | Floor lamp providing diffused lighting; a switch located<br>near the diffuser allows for 4-level light adjustment via a<br>"remote" dimmer positioned on the power cord near the<br>plug. Base and rod support in die-cast, polished and<br>chrome-plated Zamak alloy. Rod, arm support, arm and<br>diffuser support in polished aluminum tube. Molded steel<br>counterweight with galvanized finish. Injection-molded PC<br>(polycarbonate) inner diffuser opal color. Outer diffusers in<br>transparent PMMA (polymethylmethacrylate), silver or<br>bronze on the inner surface, by vacuum aluminum coating.<br>Injection-molded PC (polycarbonate) upper ring,<br>completely transparent, or transparent brown for the outer<br>bronze diffuser. On the cable there is the electronic Muvis<br>dimmer which allows the regulation of light brightness with<br>a dial and the radio-frequency connection with the Flos<br>Cubo™. |
| ELECTRICAL            |                                                                                                                                                                                                                                                                                                                                                                                                                                                                                                                                                                                                                                                                                                                                                                                                                                                                                                                                    |
| Emergency             | : Without                                                                                                                                                                                                                                                                                                                                                                                                                                                                                                                                                                                                                                                                                                                                                                                                                                                                                                                          |
| Switching             | : On the cable there is the electronic Muvis                                                                                                                                                                                                                                                                                                                                                                                                                                                                                                                                                                                                                                                                                                                                                                                                                                                                                       |

## Switching . On the cable there is the electronic Provision of light dimmer which allows the regulation of light brightness with a dial and the radio-frequency connection with the Flos Cubo™. Voltage (V) : 230 PHYSICAL Supply Supply : Power cord Cord length(mm) : 1500 Construction material : Aluminum or Polycarbonate or Polymethylmethacrylate or Zamak Weight (kg) : 4,3 Number of heads : 1