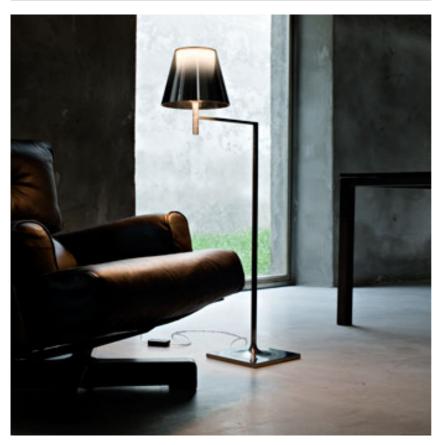

## **KTRIBE F1**

| Mounting              | : Floor                                                                                                                                                                                                                                                                                                                                                                                                                                                                                                                                                                                                                                                                                                                                                                                                                                                                                                                            |
|-----------------------|------------------------------------------------------------------------------------------------------------------------------------------------------------------------------------------------------------------------------------------------------------------------------------------------------------------------------------------------------------------------------------------------------------------------------------------------------------------------------------------------------------------------------------------------------------------------------------------------------------------------------------------------------------------------------------------------------------------------------------------------------------------------------------------------------------------------------------------------------------------------------------------------------------------------------------|
| Lamps description     | : 1 x 70W E27 HSGS/W                                                                                                                                                                                                                                                                                                                                                                                                                                                                                                                                                                                                                                                                                                                                                                                                                                                                                                               |
| Environment           | : Indoor                                                                                                                                                                                                                                                                                                                                                                                                                                                                                                                                                                                                                                                                                                                                                                                                                                                                                                                           |
| Finish                | : Bronze, Polished chrome, Transparent                                                                                                                                                                                                                                                                                                                                                                                                                                                                                                                                                                                                                                                                                                                                                                                                                                                                                             |
| Technical description | Floor lamp providing diffused lighting; a switch located<br>near the diffuser allows for 4-level light adjustment via a<br>"remote" dimmer positioned on the power cord near the<br>plug. Base and rod support in die-cast, polished and<br>chrome-plated Zamak alloy. Rod, arm support, arm and<br>diffuser support in polished aluminum tube. Molded steel<br>counterweight with galvanized finish. Injection-molded PC<br>(polycarbonate) inner diffuser opal color. Outer diffusers in<br>transparent PMMA (polymethylmethacrylate), silver or<br>bronze on the inner surface, by vacuum aluminum coating.<br>Injection-molded PC (polycarbonate) upper ring,<br>completely transparent, or transparent brown for the outer<br>bronze diffuser. On the cable there is the electronic Muvis<br>dimmer which allows the regulation of light brightness with<br>a dial and the radio-frequency connection with the Flos<br>Cubo™. |
| ELECTRICAL            |                                                                                                                                                                                                                                                                                                                                                                                                                                                                                                                                                                                                                                                                                                                                                                                                                                                                                                                                    |
| Emergency             | : Without                                                                                                                                                                                                                                                                                                                                                                                                                                                                                                                                                                                                                                                                                                                                                                                                                                                                                                                          |
| Switching             | : On the cable there is the electronic Muvis                                                                                                                                                                                                                                                                                                                                                                                                                                                                                                                                                                                                                                                                                                                                                                                                                                                                                       |