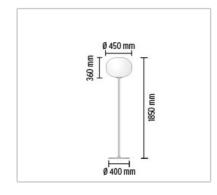

## **GLO-BALL F3 ECO**

| Mounting              | : Floor                                                                                                                                                                                                                                                                                               |
|-----------------------|-------------------------------------------------------------------------------------------------------------------------------------------------------------------------------------------------------------------------------------------------------------------------------------------------------|
| Lamps description     | : 1 x 42W GX24q-4 TC-TEL                                                                                                                                                                                                                                                                              |
| Environment           | : Indoor                                                                                                                                                                                                                                                                                              |
| Finish                | : White, Metallized grey                                                                                                                                                                                                                                                                              |
| Technical description | : Floor lamp providing diffused light. Diffuser consisting of an externally acid-etched, hand blown, flashed opaline glass and of a die-cast aluminum threaded ring nut with alodine plating finish. Gray or white painted high-thickness steel base and stem and die-cast aluminum diffuser support. |

## **PHYSICAL**

| Supply                | : Power cord        |
|-----------------------|---------------------|
| Cord length(mm)       | : 1800              |
| Construction material | : Aluminum or Glass |
| Weight (kg)           | : 18,9              |