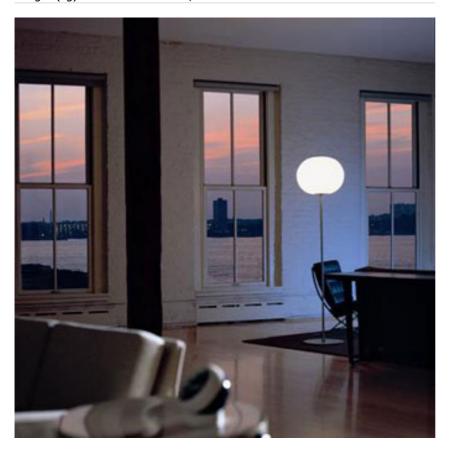

## **GLO-BALL F3 ECO**

| Mounting              | : Floor                                                                                                                                                                                                                                                                                               |
|-----------------------|-------------------------------------------------------------------------------------------------------------------------------------------------------------------------------------------------------------------------------------------------------------------------------------------------------|
| Lamps description     | : 1 x 42W GX24q-4 TC-TEL                                                                                                                                                                                                                                                                              |
| Environment           | : Indoor                                                                                                                                                                                                                                                                                              |
| Finish                | : White, Metallized grey                                                                                                                                                                                                                                                                              |
| Technical description | : Floor lamp providing diffused light. Diffuser consisting of an externally acid-etched, hand blown, flashed opaline glass and of a die-cast aluminum threaded ring nut with alodine plating finish. Gray or white painted high-thickness steel base and stem and die-cast aluminum diffuser support. |