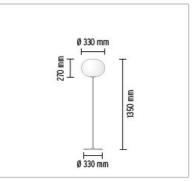

## GLO-BALL F1

| Mounting              | : Floor                                                                                                                                                                                                                                                                                                                                                                                                                                                                                                 |
|-----------------------|---------------------------------------------------------------------------------------------------------------------------------------------------------------------------------------------------------------------------------------------------------------------------------------------------------------------------------------------------------------------------------------------------------------------------------------------------------------------------------------------------------|
| Lamps description     | : 1 x MAX 150W E27 HSGS/F                                                                                                                                                                                                                                                                                                                                                                                                                                                                               |
| Environment           | : Indoor                                                                                                                                                                                                                                                                                                                                                                                                                                                                                                |
| Finish                | : White, Metallized grey                                                                                                                                                                                                                                                                                                                                                                                                                                                                                |
| Technical description | : Floor lamp providing diffused light. Diffuser<br>consisting of an externally acid-etched, hand<br>blown, flashed opaline glass and a die-cast<br>aluminum threaded ring nut with alodine plating<br>finish. Gray or white painted high-thickness steel<br>base and stem and die-cast aluminum diffuser<br>support. On the cable there is the electronic<br>Muvis dimmer which allows the regulation of<br>light brightness with a dial and the radio-<br>frequency connection with the Flos<br>Cubo™. |
| Emergency             | : Without                                                                                                                                                                                                                                                                                                                                                                                                                                                                                               |
| Switching             | : On the cable there is the electronic Muvis<br>dimmer which allows the regulation of light<br>brightness with a dial and the radio-frequency<br>connection with the Flos Cubo™.                                                                                                                                                                                                                                                                                                                        |
| Voltage (V)           | : 220/240                                                                                                                                                                                                                                                                                                                                                                                                                                                                                               |
| PHYSICAL              |                                                                                                                                                                                                                                                                                                                                                                                                                                                                                                         |
| Supply                | : Power cord                                                                                                                                                                                                                                                                                                                                                                                                                                                                                            |
| Cord length(mm)       | : 2300                                                                                                                                                                                                                                                                                                                                                                                                                                                                                                  |
| Construction material | : Aluminum or Glass                                                                                                                                                                                                                                                                                                                                                                                                                                                                                     |
| Weight (kg)           | : 12                                                                                                                                                                                                                                                                                                                                                                                                                                                                                                    |
|                       |                                                                                                                                                                                                                                                                                                                                                                                                                                                                                                         |