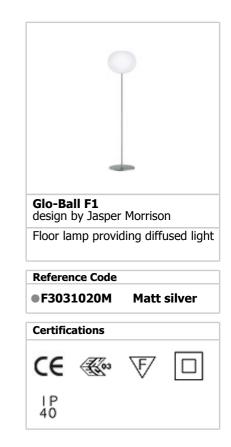

## GLO-BALL F1

| Mounting              | : Floor                                                                                                                                                                                                                                                                                                                                                                                                                                                                                                 |
|-----------------------|---------------------------------------------------------------------------------------------------------------------------------------------------------------------------------------------------------------------------------------------------------------------------------------------------------------------------------------------------------------------------------------------------------------------------------------------------------------------------------------------------------|
| Lamps description     | : 1 x MAX 150W E27 HSGS/F                                                                                                                                                                                                                                                                                                                                                                                                                                                                               |
| Environment           | : Indoor                                                                                                                                                                                                                                                                                                                                                                                                                                                                                                |
| Finish                | : White, Metallized grey                                                                                                                                                                                                                                                                                                                                                                                                                                                                                |
| Technical description | : Floor lamp providing diffused light. Diffuser<br>consisting of an externally acid-etched, hand<br>blown, flashed opaline glass and a die-cast<br>aluminum threaded ring nut with alodine plating<br>finish. Gray or white painted high-thickness steel<br>base and stem and die-cast aluminum diffuser<br>support. On the cable there is the electronic<br>Muvis dimmer which allows the regulation of<br>light brightness with a dial and the radio-<br>frequency connection with the Flos<br>Cubo™. |
| Emergency             | : Without                                                                                                                                                                                                                                                                                                                                                                                                                                                                                               |
| Switching             | : On the cable there is the electronic Muvis<br>dimmer which allows the regulation of light<br>brightness with a dial and the radio-frequency<br>connection with the Flos Cubo™.                                                                                                                                                                                                                                                                                                                        |
| Voltage (V)           | : 220/240                                                                                                                                                                                                                                                                                                                                                                                                                                                                                               |
| PHYSICAL              |                                                                                                                                                                                                                                                                                                                                                                                                                                                                                                         |
| Supply                | : Power cord                                                                                                                                                                                                                                                                                                                                                                                                                                                                                            |
| Cord length(mm)       | : 2300                                                                                                                                                                                                                                                                                                                                                                                                                                                                                                  |
| Construction material | : Aluminum or Glass                                                                                                                                                                                                                                                                                                                                                                                                                                                                                     |
| Weight (kg)           | : 12                                                                                                                                                                                                                                                                                                                                                                                                                                                                                                    |
|                       |                                                                                                                                                                                                                                                                                                                                                                                                                                                                                                         |