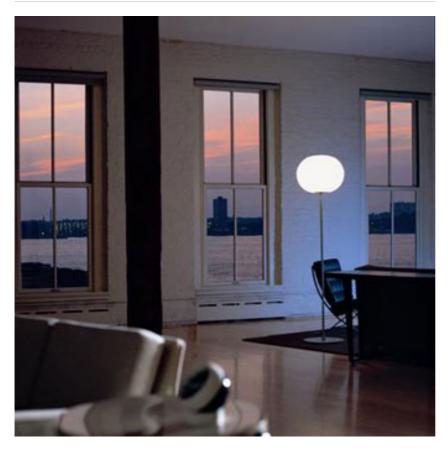

## GLO-BALL F1

| Mounting              | : Floor                                                                                                                                                                                                                                                                                                                                                                                                                                                                                                 |
|-----------------------|---------------------------------------------------------------------------------------------------------------------------------------------------------------------------------------------------------------------------------------------------------------------------------------------------------------------------------------------------------------------------------------------------------------------------------------------------------------------------------------------------------|
| Lamps description     | : 1 x MAX 150W E27 HSGS/F                                                                                                                                                                                                                                                                                                                                                                                                                                                                               |
| Environment           | : Indoor                                                                                                                                                                                                                                                                                                                                                                                                                                                                                                |
| Finish                | : White, Metallized grey                                                                                                                                                                                                                                                                                                                                                                                                                                                                                |
| Technical description | : Floor lamp providing diffused light. Diffuser<br>consisting of an externally acid-etched, hand<br>blown, flashed opaline glass and a die-cast<br>aluminum threaded ring nut with alodine plating<br>finish. Gray or white painted high-thickness steel<br>base and stem and die-cast aluminum diffuser<br>support. On the cable there is the electronic<br>Muvis dimmer which allows the regulation of<br>light brightness with a dial and the radio-<br>frequency connection with the Flos<br>Cubo™. |
| Emergency             | : Without                                                                                                                                                                                                                                                                                                                                                                                                                                                                                               |
| Switching             | : On the cable there is the electronic Muvis<br>dimmer which allows the regulation of light<br>brightness with a dial and the radio-frequency<br>connection with the Flos Cubo™.                                                                                                                                                                                                                                                                                                                        |
| Voltage (V)           | : 220/240                                                                                                                                                                                                                                                                                                                                                                                                                                                                                               |
| PHYSICAL              |                                                                                                                                                                                                                                                                                                                                                                                                                                                                                                         |
| Supply                | : Power cord                                                                                                                                                                                                                                                                                                                                                                                                                                                                                            |
| Cord length(mm)       | : 2300                                                                                                                                                                                                                                                                                                                                                                                                                                                                                                  |
| Construction material | : Aluminum or Glass                                                                                                                                                                                                                                                                                                                                                                                                                                                                                     |
| Weight (kg)           | : 12                                                                                                                                                                                                                                                                                                                                                                                                                                                                                                    |
|                       |                                                                                                                                                                                                                                                                                                                                                                                                                                                                                                         |