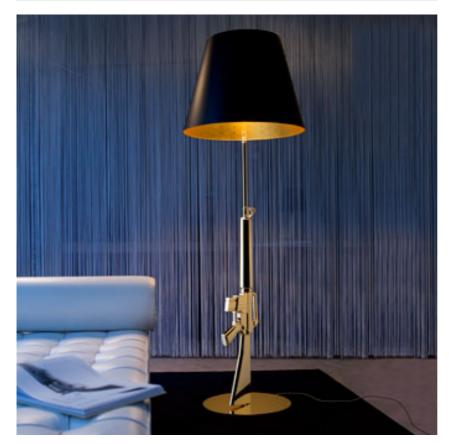

## **GUN\_LOUNGE GUN**

| CON_LOONGE CON        |                                                                                                                                                                                                                                                                                                                                                                                                                                                                                             |
|-----------------------|---------------------------------------------------------------------------------------------------------------------------------------------------------------------------------------------------------------------------------------------------------------------------------------------------------------------------------------------------------------------------------------------------------------------------------------------------------------------------------------------|
| Mounting              | : Floor                                                                                                                                                                                                                                                                                                                                                                                                                                                                                     |
| Lamps description     | : 1 x MAX 230W E27 HSGS/F                                                                                                                                                                                                                                                                                                                                                                                                                                                                   |
| Environment           | : Indoor                                                                                                                                                                                                                                                                                                                                                                                                                                                                                    |
| Finish                | : Chrome, Galvanized shiny gold 18 K                                                                                                                                                                                                                                                                                                                                                                                                                                                        |
| Technical description | : Floor lamp providing direct reading and ambient<br>lighting. Body is die cast aluminum with an<br>overmolded polymer coating and gloss 18K gold<br>plated or chrome finish. Matte black plasticized<br>paper shade with an internal gold silkscreened<br>or white with an internal silver silkscreened. On<br>the cable there is the electronic Muvis dimmer<br>which allows the regulation of light brightness<br>with a dial and the radio-frequency connection<br>with the Flos Cubo™. |
| ELECTRICAL            |                                                                                                                                                                                                                                                                                                                                                                                                                                                                                             |
| Switching             | : On the cable there is the electronic Muvis<br>dimmer which allows the regulation of light<br>brightness with a dial and the radio-frequency<br>connection with the Flos Cubo™.                                                                                                                                                                                                                                                                                                            |
| Voltage (V)           | : 220/240                                                                                                                                                                                                                                                                                                                                                                                                                                                                                   |
| PHYSICAL              |                                                                                                                                                                                                                                                                                                                                                                                                                                                                                             |
| Supply                | : Power cord                                                                                                                                                                                                                                                                                                                                                                                                                                                                                |
| Cord length(mm)       | : 1500                                                                                                                                                                                                                                                                                                                                                                                                                                                                                      |
| Construction material | : Plastic or Plasticized paper                                                                                                                                                                                                                                                                                                                                                                                                                                                              |
| Weight (kg)           | : 19,52                                                                                                                                                                                                                                                                                                                                                                                                                                                                                     |
|                       |                                                                                                                                                                                                                                                                                                                                                                                                                                                                                             |