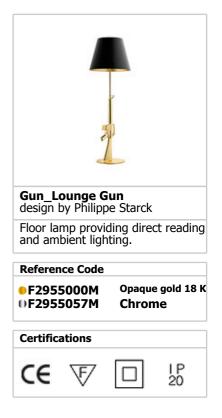

## **GUN\_LOUNGE GUN**

| CON_LOONGE CON        |                                                                                                                                                                                                                                                                                                                                                                                                                                                                                             |
|-----------------------|---------------------------------------------------------------------------------------------------------------------------------------------------------------------------------------------------------------------------------------------------------------------------------------------------------------------------------------------------------------------------------------------------------------------------------------------------------------------------------------------|
| Mounting              | : Floor                                                                                                                                                                                                                                                                                                                                                                                                                                                                                     |
| Lamps description     | : 1 x MAX 230W E27 HSGS/F                                                                                                                                                                                                                                                                                                                                                                                                                                                                   |
| Environment           | : Indoor                                                                                                                                                                                                                                                                                                                                                                                                                                                                                    |
| Finish                | : Chrome, Galvanized shiny gold 18 K                                                                                                                                                                                                                                                                                                                                                                                                                                                        |
| Technical description | : Floor lamp providing direct reading and ambient<br>lighting. Body is die cast aluminum with an<br>overmolded polymer coating and gloss 18K gold<br>plated or chrome finish. Matte black plasticized<br>paper shade with an internal gold silkscreened<br>or white with an internal silver silkscreened. On<br>the cable there is the electronic Muvis dimmer<br>which allows the regulation of light brightness<br>with a dial and the radio-frequency connection<br>with the Flos Cubo™. |
| ELECTRICAL            |                                                                                                                                                                                                                                                                                                                                                                                                                                                                                             |
| Switching             | : On the cable there is the electronic Muvis<br>dimmer which allows the regulation of light<br>brightness with a dial and the radio-frequency<br>connection with the Flos Cubo™.                                                                                                                                                                                                                                                                                                            |
| Voltage (V)           | : 220/240                                                                                                                                                                                                                                                                                                                                                                                                                                                                                   |
| PHYSICAL              |                                                                                                                                                                                                                                                                                                                                                                                                                                                                                             |
| Supply                | : Power cord                                                                                                                                                                                                                                                                                                                                                                                                                                                                                |
| Cord length(mm)       | : 1500                                                                                                                                                                                                                                                                                                                                                                                                                                                                                      |
| Construction material | : Plastic or Plasticized paper                                                                                                                                                                                                                                                                                                                                                                                                                                                              |
| Weight (kg)           | : 19,52                                                                                                                                                                                                                                                                                                                                                                                                                                                                                     |
|                       |                                                                                                                                                                                                                                                                                                                                                                                                                                                                                             |