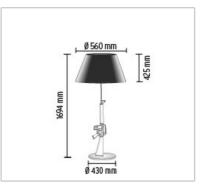

## **GUN\_LOUNGE GUN**

| CON_LOONGE CON        |                                                                                                                                                                                                                                                                                                                                                                                                                                                                                             |
|-----------------------|---------------------------------------------------------------------------------------------------------------------------------------------------------------------------------------------------------------------------------------------------------------------------------------------------------------------------------------------------------------------------------------------------------------------------------------------------------------------------------------------|
| Mounting              | : Floor                                                                                                                                                                                                                                                                                                                                                                                                                                                                                     |
| Lamps description     | : 1 x MAX 230W E27 HSGS/F                                                                                                                                                                                                                                                                                                                                                                                                                                                                   |
| Environment           | : Indoor                                                                                                                                                                                                                                                                                                                                                                                                                                                                                    |
| Finish                | : Chrome, Galvanized shiny gold 18 K                                                                                                                                                                                                                                                                                                                                                                                                                                                        |
| Technical description | : Floor lamp providing direct reading and ambient<br>lighting. Body is die cast aluminum with an<br>overmolded polymer coating and gloss 18K gold<br>plated or chrome finish. Matte black plasticized<br>paper shade with an internal gold silkscreened<br>or white with an internal silver silkscreened. On<br>the cable there is the electronic Muvis dimmer<br>which allows the regulation of light brightness<br>with a dial and the radio-frequency connection<br>with the Flos Cubo™. |
| ELECTRICAL            |                                                                                                                                                                                                                                                                                                                                                                                                                                                                                             |
| Switching             | : On the cable there is the electronic Muvis<br>dimmer which allows the regulation of light<br>brightness with a dial and the radio-frequency<br>connection with the Flos Cubo™.                                                                                                                                                                                                                                                                                                            |
| Voltage (V)           | : 220/240                                                                                                                                                                                                                                                                                                                                                                                                                                                                                   |
| PHYSICAL              |                                                                                                                                                                                                                                                                                                                                                                                                                                                                                             |
| Supply                | : Power cord                                                                                                                                                                                                                                                                                                                                                                                                                                                                                |
| Cord length(mm)       | : 1500                                                                                                                                                                                                                                                                                                                                                                                                                                                                                      |
| Construction material | : Plastic or Plasticized paper                                                                                                                                                                                                                                                                                                                                                                                                                                                              |
| Weight (kg)           | : 19,52                                                                                                                                                                                                                                                                                                                                                                                                                                                                                     |
|                       |                                                                                                                                                                                                                                                                                                                                                                                                                                                                                             |