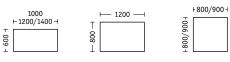

#### Real wood veneer -

| and the second second second                                                                                     | and the second second                                                                                            |                                                                                                                                                                                                                                                                                                                                                                                                                                                                                                                                                                                                                                                                                                     |
|------------------------------------------------------------------------------------------------------------------|------------------------------------------------------------------------------------------------------------------|-----------------------------------------------------------------------------------------------------------------------------------------------------------------------------------------------------------------------------------------------------------------------------------------------------------------------------------------------------------------------------------------------------------------------------------------------------------------------------------------------------------------------------------------------------------------------------------------------------------------------------------------------------------------------------------------------------|
| and the second |                                                                                                                  |                                                                                                                                                                                                                                                                                                                                                                                                                                                                                                                                                                                                                                                                                                     |
| E10 Ash white                                                                                                    | <b>E46</b> Ash light grey                                                                                        | H11 Maple natural                                                                                                                                                                                                                                                                                                                                                                                                                                                                                                                                                                                                                                                                                   |
| in the second second                                                                                             |                                                                                                                  | 17 ALL CONTRACTOR OF AN                                                                                                                                                                                                                                                                                                                                                                                                                                                                                                                                                                                                                                                                             |
| Sector Providence                                                                                                |                                                                                                                  |                                                                                                                                                                                                                                                                                                                                                                                                                                                                                                                                                                                                                                                                                                     |
|                                                                                                                  |                                                                                                                  |                                                                                                                                                                                                                                                                                                                                                                                                                                                                                                                                                                                                                                                                                                     |
| E41 Ash natural                                                                                                  | B26 Beech natural                                                                                                | F31 Cherry natural                                                                                                                                                                                                                                                                                                                                                                                                                                                                                                                                                                                                                                                                                  |
|                                                                                                                  | and the second |                                                                                                                                                                                                                                                                                                                                                                                                                                                                                                                                                                                                                                                                                                     |
| and the second second                                                                                            |                                                                                                                  |                                                                                                                                                                                                                                                                                                                                                                                                                                                                                                                                                                                                                                                                                                     |
| <b>C11</b> Oak natural                                                                                           | <b>G11</b> Peartree natural                                                                                      | B21 Beech mid brown                                                                                                                                                                                                                                                                                                                                                                                                                                                                                                                                                                                                                                                                                 |
|                                                                                                                  | Contraction of the                                                                                               |                                                                                                                                                                                                                                                                                                                                                                                                                                                                                                                                                                                                                                                                                                     |
| A CONTRACTOR                                                                                                     |                                                                                                                  |                                                                                                                                                                                                                                                                                                                                                                                                                                                                                                                                                                                                                                                                                                     |
|                                                                                                                  |                                                                                                                  |                                                                                                                                                                                                                                                                                                                                                                                                                                                                                                                                                                                                                                                                                                     |
| <b>D12</b> Walnut natural                                                                                        | <b>D11</b> Walnut dark                                                                                           | B23 Beech walnut varnish                                                                                                                                                                                                                                                                                                                                                                                                                                                                                                                                                                                                                                                                            |
|                                                                                                                  |                                                                                                                  |                                                                                                                                                                                                                                                                                                                                                                                                                                                                                                                                                                                                                                                                                                     |
|                                                                                                                  |                                                                                                                  |                                                                                                                                                                                                                                                                                                                                                                                                                                                                                                                                                                                                                                                                                                     |
| <b>C17</b> Oak wenge varnish                                                                                     | E45 Ash black                                                                                                    |                                                                                                                                                                                                                                                                                                                                                                                                                                                                                                                                                                                                                                                                                                     |
| Laminates —                                                                                                      |                                                                                                                  |                                                                                                                                                                                                                                                                                                                                                                                                                                                                                                                                                                                                                                                                                                     |
|                                                                                                                  |                                                                                                                  |                                                                                                                                                                                                                                                                                                                                                                                                                                                                                                                                                                                                                                                                                                     |
|                                                                                                                  |                                                                                                                  |                                                                                                                                                                                                                                                                                                                                                                                                                                                                                                                                                                                                                                                                                                     |
|                                                                                                                  |                                                                                                                  |                                                                                                                                                                                                                                                                                                                                                                                                                                                                                                                                                                                                                                                                                                     |
| A14 pure white                                                                                                   | K74 natural white                                                                                                | <b>02</b> arctic white                                                                                                                                                                                                                                                                                                                                                                                                                                                                                                                                                                                                                                                                              |
|                                                                                                                  |                                                                                                                  |                                                                                                                                                                                                                                                                                                                                                                                                                                                                                                                                                                                                                                                                                                     |
| and the second second second                                                                                     |                                                                                                                  |                                                                                                                                                                                                                                                                                                                                                                                                                                                                                                                                                                                                                                                                                                     |
| K69 Acacia                                                                                                       | <b>203</b> Maple                                                                                                 | <b>103</b> Beech                                                                                                                                                                                                                                                                                                                                                                                                                                                                                                                                                                                                                                                                                    |
|                                                                                                                  |                                                                                                                  | 105 Deech                                                                                                                                                                                                                                                                                                                                                                                                                                                                                                                                                                                                                                                                                           |
| Carlos Carlos Carlos Carlos                                                                                      |                                                                                                                  | And the second se |
| the second s   |                                                                                                                  |                                                                                                                                                                                                                                                                                                                                                                                                                                                                                                                                                                                                                                                                                                     |
| K72 Olive                                                                                                        | K66 Walnut                                                                                                       | K65 Zebrano                                                                                                                                                                                                                                                                                                                                                                                                                                                                                                                                                                                                                                                                                         |
| and the second second second second                                                                              |                                                                                                                  |                                                                                                                                                                                                                                                                                                                                                                                                                                                                                                                                                                                                                                                                                                     |
|                                                                                                                  |                                                                                                                  |                                                                                                                                                                                                                                                                                                                                                                                                                                                                                                                                                                                                                                                                                                     |
| K71 Ebony                                                                                                        | <b>K70</b> graphite black                                                                                        | <b>A16</b> dark grey                                                                                                                                                                                                                                                                                                                                                                                                                                                                                                                                                                                                                                                                                |
|                                                                                                                  |                                                                                                                  |                                                                                                                                                                                                                                                                                                                                                                                                                                                                                                                                                                                                                                                                                                     |
| Likewood Melamine                                                                                                |                                                                                                                  |                                                                                                                                                                                                                                                                                                                                                                                                                                                                                                                                                                                                                                                                                                     |
|                                                                                                                  |                                                                                                                  |                                                                                                                                                                                                                                                                                                                                                                                                                                                                                                                                                                                                                                                                                                     |
|                                                                                                                  |                                                                                                                  |                                                                                                                                                                                                                                                                                                                                                                                                                                                                                                                                                                                                                                                                                                     |
| N10 likewood Oak                                                                                                 |                                                                                                                  |                                                                                                                                                                                                                                                                                                                                                                                                                                                                                                                                                                                                                                                                                                     |
|                                                                                                                  |                                                                                                                  |                                                                                                                                                                                                                                                                                                                                                                                                                                                                                                                                                                                                                                                                                                     |
|                                                                                                                  | -                                                                                                                |                                                                                                                                                                                                                                                                                                                                                                                                                                                                                                                                                                                                                                                                                                     |
|                                                                                                                  | 100                                                                                                              |                                                                                                                                                                                                                                                                                                                                                                                                                                                                                                                                                                                                                                                                                                     |
|                                                                                                                  | 100                                                                                                              |                                                                                                                                                                                                                                                                                                                                                                                                                                                                                                                                                                                                                                                                                                     |
| <b>119</b> white aluminium                                                                                       | 236 chromed                                                                                                      | 24 black                                                                                                                                                                                                                                                                                                                                                                                                                                                                                                                                                                                                                                                                                            |
|                                                                                                                  |                                                                                                                  |                                                                                                                                                                                                                                                                                                                                                                                                                                                                                                                                                                                                                                                                                                     |
|                                                                                                                  | Team table/Double bench (height 740) ————                                                                        |                                                                                                                                                                                                                                                                                                                                                                                                                                                                                                                                                                                                                                                                                                     |
| ── 1800/2000/2200 ──                                                                                             | 2000/2200<br>I1600/1800                                                                                          | ──── 1600/1800/2000 ──                                                                                                                                                                                                                                                                                                                                                                                                                                                                                                                                                                                                                                                                              |
|                                                                                                                  | T                                                                                                                |                                                                                                                                                                                                                                                                                                                                                                                                                                                                                                                                                                                                                                                                                                     |
| - 1200                                                                                                           | - 1200                                                                                                           |                                                                                                                                                                                                                                                                                                                                                                                                                                                                                                                                                                                                                                                                                                     |
|                                                                                                                  |                                                                                                                  |                                                                                                                                                                                                                                                                                                                                                                                                                                                                                                                                                                                                                                                                                                     |
|                                                                                                                  |                                                                                                                  |                                                                                                                                                                                                                                                                                                                                                                                                                                                                                                                                                                                                                                                                                                     |

Returntables (height 740) —

Desks (height 740) -2000/2200 ⊢ 1600/1800 − −

 $\vdash$  800  $\dashv$ 

- 006 ----

Frame colours -

**120** white

-1000

2000/2200 - 1600/1800 -

Adjustable table (height 700 - 1115) —

2000/2200 1600/1800