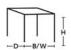

the chair is I think slightly educational without being boring I hope, and necessarily designed to have a long life", says

A part of the revenue from each sold Kali will go directly to ECONEF orphanage in order to continue developing and improving the childrens environment.

## **TECHNICAL INFORMATION**

Seat in high compressed veneer, stained in white pigmented oak. Upholstered inside with coloured decore stitching Languet. Standard leather Elmo Soft, piquet on the inside.







FABRIC

## OFFECCT SELECTED PATTERNS™

Contrast seams are available in 12 colours: Beige, black, brown, dark blue, dark green, dark grey, grey, neon green, neon orange, orange, red and white. If not specified, anthracite will be used as standard. Frame stained in OFFECCT Flexicolour.





**DETAIL** 



KALI





H 790, S 450, B 440, D 500/380