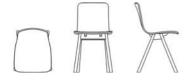

## **TECHNICAL INFORMATION**

Seat in high compressed veneer, stained in white pigmented oak. Upholstered inside with coloured decore stitching Languet. Standard leather Elmo Soft, piquet on the inside.

**DETAIL** 

KALI

H 790, S 450, B 440, D 500/380