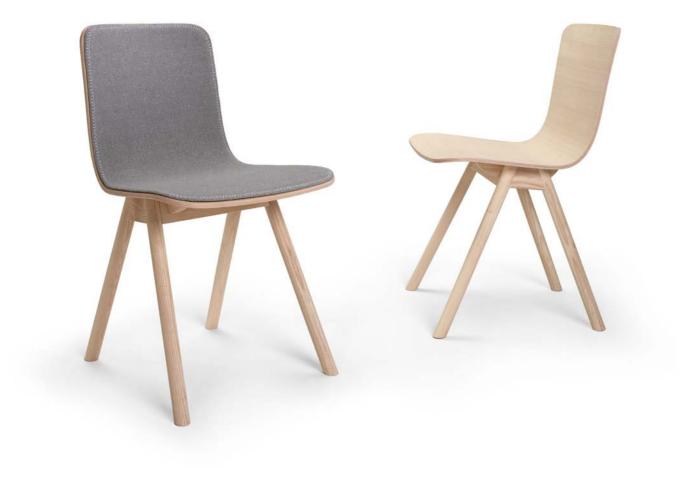

## PRODUCT INFORMATION

The manufacturing of this functional and durable chair is part of Offecct's collaboration with the organisation ECONEF, who works towards developing a much needed orphanage in northern Tanzania, Africa.

"The chair Kali was designed with a somewhat low technical aspect to allow the future possibility of it being produced locally later on. The character of the chair is I think slightly educational without being boring I hope, and necessarily designed to have a long life", says

## **TECHNICAL INFORMATION**

Seat in high compressed veneer, stained in white pigmented oak. Upholstered inside with coloured decore stitching Languet. Standard leather Elmo Soft, piquet on the inside.

**DETAIL** 

KALI

H 790, S 450, B 440, D 500/380