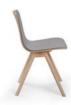

## **TECHNICAL INFORMATION**

Seat in high compressed veneer, stained in white pigmented oak. Upholstered inside with coloured decore stitching Languet. Standard leather Elmo Soft, piquet on the inside.

## OFFECCT SELECTED PATTERNS™

Contrast seams are available in 12 colours: Beige, black, brown, dark blue, dark green, dark grey, grey, neon green, neon orange, orange, red and white. If not specified, anthracite will be used as standard. Frame stained in OFFECCT Flexicolour.

**DETAIL** 

KALI

H 790, S 450, B 440, D 500/380