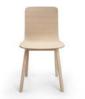

## **TECHNICAL INFORMATION**

Seat in high compressed veneer, stained in white pigmented oak. Upholstered inside with coloured decore stitching Languet. Standard leather Elmo Soft, piquet on the inside.

**DETAIL** 

KALI

H 790, S 450, B 440, D 500/380