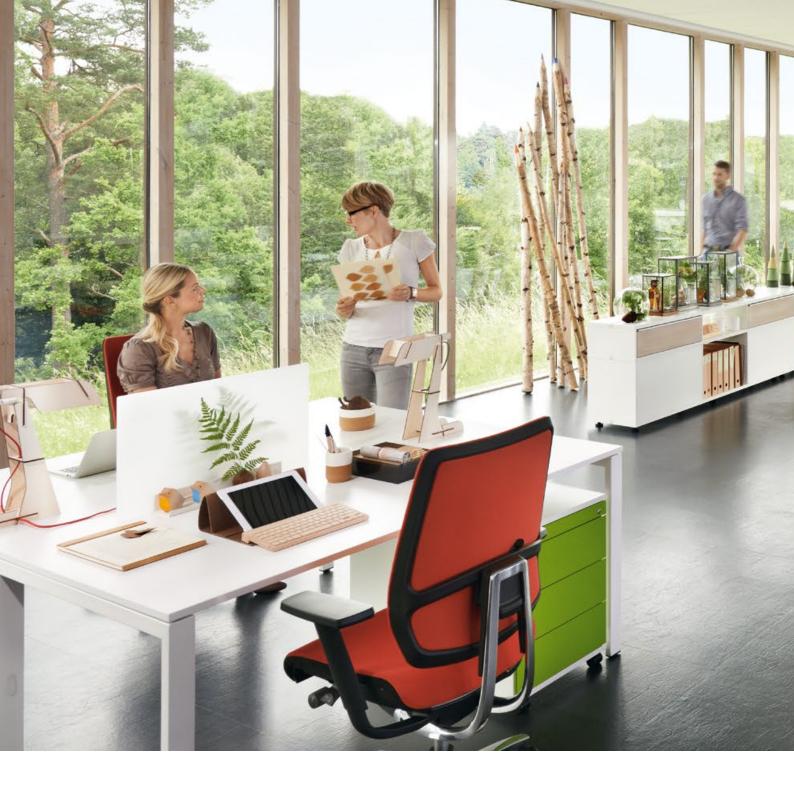

## The best table? One that exactly meets your needs!

One table system – endless configuration possibilities. Sedus *attention* is an attractive programme that fulfils the widest range of needs and applications with its three frame versions, new table shapes that can be individually selected and its extremely practical and ergonomic details. With attention you get exactly the workplace you need to do your job. Without compromises and in familiar high, long-lasting Sedus quality.