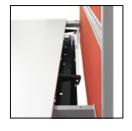

white

white aluminium

Practical. Optionally available sliding tops provide quick and direct access to the cable tray below. The locking mechanism guarantees secure closure and prevents accidental movement of the desktop.

Personal items such as a tablet PC and mobile phone can be safely stored away from prying eyes, yet are nevertheless close at hand.

Thanks to special adapters for the function bridge, attention can be flexibly adapted to changing needs. To keep things organised, the third level can be fitted with a number of practical elements.