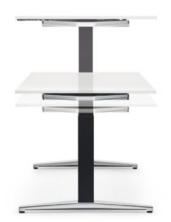

attention A: concentrating on the essential has never been so elegant.

A for attractive: *attention A* is a workplace, a focal point for small meetings and a unique eye-catcher in one. Every aspect is an invitation to wellbeing and productivity: from the height adjustable polished or powder coated die cast aluminium legs to the lightly floating appearance of the top. As a

desk or a meeting table, the clear, elegant styling conveys lightness and individuality coupled with functionality and concentration on the essentials. The result: *attention A* satisfies the highest demands and conveys a very special feeling wherever it is used - you're in the right place.

**Elegant and intelligent.**Optionally, integrated cable management keeps things tidy.