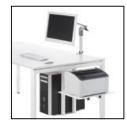

white

white aluminium

Practical. Optionally available sliding tops provide quick and direct access to the cable tray below. The locking mechanism guarantees secure closure and prevents accidental movement of the desktop.

Personal items such as a tablet PC and mobile phone can be safely stored away from prying eyes, yet are nevertheless close at hand.

Thanks to special adapters for the function bridge, attention can be flexibly adapted to changing needs. To keep things organised, the third level can be fitted with a number of practical elements.