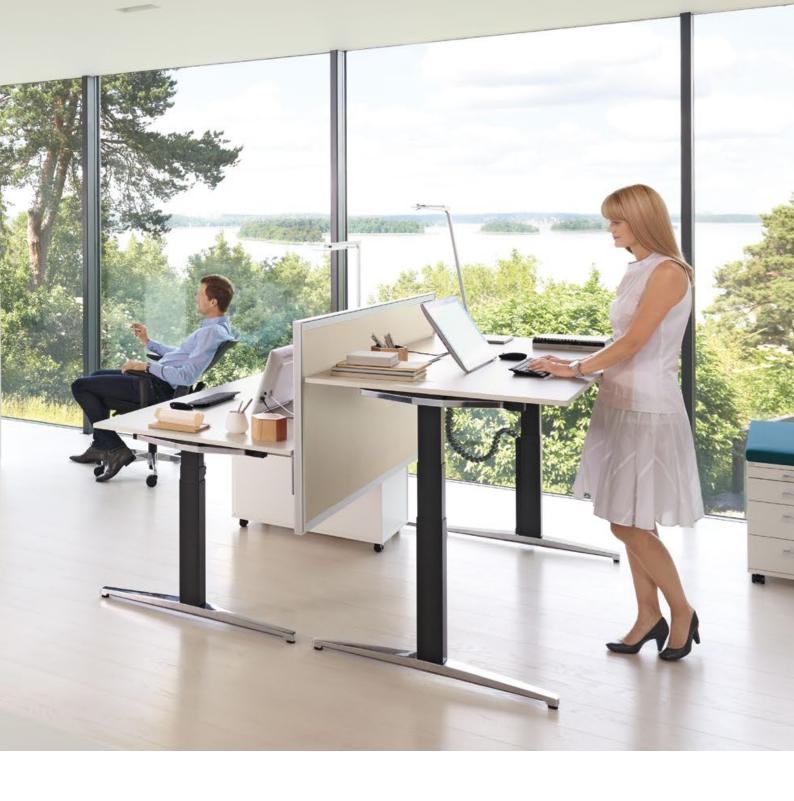

# attention T: design and ergonomics hand in hand.

attention T gives you good reasons to like your job. The attractive and light design, for example, and in particular the many fitting options. Such as tool-less manual or motorised height adjustment, allowing a spontaneous switch from sitting to

standing while working. Whether as a single or a double workplace, individual design possibilities and extras such as the optional motorised Returntable ensure *attention T* meets ever increasing demands for flexible use.

## attention T high conference: for meetings at the highest level – sitting and standing.

Whether a weekly jour fixe or a spontaneous presentation: with attention T high conference your office gains an attractive and flexible meeting place that, from one moment to the other, can be used sitting or standing. Widths of up to 3600 mm create space for productivity. Optional motorised

height adjustment that can raise the level to up to 1250 mm also offers plenty of freedom of movement for an active posture. Together they ensure greater attentiveness, more efficiency and a pleasant cooperative environment – even during longer meetings.