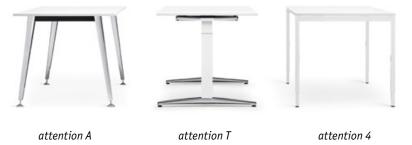

attention A: concentrating on the essential has never been so elegant.

A for attractive: *attention A* is a workplace, a focal point for small meetings and a unique eye-catcher in one. Every aspect is an invitation to wellbeing and productivity: from the height adjustable polished or powder coated die cast aluminium legs to the lightly floating appearance of the top. As a

# attention T: design and ergonomics hand in hand.

attention T gives you good reasons to like your job. The attractive and light design, for example, and in particular the many fitting options. Such as tool-less manual or motorised height adjustment, allowing a spontaneous switch from sitting to

# attention 4: stylish and timelessly beautiful.

Design and functionality, lightness and stability – with Sedus *attention 4* everything works hand in hand. Stylish elegance, timeless lines and the lightly floating appearance of the table top are inspiring without being intrusive. The functional and ergonomic details, such as tool-less height