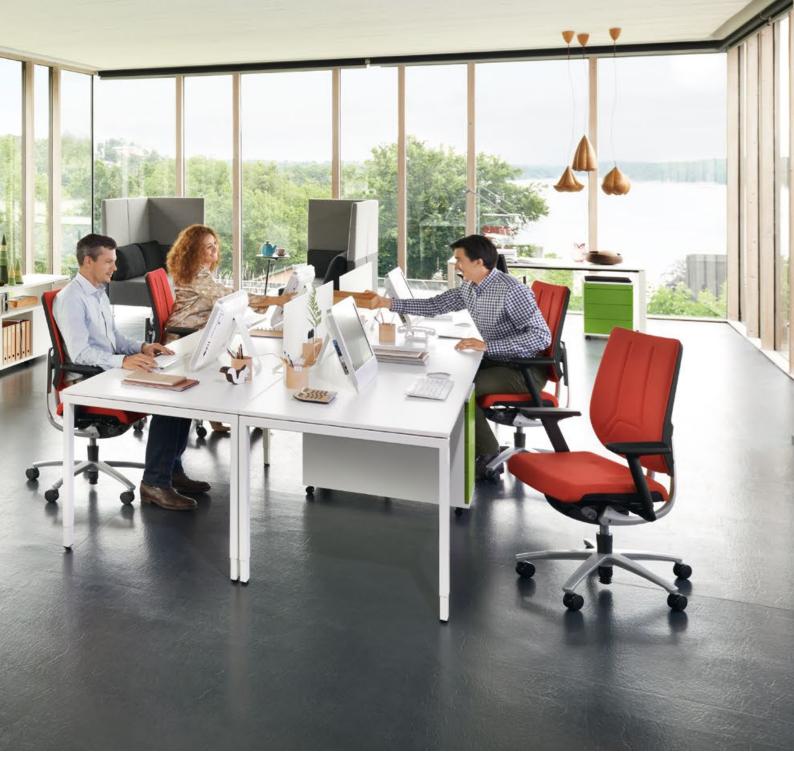

## The best table? One that exactly meets your needs!

One table system – endless configuration possibilities. Sedus *attention* is an attractive programme that fulfils the widest range of needs and applications with its three frame versions, new table shapes that can be individually selected and its extremely practical and ergonomic details. With attention you get exactly the workplace you need to do your job. Without compromises and in familiar high, long-lasting Sedus quality.