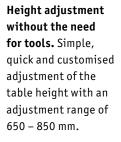

Motorised height adjustment. With integrated sensor disconnection: simple adjustment at the touch of a button, for sitting and standing heights of between 650 mm and 1250 mm.

Memory function.
Motorised height
adjustment with
digital display and
memory function for
four pre-selected
heights is optionally
available.