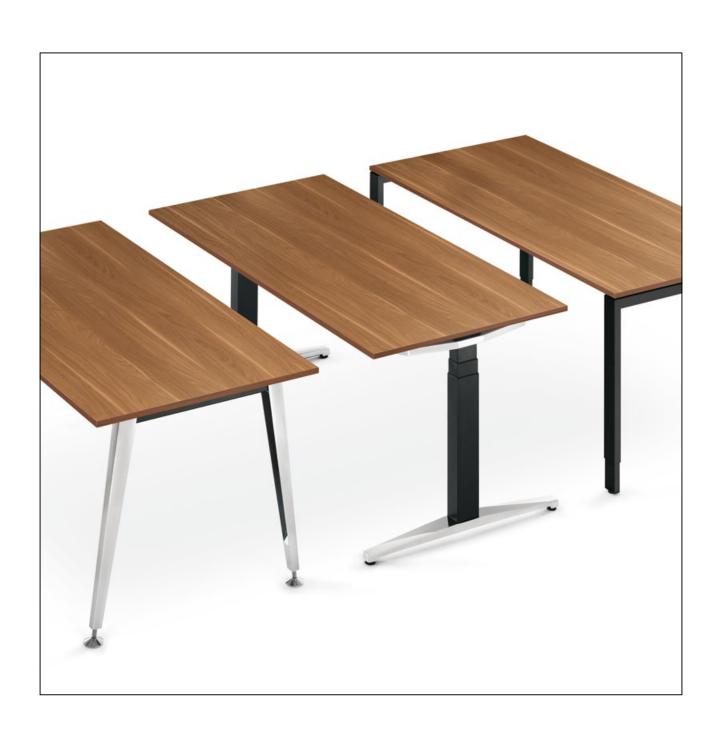

## Desking range

## attention

attention please!

The desktop shown is a bespoke item designed by the photographer.

**Working in style.** Sedus *attention* gets the looks with its confident style and sophisticated functionality. Above all, it's high quality design draws everyone's attention - stylishly customisable with three frame variants and numerous table top shapes.

## The best table? One that exactly meets your needs!

One table system – endless configuration possibilities. Sedus *attention* is an attractive programme that fulfils the widest range of needs and applications with its three frame versions, new table shapes that can be individually selected and its extremely practical and ergonomic details. With attention you get exactly the workplace you need to do your job. Without compromises and in familiar high, long-lasting Sedus quality.

#### Frame versions.

With three shapes in a range of colours and finishes which can be individually selected, attention leaves nothing to be desired.