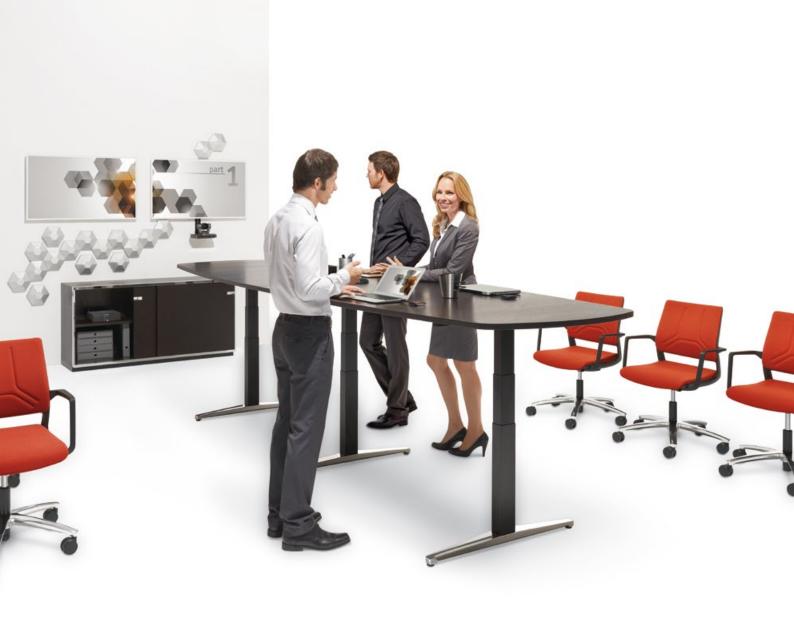

## attention T high conference: for meetings at the highest level – sitting and standing.

Whether a weekly jour fixe or a spontaneous presentation: with attention T high conference your office gains an attractive and flexible meeting place that, from one moment to the other, can be used sitting or standing. Widths of up to 3600 mm create space for productivity. Optional motorised

height adjustment that can raise the level to up to 1250 mm also offers plenty of freedom of movement for an active posture. Together they ensure greater attentiveness, more efficiency and a pleasant cooperative environment – even during longer meetings.