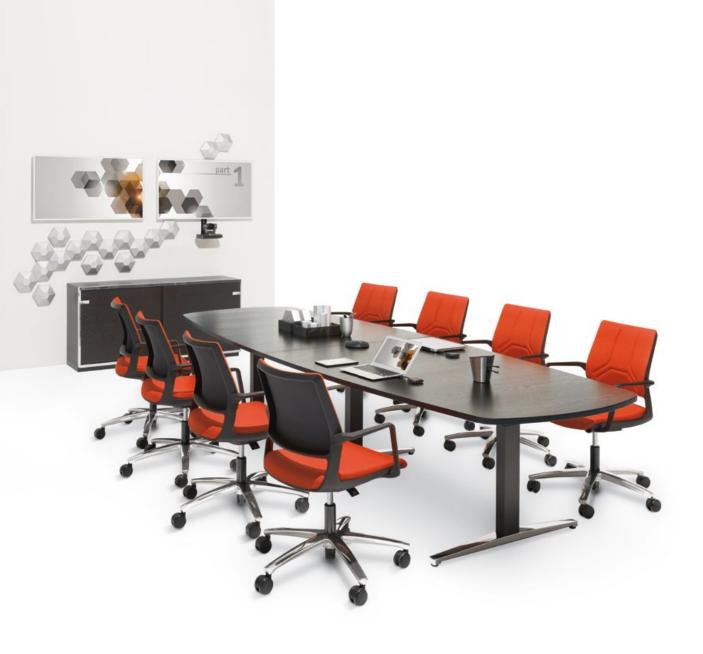

## The best table? One that exactly meets your needs!

One table system – endless configuration possibilities. Sedus *attention* is an attractive programme that fulfils the widest range of needs and applications with its three frame versions, new table shapes that can be individually selected and its extremely practical and ergonomic details. With attention you get exactly the workplace you need to do your job. Without compromises and in familiar high, long-lasting Sedus quality.

#### Double support beam.

The double support beams have been designed to harmonise perfectly with the frame versions and provide variable options for attaching extensions and accessories.

#### Frame versions.

With three shapes in a range of colours and finishes which can be individually selected, attention leaves nothing to be desired.