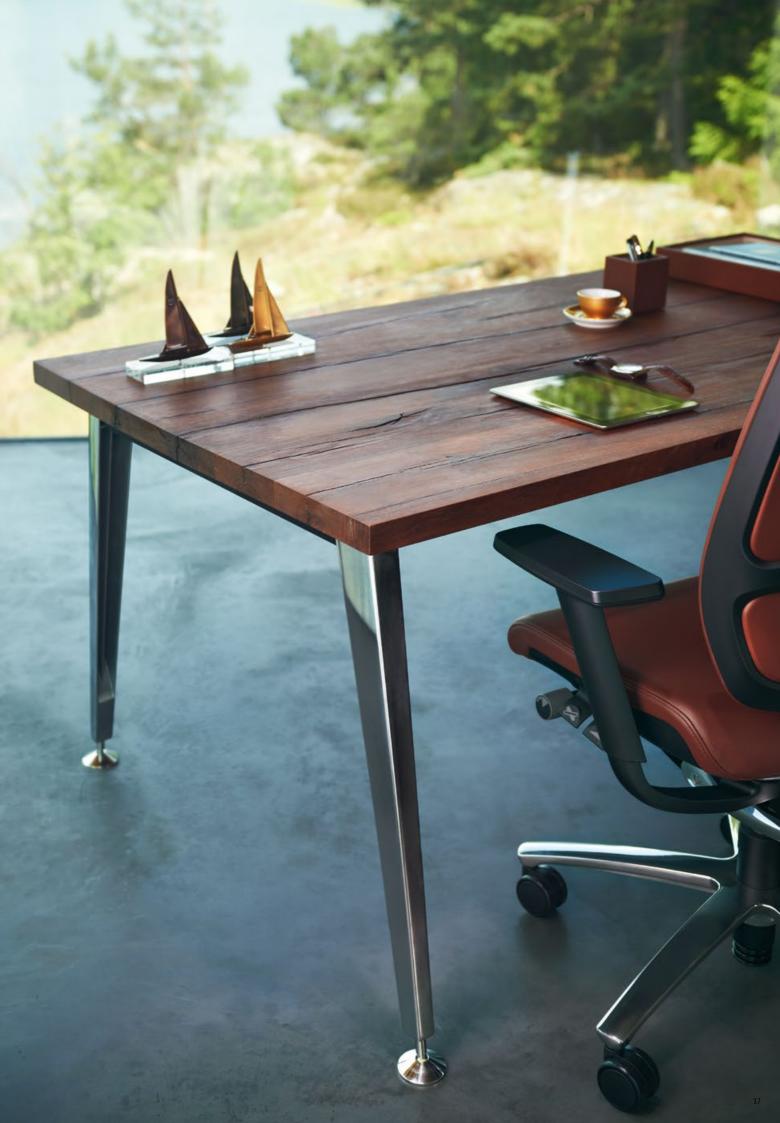

## attention

attention please!

The desktop shown is a bespoke item designed by the photographer.

**Working in style.** Sedus *attention* gets the looks with its confident style and sophisticated functionality. Above all, it's high quality design draws everyone's attention - stylishly customisable with three frame variants and numerous table top shapes.

attention A: concentrating on the essential has never been so elegant.

A for attractive: *attention A* is a workplace, a focal point for small meetings and a unique eye-catcher in one. Every aspect is an invitation to wellbeing and productivity: from the height adjustable polished or powder coated die cast aluminium legs to the lightly floating appearance of the top. As a

desk or a meeting table, the clear, elegant styling conveys lightness and individuality coupled with functionality and concentration on the essentials. The result: *attention A* satisfies the highest demands and conveys a very special feeling wherever it is used - you're in the right place.