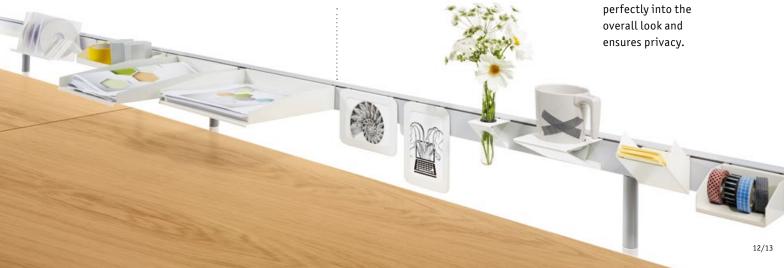

Personal items such as a tablet PC and mobile phone can be safely stored away from prying eyes, yet are nevertheless close at hand.

Thanks to special adapters for the function bridge, attention can be flexibly adapted to changing needs. To keep things organised, the third level can be fitted with a number of practical elements.

#### Third level —

Function bridge

Plexiglas desk screen

Magnetic board

CD rack

Cup holder

Storage tray A4 long

Storage tray A4 wide

Wide pen tray

90 x 90 mm

Pen box

Cable holder

Flower vase