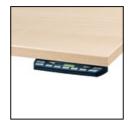

Motorised height adjustment. With integrated sensor disconnection: simple adjustment at the touch of a button, for sitting and standing heights of between 650 mm and 1250 mm.

Memory function.
Motorised height
adjustment with
digital display and
memory function for
four pre-selected
heights is optionally
available.