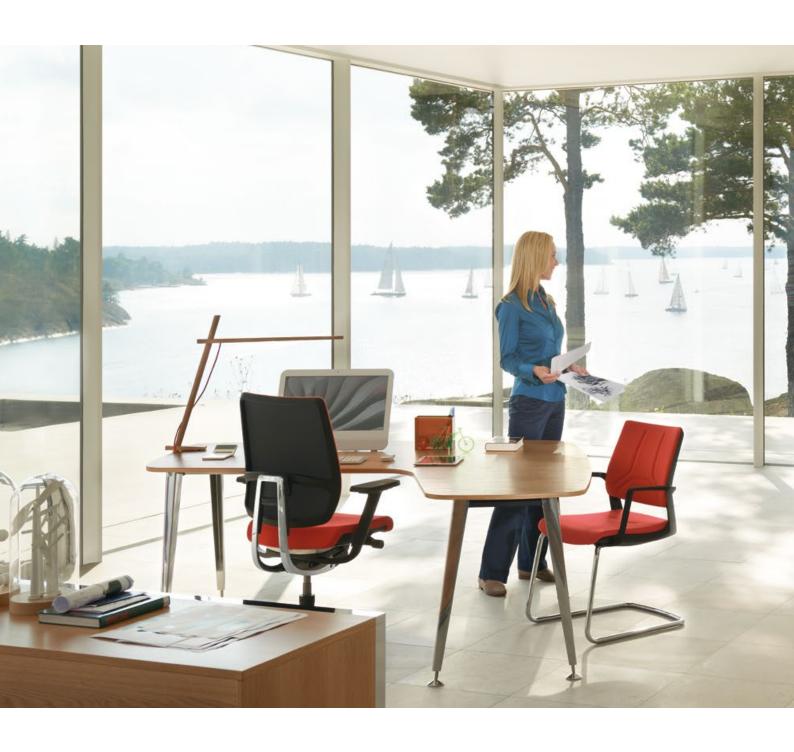

attention A: concentrating on the essential has never been so elegant.

A for attractive: *attention A* is a workplace, a focal point for small meetings and a unique eye-catcher in one. Every aspect is an invitation to wellbeing and productivity: from the height adjustable polished or powder coated die cast aluminium legs to the lightly floating appearance of the top. As a

desk or a meeting table, the clear, elegant styling conveys lightness and individuality coupled with functionality and concentration on the essentials. The result: *attention A* satisfies the highest demands and conveys a very special feeling wherever it is used - you're in the right place.

**Elegant and intelligent.**Optionally, integrated cable management keeps things tidy.