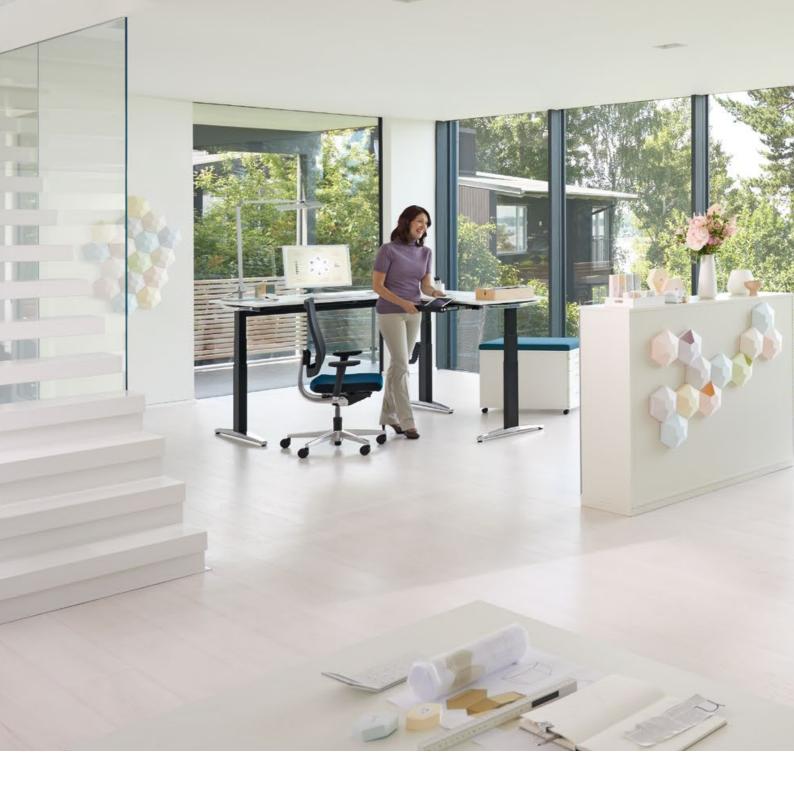

# attention T: design and ergonomics hand in hand.

attention T gives you good reasons to like your job. The attractive and light design, for example, and in particular the many fitting options. Such as tool-less manual or motorised height adjustment, allowing a spontaneous switch from sitting to

standing while working. Whether as a single or a double workplace, individual design possibilities and extras such as the optional motorised Returntable ensure *attention T* meets ever increasing demands for flexible use.

Motorised height adjustment. With integrated sensor disconnection: simple adjustment at the touch of a button, for sitting and standing heights of between 650 mm and 1250 mm.

Memory function.
Motorised height
adjustment with
digital display and
memory function for
four pre-selected
heights is optionally
available.