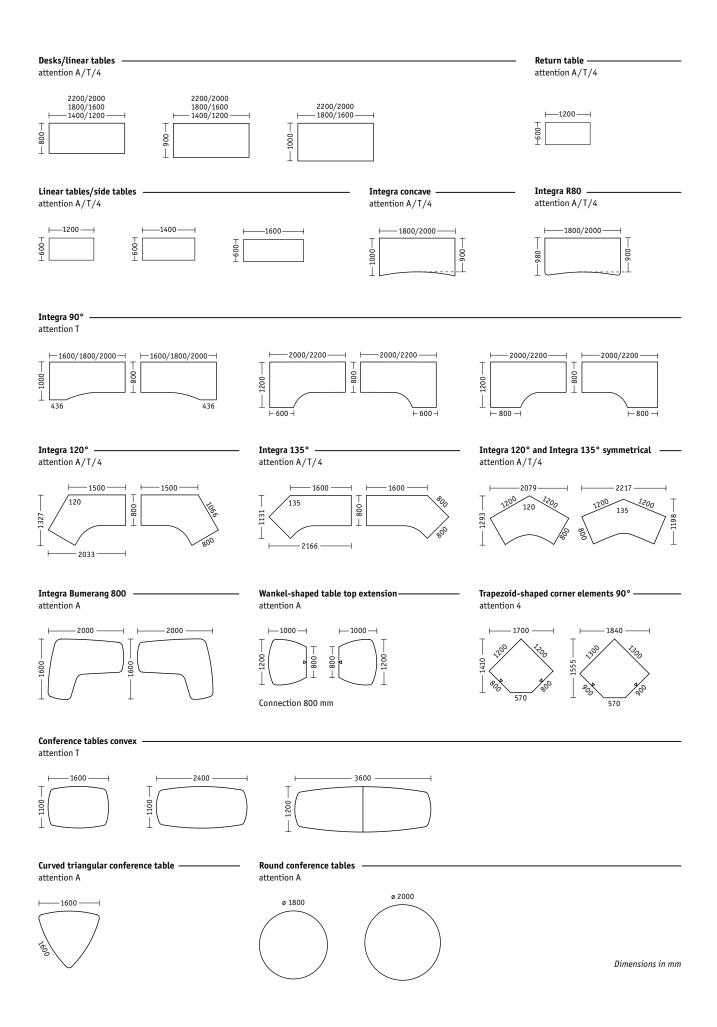

## Desking range

## The best table? One that exactly meets your needs!

One table system – endless configuration possibilities. Sedus *attention* is an attractive programme that fulfils the widest range of needs and applications with its three frame versions, new table shapes that can be individually selected and its extremely practical and ergonomic details. With attention you get exactly the workplace you need to do your job. Without compromises and in familiar high, long-lasting Sedus quality.

#### Frame versions.

With three shapes in a range of colours and finishes which can be individually selected, attention leaves nothing to be desired.