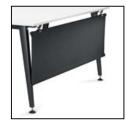

Opaque. The privacy screen made of opaque fabric blends

#### Modesty panel/desk screen

transluzent **105** white

Membrane black

Real wood veneer

All 13 colours

Laminates