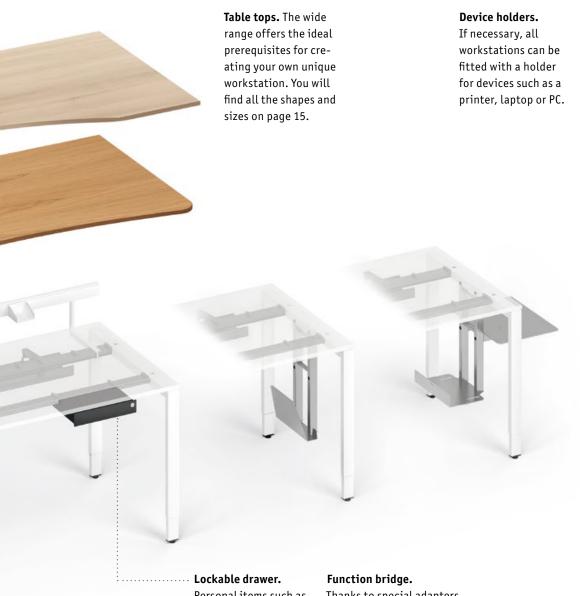

### Wide range of features.

The foot supports, leg frames and panels are available in a range of materials and colours to create customised designs. The cables are integrated discreetly in the optional cable guides or, if necessary, following the height adjustment.

#### Double support beam.

The double support beams have been designed to harmonise perfectly with the frame versions and provide variable options for attaching extensions and accessories.

white

white aluminium

Practical. Optionally available sliding tops provide quick and direct access to the cable tray below. The locking mechanism guarantees secure closure and prevents accidental movement of the desktop.

Personal items such as a tablet PC and mobile phone can be safely stored away from prying eyes, yet are nevertheless close at hand.

Thanks to special adapters for the function bridge, attention can be flexibly adapted to changing needs. To keep things organised, the third level can be fitted with a number of practical elements.