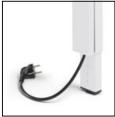

### Wide range of features.

The foot supports, leg frames and panels are available in a range of materials and colours to create customised designs. The cables are integrated discreetly in the optional cable guides or, if necessary, following the height adjustment.

### **Discernibly simple.** A scale on the tool-

less ratchet height adjustment makes achieving a uniform height easier.

Practical. Cable management makes cables almost invisible and also appeals aesthetically.