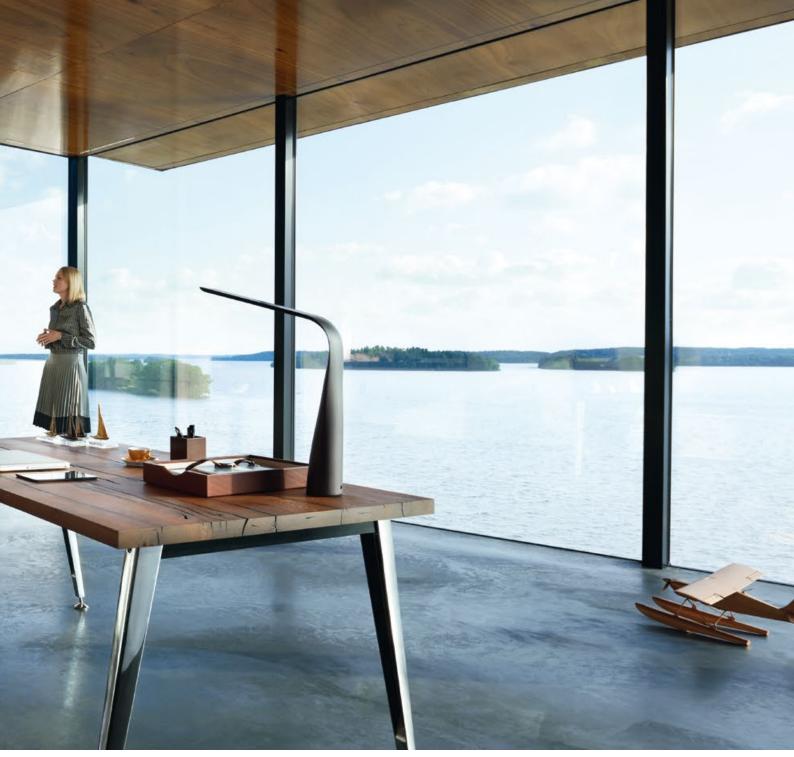

# attention 4: stylish and timelessly beautiful.

Design and functionality, lightness and stability – with Sedus *attention 4* everything works hand in hand. Stylish elegance, timeless lines and the lightly floating appearance of the table top are inspiring without being intrusive. The functional and ergonomic details, such as tool-less height

adjustment, blend seamlessly into the overall aesthetic picture, underlining the stylistic expression. A quality the diversely customisable linking solutions and multiple workplaces also demonstrate.