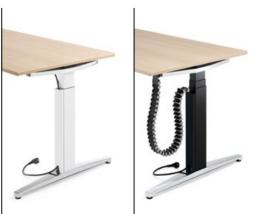

Motorised height adjustment. With integrated sensor disconnection: simple adjustment at the touch of a button, for sitting and standing heights of between 650 mm and 1250 mm.

Memory function.
Motorised height
adjustment with
digital display and
memory function for
four pre-selected
heights is optionally
available.

### **Discernibly simple.** A scale on the tool-

less ratchet height adjustment makes achieving a uniform height easier.

Practical. Cable management makes cables almost invisible and also appeals aesthetically.