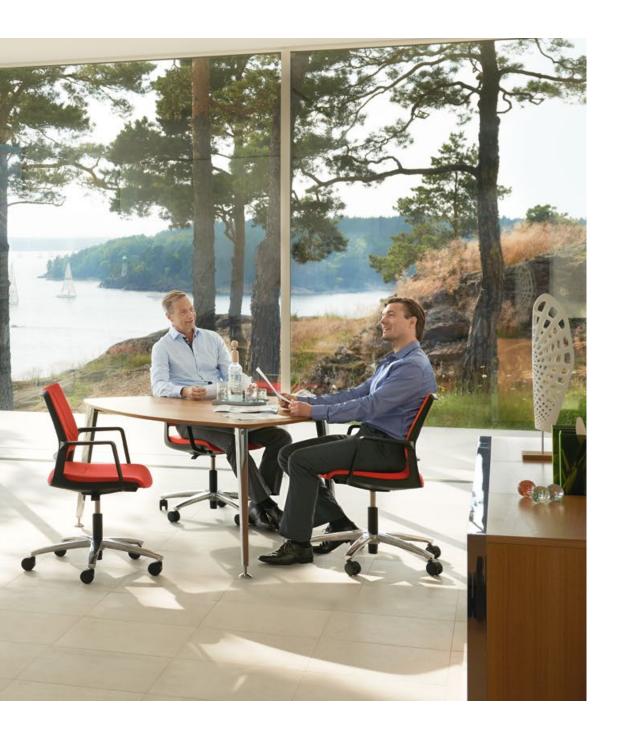

## attention T high conference: for meetings at the highest level – sitting and standing.

Whether a weekly jour fixe or a spontaneous presentation: with attention T high conference your office gains an attractive and flexible meeting place that, from one moment to the other, can be used sitting or standing. Widths of up to 3600 mm create space for productivity. Optional motorised

height adjustment that can raise the level to up to 1250 mm also offers plenty of freedom of movement for an active posture. Together they ensure greater attentiveness, more efficiency and a pleasant cooperative environment – even during longer meetings.