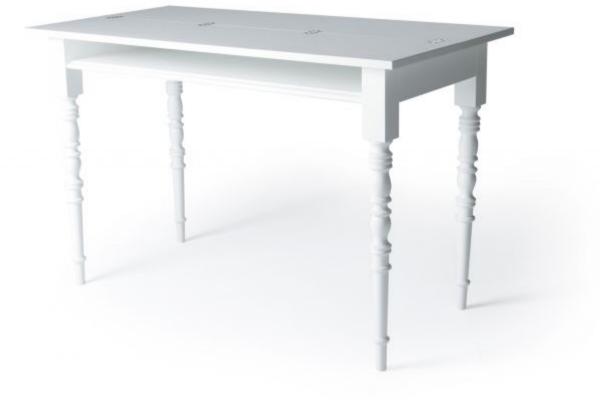

### **Two Tops Secretary**

>by Marcel Wanders <em>"I made a mistake, I fixed the table-top under the supporting bars instead of on top, and found a space which was always there but was never seen, I created a lid to cover and to hide and change a few hundred years of classic table making."</em>, Marcel Wanders

Designer Year of design Material Marcel Wanders 2004 Solid oak frame, MDF with oak veneer top.