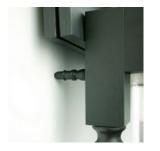

#### detailing

Two tops has a discreet outlet for cables.

Stoppers are located at the rear to prevent the table top being too close to the wall to open.