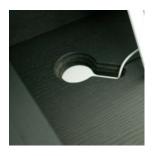

#### detailing

Two tops has a discreet outlet for cables.

Stoppers are located at the rear to prevent the table top being too close to the wall to open.