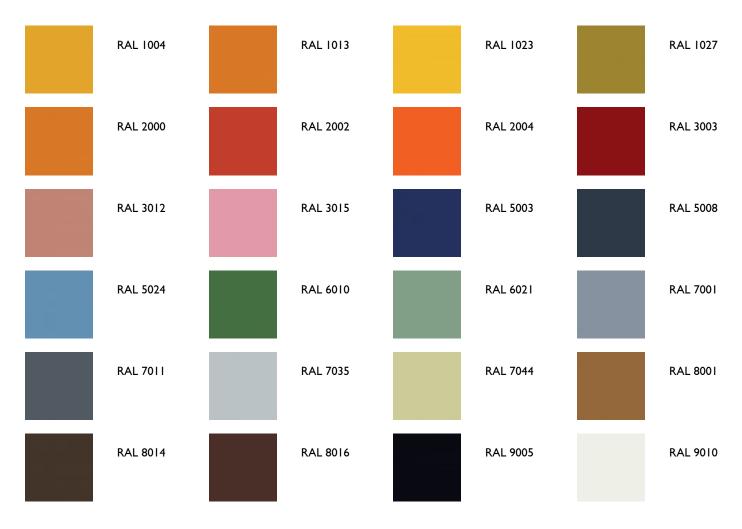

#### **Ral Colours**

Available RAL Colours:

1004 1013 1023 1027 2000 2002 2004 3012 3015 5003 5008 5024 6010 6021 7001 7011 7035 7044 8001 8014 8016 9005 9010 9016 3003