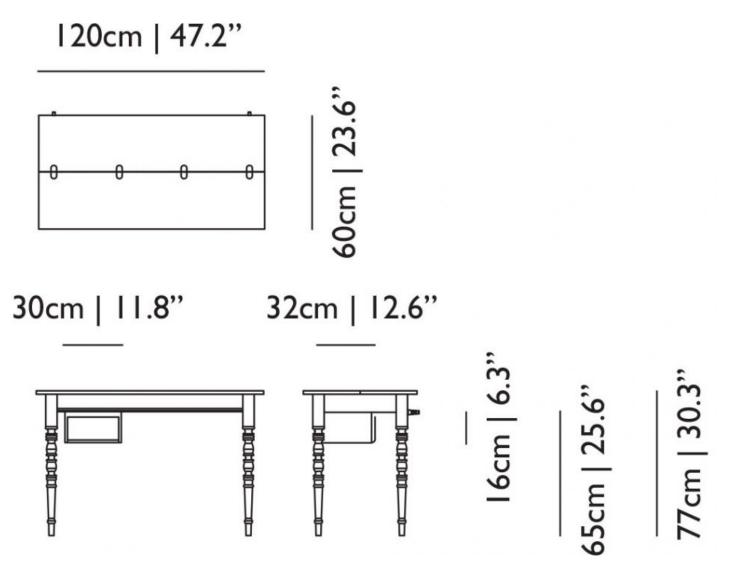

------------|
| H 27 cm   10,6"           | H 20 cm   7,9"              |
| W 80 cm   31,5"           | W 31 cm   12,2"             |
| D 140 cm   55,1"          | D 33 cm   13"               |
| Colli 1/1                 | Colli I/I                   |
| Product weight:           | Product weight:             |
| 1,7 KG   3,7 lb           | I,7 KG   3,7 lb             |
| With packaging:           | With packaging:             |
| 30 KG   66,1 lb           | 3,5 KG   7,7 lb             |

### cleaning instructions

Moooi recommends using a good furniture polish and a soft cloth. Apply generously in layers to the surface and use the cloth to shine. Do not use abraisive fabrics, gently remove tough stains with warm water and a trusted multi-surface cleaner.

### **moooi**

#### dimensions