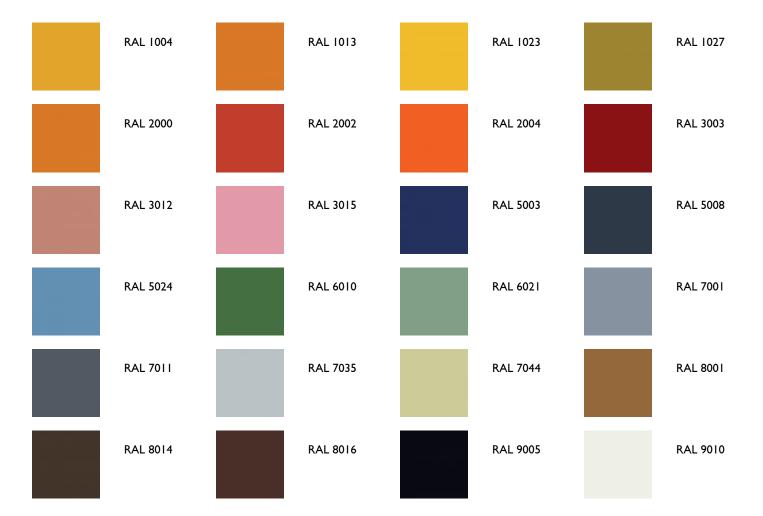

#### **Ral Colours**

#### Available RAL Colours:

1004 1013 1023 1027 2000 2002 2004 3012 3015 5003 5008 5024 6010 6021 7001 7011 7035 7044 8001 8014 8016 9005 9010 9016 3003

RAL 9016