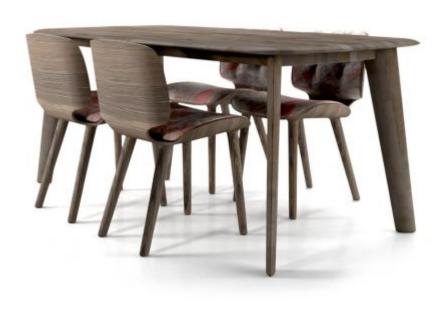

## **Tapered Table**

If you are looking for an elegant, fine table to lighten up your dining room but don't want to give up the warm appearance of wood, this is the table for you! Around its tapered wooden surface you can entertain your friends in style, enjoy a family dinner or check your e-mail while savoring a drink. Although delicate and light-legged, its structure of solid oak will support any amount of treasures you can possibly think of.