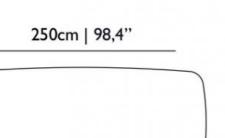

erial Solid Oak

## m o o o i

### Stain colours



#### **Ral Colours**

#### Available RAL Colours:

1004 1013 1023 1027 2000 2002 2004 3012 3015 5003 5008 5024 6010 6021 7001 7011 7035 7044 8001 8014 8016 9005 9010 9016 3003





RAL 9016

### packaging

Tapered table 250 Tapered table 190

H 15 cm | 5,9" H 15 cm | 5,9"

W 120 cm | 47,2" W 110 cm | 43,3"

D 260 cm | 102,4" D 200 cm | 78,7"

Colli I/I Colli I/I

With packaging: With packaging: 55 KG | 121,3 lb 50 KG | 110,2 lb

## cleaning instructions

Moooi recommends using a good furniture polish and a soft cloth. Apply generously in layers to the surface and use the cloth to shine. Do not use abraisive fabrics, gently remove tough stains with warm water and a trusted multi-surface cleaner.

# moooi

## dimensions

110cm | 43,3"