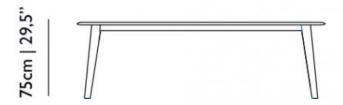

## **Tapered Table**

If you are looking for an elegant, fine table to lighten up your dining room but don't want to give up the warm appearance of wood, this is the table for you! Around its tapered wooden surface you can entertain your friends in style, enjoy a family dinner or check your e-mail while savoring a drink. Although delicate and light-legged, its structure of solid oak will support any amount of treasures you can possibly think of.

## dimensions

110cm | 43,3"