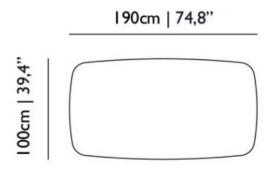

Material Solid Oak

## m o o o i

### Stain colours



#### **Ral Colours**

#### Available RAL Colours:

1004 1013 1023 1027 2000 2002 2004 3012 3015 5003 5008 5024 6010 6021 7001 7011 7035 7044 8001 8014 8016 9005 9010 9016 3003





RAL 9016

### packaging

Tapered table 250 Tapered table 190

H 15 cm | 5,9" H 15 cm | 5,9"

W 120 cm | 47,2" W 110 cm | 43,3"

D 260 cm | 102,4" D 200 cm | 78,7"

Colli I/I Colli I/I

With packaging: With packaging: 55 KG | 121,3 lb 50 KG | 110,2 lb

## cleaning instructions

Moooi recommends using a good furniture polish and a soft cloth. Apply generously in layers to the surface and use the cloth to shine. Do not use abraisive fabrics, gently remove tough stains with warm water and a trusted multi-surface cleaner.

# moooi

## dimensions

110cm | 43,3"