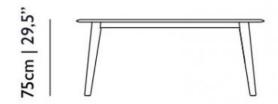

## **Tapered Table**

If you are looking for an elegant, fine table to lighten up your dining room but don't want to give up the warm appearance of wood, this is the table for you! Around its tapered wooden surface you can entertain your friends in style, enjoy a family dinner or check your e-mail while savoring a drink. Although delicate and light-legged, its structure of solid oak will support any amount of treasures you can possibly think of.

## dimensions

110cm | 43,3"