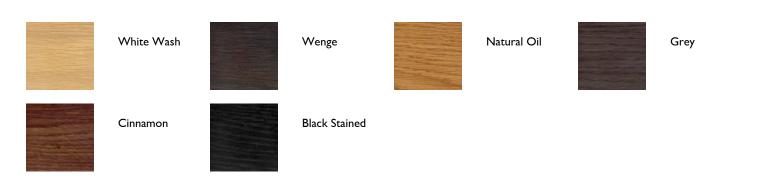

## m o o i



## **Tapered Table**

If you are looking for an elegant, fine table to lighten up your dining room but don't want to give up the warm appearance of wood, this is the table for you! Around its tapered wooden surface you can entertain your friends in style, enjoy a family dinner or check your e-mail while savoring a drink. Although delicate and light-legged, its structure of solid oak will support any amount of treasures you can possibly think of.

DesignerMoooi WorksYear of design2013

Material Solid Oak

## m o o o i

### Stain colours



#### **Ral Colours**

#### Available RAL Colours:

1004 1013 1023 1027 2000 2002 2004 3012 3015 5003 5008 5024 6010 6021 7001 7011 7035 7044 8001 8014 8016 9005 9010 9016 3003





RAL 9016

### packaging

Tapered table 250 Tapered table 190

H 15 cm | 5,9" H 15 cm | 5,9"

W 120 cm | 47,2" W 110 cm | 43,3"

D 260 cm | 102,4" D 200 cm | 78,7"

Colli I/I Colli I/I

With packaging: With packaging: 55 KG | 121,3 lb 50 KG | 110,2 lb

## cleaning instructions

Moooi recommends using a good furniture polish and a soft cloth. Apply generously in layers to the surface and use the cloth to shine. Do not use abraisive fabrics, gently remove tough stains with warm water and a trusted multi-surface cleaner.

# moooi

## dimensions

110cm | 43,3"