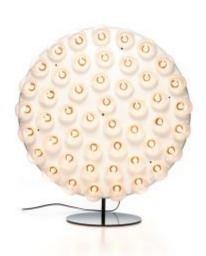

## **Prop Light Floor**

Prop Light Floor - Prop Light by Bertjan Pot represents the perfect lighting solution for literally any kind of interior. Whether you prop it up against a wall, hang it from a ceiling or place it on a floor, its bubbly form and pure spirit brighten up any kind of environment with a fresh, timeless elegance. Enjoy ethereal spheres of light in your home, at the office or in a public space.

#### amount of LED's:

Prop Light Round Floor: 48
Prop Light Floor: 18

#### luminous flux (Lumen, Im):

Prop Light Round Floor: 1800lm Prop Light Floor: 800lm

#### **Power consumption:**

Prop Light Round Floor: MAX 21W Prop Light Floor: MAX 10.3W