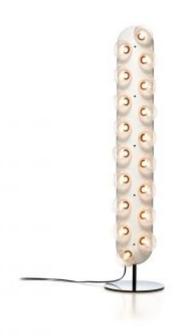

## **Prop Light Floor**

Prop Light Floor - Prop Light by Bertjan Pot represents the perfect lighting solution for literally any kind of interior. Whether you prop it up against a wall, hang it from a ceiling or place it on a floor, its bubbly form and pure spirit brighten up any kind of environment with a fresh, timeless elegance. Enjoy ethereal spheres of light in your home, at the office or in a public space.

#### amount of LED's:

Prop Light Round Floor: 48
Prop Light Floor: 18

#### luminous flux (Lumen, Im):

Prop Light Round Floor: 1800lm Prop Light Floor: 800lm

#### **Power consumption:**

Prop Light Round Floor: MAX 21W Prop Light Floor: MAX 10.3W