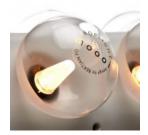

### detailing

Prop Light is equipped with a comfortably warm LED light source, spreading it's light by a specially developed optics. All versions are dimmable.

#### colour temperature (degrees Kelvin, K) / colour rendering index:

Approx. 2000K / CRI\_Ra min. 80