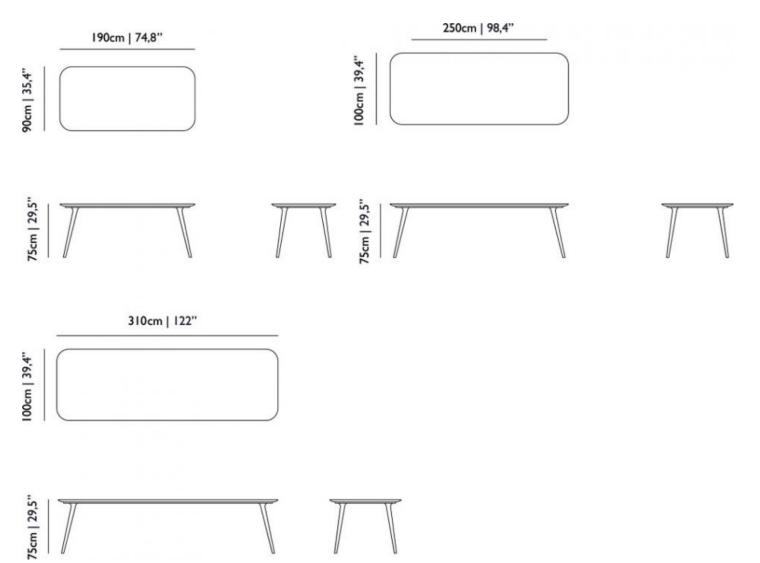

| Zio dining table 180 | Zio dining table 250 | Zio dining table 250 |
|----------------------|----------------------|----------------------|
| H 15 cm   5,9"       | H 15 cm   5,9"       | H 15 cm   5,9"       |
| W 190 cm   74,8"     | W 260 cm   102,4"    | W 260 cm   102,4"    |
| D 100 cm   39,4"     | D 110 cm   43,3"     | D 110 cm   43,3"     |
| Colli I/I            | Colli I/I            | Colli 1/I            |
| With packaging:      | With packaging:      | With packaging:      |
| 60 KG   132,3 lb     | 75 KG   165,3 lb     | 75 КG   165,3 lb     |

#### dimensions