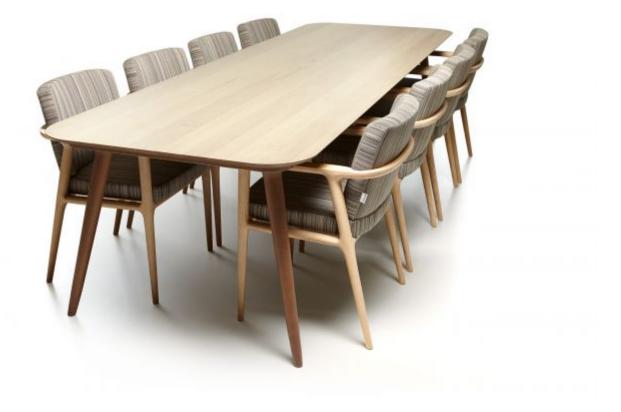

### **Zio Dining Table**

By Marcel Wanders In most households the table is the central piece of the dining room, the heart around which families gather, entertain and relax. Many special memories revolve around its steady presence. With their graceful look and refined details, the Zio tables by Marcel Wanders bring a touch of style to any moment.

| Designer       | Marcel Wanders |
|----------------|----------------|
| Year of design | 2013           |
| Material       | Solid Oak      |