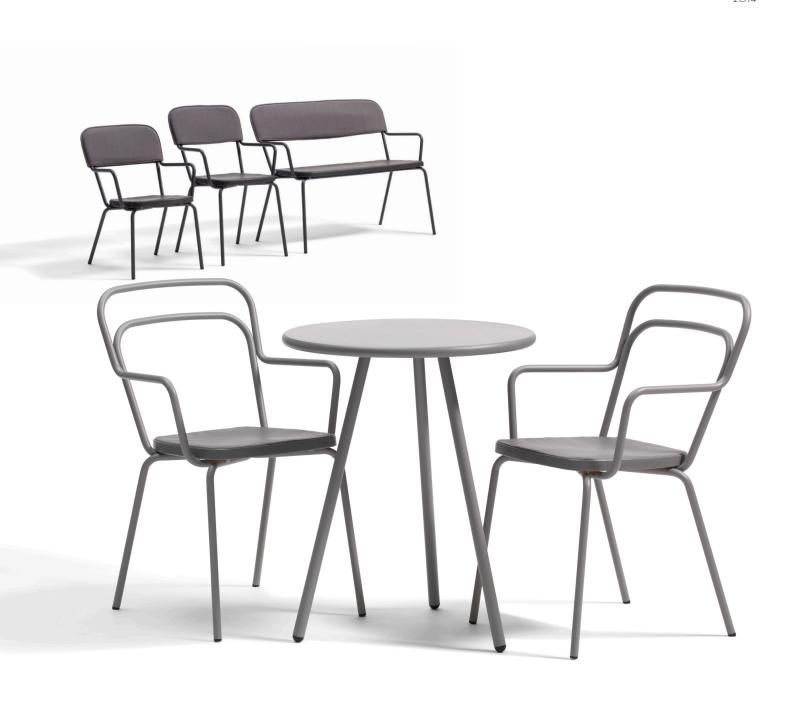

## KAFFE

The Kaffe family is equally at home indoors and outdoors. It is built to withstand outdoor environments that demand a great deal in terms of durability, but is also an ideal choice indoors. The "well-used" look of the seat creates a cosy, comfortable impression. Frame in galvanized and lacquered tubular steel. Seat of moulded polyurethane foam (PUR). Plastic feet.