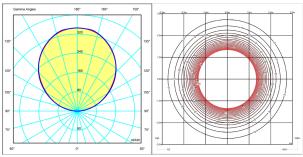

# General lighting - opaque shade

Lamp for general lighting with an opaque shade and distributing light upwards and/or downwards mainly.

Photometric data

Total 58 W Certificates