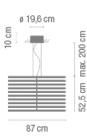

#### Description

RHYTHM is a pendant lamp with a groundbreaking design, allowing infinite configurations thanks to 10 modules of vertical, long stickers with uplighting. Designed by Arik Levy, it is available in two colours: off white lacquer or matt dark brown.

# **Electrical characteristics** 10 x LED STRIP 30V 5,8W

**Physical characteristics** 

2 Box / 0.08 x 0.94 x 0.70 m. / Vol. 0.5800 m<sup>3</sup> / Gross weight 9.3 kg. / Net weight 7.8 kg.

Installation and assembly