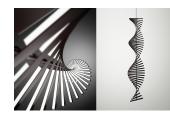

#### Description

RHYTHM is a pendant lamp with a groundbreaking design, allowing infinite configurations thanks to 10 modules of vertical, long stickers with uplighting. Designed by Arik Levy, it is available in two colours: off white lacquer or matt dark brown.