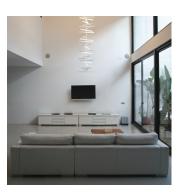

#### Description

RHYTHM is a pendant lamp with a groundbreaking design, allowing infinite configurations thanks to 10 modules of vertical, long stickers with uplighting. Designed by Arik Levy, it is available in two colours: off white lacquer or matt dark brown.

# General lighting - opaque shade

Lamp for general lighting with an opaque shade and distributing light upwards and/or downwards mainly.

Photometric data

Total 58 W Certificates