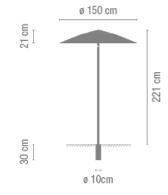

Diffuser

Acrylic diffuser

Finish

4086-03.

White

4086-07. Green fiberglass

4086-08. Orange fiberglass

Sketch

Installation and assembly

Follow instruccions of the installation guide

Light distribution