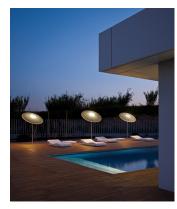

Description

Sun umbrella with light fitting for outdoor use. Designed by Jordi Vilardell, it is available in green, orange and white. The choice of a material, glass fibre, which is produced industrially by means of an innovative use of filament winding technology, gives this collection an appearance which unites technology with tradition. Recessed version.