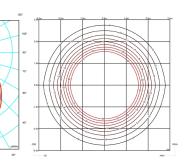

## **General lighting**

Lamp for general lighting that equally distributes the light in all directions.

Photometric data

Efficiency: 45.88% Coordinate system : C-G Total flux: 1800.00 lm

Maximum value : 137.58 cd/klm Light position: C=0.00 G=0.00 Double symmetrical: 3

Isolux : Isolux (suelo) Light position : X=0.00m Y=0.00m Z=2.20m

Light rotation :

Certificates