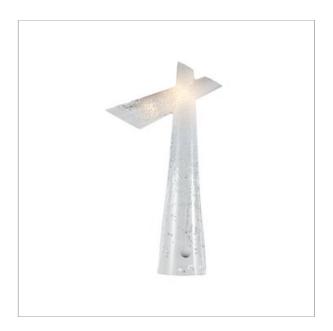

## Snow

Design: Louise Campbell

Concept: The fixture emits a general light and direct reading light. Both the reading and general lighting help to create a unique soft illumination of the space. The shade consists of varying concentrations of white screen-printed snowflakes, which are concentrated or blended together in accordance with the position and luminance of the light source in order to avoid uncomfortable glare.

Finish: Clear acrylic w/silk screen print. Material: Shades: Vacuum formed acrylic.

Mounting: Cable type: Plastic cord with plug. Cable length: 3,5m. Light control: On/off switch on cord.

Weight: Max. 7.5kg.