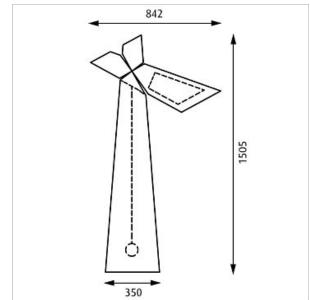

Finish: Clear acrylic w/silk screen print. Material: Shades: Vacuum formed acrylic.

Mounting: Cable type: Plastic cord with plug. Cable length: 3,5m. Light control: On/off switch on cord.

Weight: Max. 7.5kg.