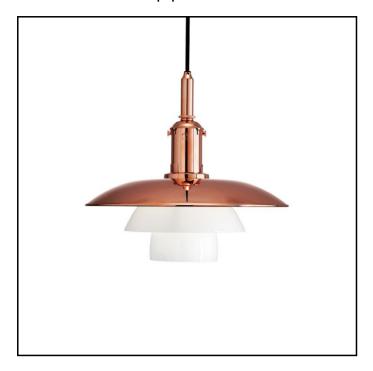

## PH 3½-3 Copper Pendant

**Design** Poul Henningsen

Concept The fixture is 100% glare-free, with a design based on the principle of a reflective three-shade system, which directs most of the light downwards. The top shade is

made of copper with a white inner surface that ensures gentle, downward light distribution. The two opal glass shades provide a larger lighting surface to make more efficient use of the light source. The glass shades are polished on the outside and matt on the inside. The downward light is both soft and pleasant.

**Finish** Polished copper. White opal glass.

Material Copper. Top shade: deep drawn copper. Inner shade: Spun aluminium. Middle and lower shade: Mouth-blown white opal glass. Shade holder: Copper plated cast