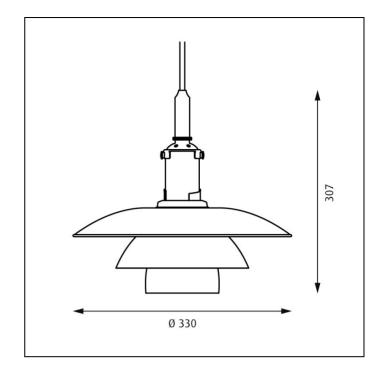

brass.

**Mounting** Suspension type: Cable 2 x 0.75 mm². Canopy: Yes. Cable length: 3 m.

Weight Max. 2.1 kg

Class Ingress protection IP20. Electric shock protection Cl. II

| Product Code | Light source | Finish | Cable type |
|--------------|--------------|--------|------------|
| PH3.5-C-P    | 1x100W E27   | COPPER | BLK TEX    |