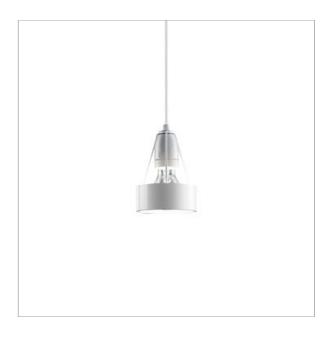

## **Pakhus**

Design: Erik Møllers Tegnestue A/S

Concept: The fixture is an example of minimalistic lighting technology, with a primary focus on pointshaped light sources. The anti-glare ring eliminates direct glare from the focal point of the light source, while permitting optimal light distribution both upward and downward.

Finish: White, powder coated.

Material: Anti glare ring: Extruded steel.

Mounting: Suspension type: Cable 3x0,75mm². Canopy: Yes. Cable length: 3m.

Weight: Max. 1kg.

Class: Ingress protection IP20. Electric shock protection I w. ground.