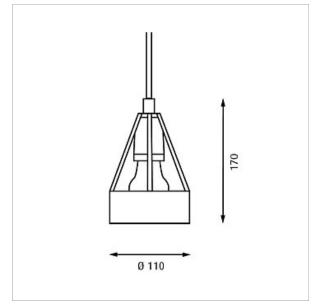

Finish: White, powder coated.

Material: Anti glare ring: Extruded steel.

Mounting: Suspension type: Cable 3x0,75mm². Canopy: Yes. Cable length: 3m.

Weight: Max. 1kg.

Class: Ingress protection IP20. Electric shock protection I w. ground.