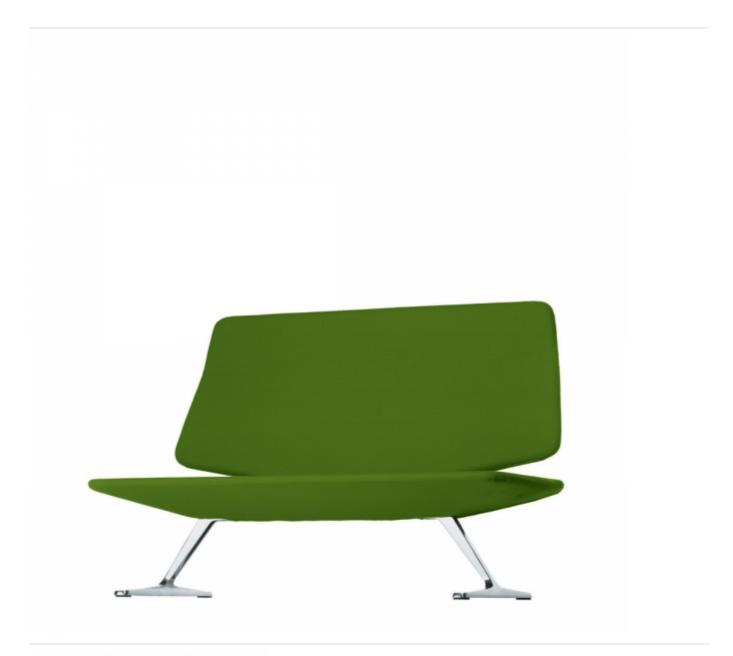

# TT2 high - 638

Two-seater sofa with high back in CFC free expanded polyurethane foam with steel inlay and seat shell in solid polyurethane, internal void injected with CFC free polyurethane foam and steel inlay. Legs in die-cast polished aluminium. Seat and back with removable Kvadrat® fabric in a range of colours or in leather.

design Alfredo Häberli The T-shaped frame, in die-cast aluminium, is the key aspect of this design. It has inspired the name of this collection. A solid shell covered with flexible density polyurethane foam gives a soft, compact seat. Every detail is considered so that fabric and leather covers are completely removable.