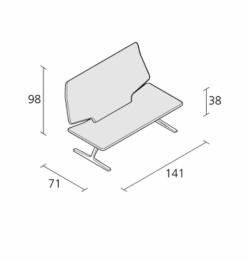

### **Dimension**

Year warranty: 10 years Production time: weeks Fire-retardancy Removable covers Boxes number: 2 Max.number pieces per a box: 1 Volume in m<sup>3</sup>: 0,636 Gross weight in Kg: 55