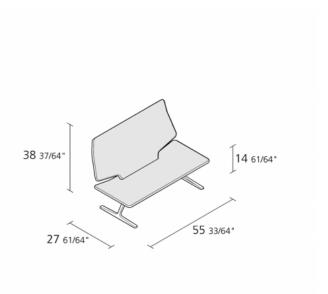

### **Dimension**

Year warranty: 10 years Production time: weeks Fire-retardancy Removable covers Boxes number: 2 Max.number pieces per a box: 1 Volume in m<sup>3</sup>: 0,636 Gross weight in Kg: 55