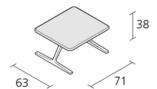

### **Dimension**

Year warranty: 10 years Production time: weeks Fire-retardancy Removable covers Boxes number: 1

Max.number pieces per a box: 1

Volume in m³: 0,256 Gross weight in Kg: 29