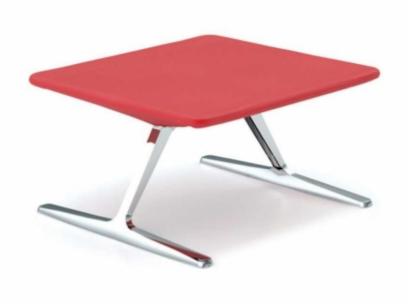

### TT1 flat - 626

One-seater bench with seat shell in solid polyurethane, and internal void injected with CFC free polyurethane foam. Legs in die-cast polished aluminium. Seat with removable Kvadrat® fabric in a range of colours or in leather.

design Alfredo Häberli

The T-shaped frame, in die-cast aluminium, is the key aspect of this design. It has inspired the name of this collection. A solid shell covered with flexible density polyurethane foam gives a soft, compact seat. Every detail is considered so that fabric and leather covers are completely removable.