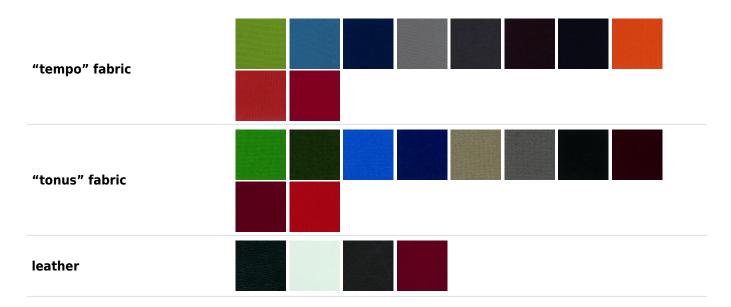

exible density polyurethane foam gives a soft, compact seat. Every detail is considered so that fabric and leather covers are completely removable.

The TT system includes single, 2-seater and 3-seater sofas without back, or with high or low back, all characterized by an essential shape and harmonic proportion. While instantly suited to contract furnishings, these products (small sofas, armchairs, and padded benches and stools) are also perfect for contemporary domestic interiors where functions are often combined and transformed.

### **Dimension**





Year warranty: 10 years Production time: weeks Fire-retardancy Removable covers Boxes number: 1

Max.number pieces per a box: 1

Volume in m³: 0,256 Gross weight in Kg: 29

## **Gallery**







### **References**

Camper

# **Finiture**