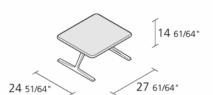

### **Dimension**

Year warranty: 10 years Production time: weeks Fire-retardancy Removable covers Boxes number: 1

Max.number pieces per a box: 1

Volume in m³: 0,256 Gross weight in Kg: 29