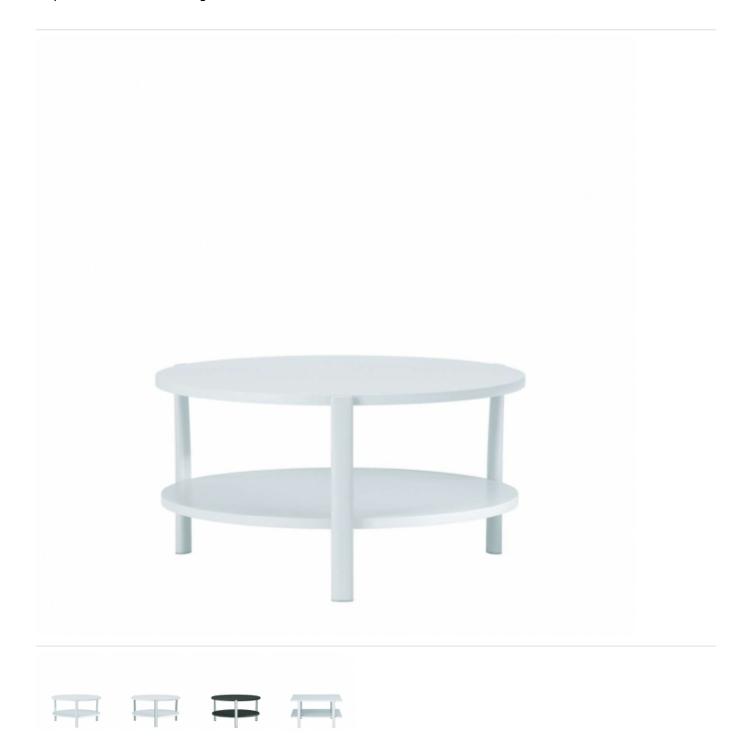

## eleven table double - 954

Coffee table with double square or round lacquered MDF tops; structure composed of stove enamelled or polished aluminium legs.

design PearsonLloyd

Compact volumes. Essential clean-cut lines. One distinctive central feature: aluminium leg to which back and armrests cushions are anchored. Upholstered products enter the Alias world with a technological spirit in keeping with the personality of the brand. A system of one, two and three-seater sofa elements designed by PearsonLloyd, the angular elegance of eleven provides the ideal solution for both domestic interiors and communal spaces.