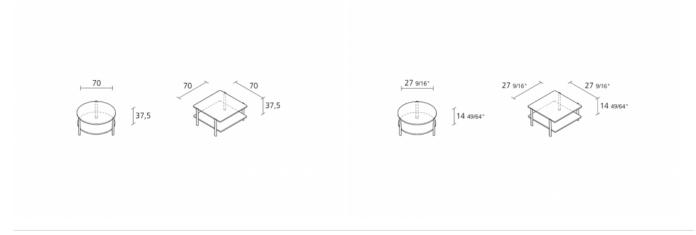

## **Dimension**

Year warranty: 10 years Production time: 0 weeks

Fire-retardancy Recyclable Boxes number: 2

Max.number pieces per a box: 1

Volume in m<sup>3</sup>: 0,053 Gross weight in Kg: 12,5