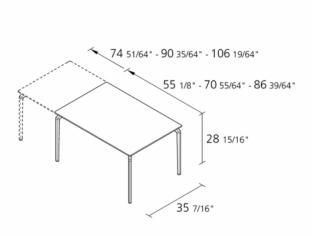

## **TEC 900E - 640**

Modular, extendable table with 50 cm extension and structure made from die-cast and extruded aluminium. Top available in Full Color laminate, whitened oak or bilaminate. Extension 90x50 included.

An important extension of the tec collection presents the introduction of an extendables versions. The white bilaminate top together with the white full color and bleached oak hues, is the distinctive trait of this collection, which comes in five different sizes. The expansion mechanism built into the structure is simple and functional: a practical solution that makes the tec table ideally suited for use in the widest variety of settings and applications.

## **Dimension**

Year warranty: 10 years Production time: 0 weeks