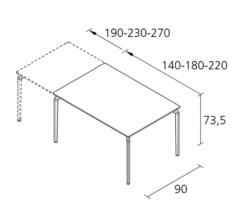

## **TEC 900E - 640**

Modular, extendable table with 50 cm extension and structure made from die-cast and extruded aluminium. Top available in Full Color laminate, whitened oak or bilaminate. Extension 90x50 included.

An important extension of the tec collection presents the introduction of an extendables versions. The white bilaminate top together with the white full color and bleached oak hues, is the distinctive trait of this collection, which comes in five different sizes. The expansion mechanism built into the structure is simple and functional: a practical solution that makes the tec table ideally suited for use in the widest variety of settings and applications.