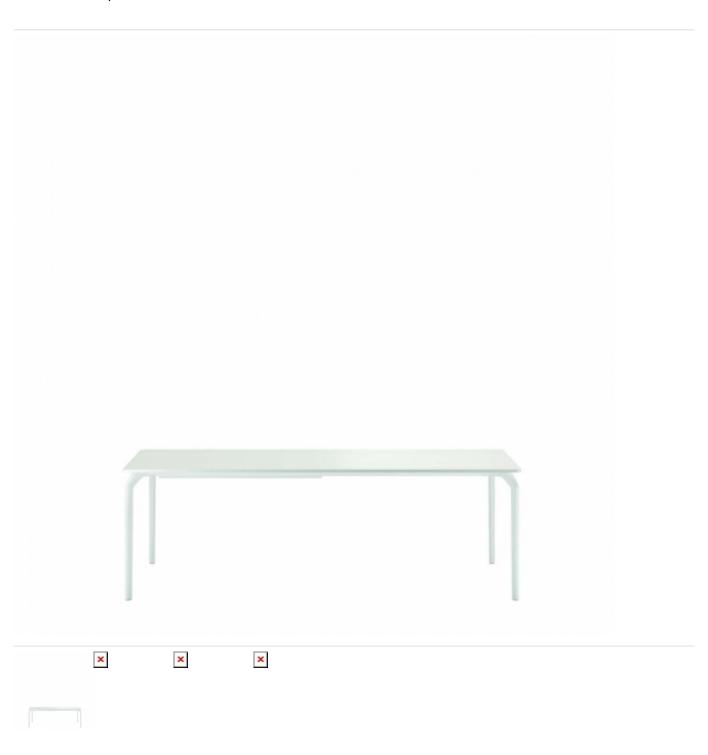

## **TEC 900E - 640**

Modular, extendable table with 50 cm extension and structure made from die-cast and extruded aluminium. Top available in Full Color laminate, whitened oak or bilaminate. Extension 90x50 included.

design Alfredo Häberli

Tec is an elementary modular table features slender legs in die-cast aluminium that are hooked onto an extruded aluminium structure set back relative to the edge of the table top. On the one hand, this configuration achieves an interesting visual effect as the top seems to be floating in the air and, on the other hand, thanks to the structure's rigidity, it is able to support extremely long tops thereby making it possible to choose from

a very broad range of sizes.

Depending on the material used, the table top can be had in different versions: from an extremely thin white full color top to a painted glass top available in a variety of colours or a whitened oak version, or a white bilaminate top. The legs and structure can be painted in a choice of four colours: white, yellow, aubergine or a new anodized coating.

An important extension of the tec collection presents the introduction of an extendables versions. The white bilaminate top together with the white full color and bleached oak hues, is the distinctive trait of this collection, which comes in five different sizes. The expansion mechanism built into the structure is simple and functional: a practical solution that makes the tec table ideally suited for use in the widest variety of settings and applications.