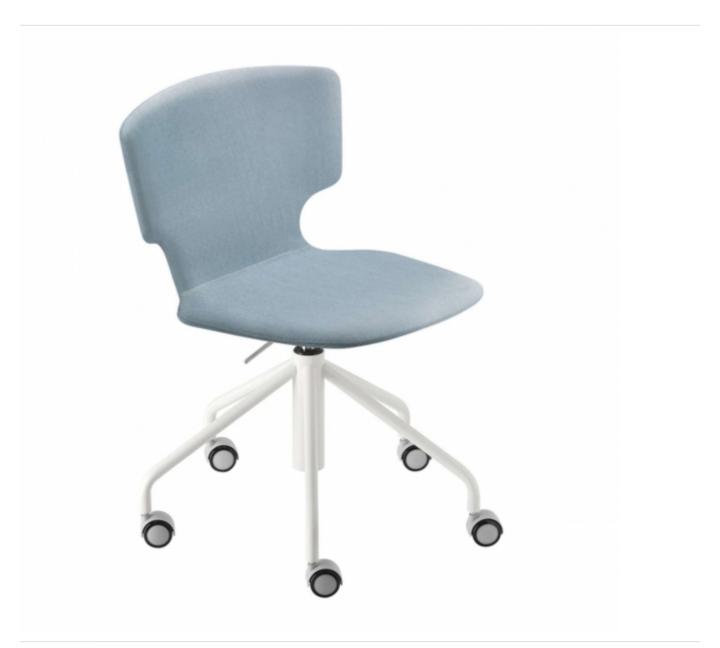

## enna studio - 52C

Height adjustable armchair with soft castors and 5-star swivel base in stove enamelled steel. Seat and back in solid plastic material padded with CFC free expanded polyurethane foam, removable cover in fabric, synthetic-leather or in leather. \*\*\* available also with hard castors

This range also includes a small armchair, enna, whose shell in technopolymer mated to flexible polyurethane foam features a fully removable cover made of fabric or leather. Thus Erice-enna, segesta-taormina, selinunte-tindari constitute a family of seats sharing the same attributes of elegance, technology and lightness, while each individual element is a well characterised, one-of-a-kind creation.