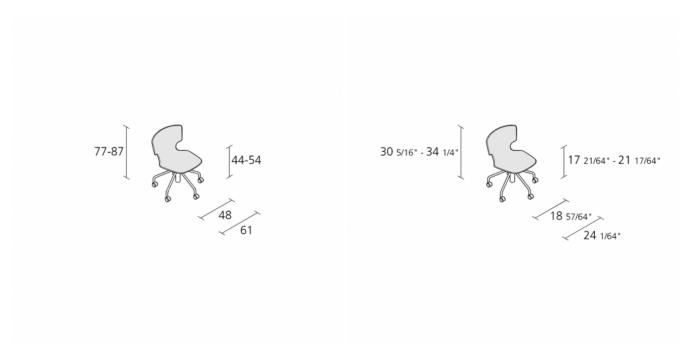

## enna studio - 52C

Height adjustable armchair with soft castors and 5-star swivel base in stove enamelled steel. Seat and back in solid plastic material padded with CFC free expanded polyurethane foam, removable cover in fabric, synthetic-leather or in leather. \*\*\* available also with hard castors

## Dimension

Year warranty: 10 years Production time: 0 weeks Fire-retardancy 100% Recyclable Boxes number: 1 Max.number pieces per a box: 1 Volume in m<sup>3</sup>: 0,409 Gross weight in Kg: 9