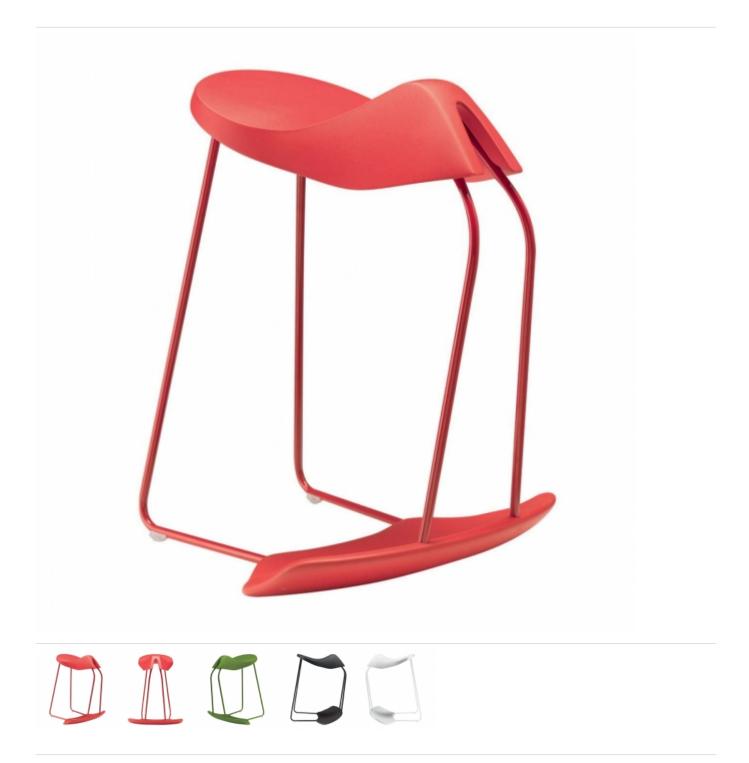

## dinamica - 308

Stool with structure in stove enamelled steel; seat and base in expanded polyurethane.

between both a mobile and resting posture results in a dynamic seat that positions the body at its working best. A radical and innovative project; this stool is has a steel tube frame (paint finished) with a polyurethane "self-skin" seat and base. The lines are rigorous and clean - the effect both robust and refined with a formally light structure.