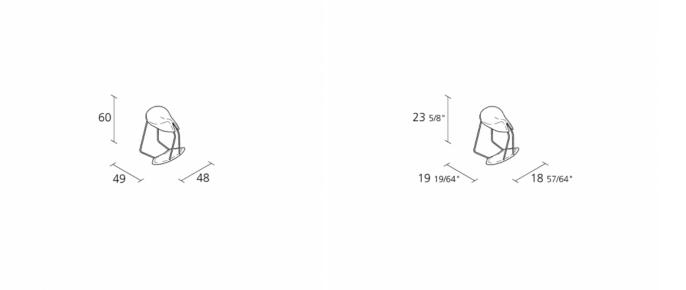

## **Dimension**

Year warranty: 10 years Production time: 4 weeks

Fire-retardancy Boxes number: 1

Max.number pieces per a box: 1

Volume in m<sup>3</sup>: 0,16 Gross weight in Kg: 7