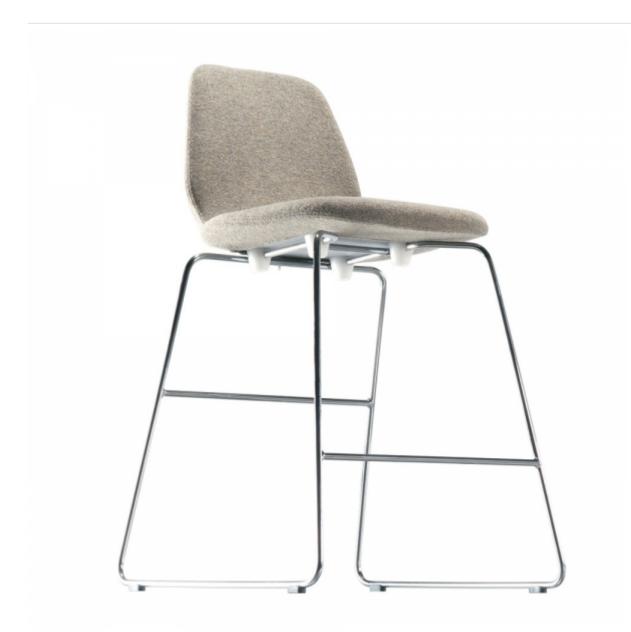

### tindari stool - 553

Medium height stool with structure in stove enamelled or chromed steel. Seat and back in solid plastic material padded with CFC free expanded polyurethane foam, cover in removable fabric, synthetic-leather or in leather.

design Alfredo Häberli

This comfortable upholstered chair available in a range fabrics or leathers, offered in the more formal tindari version and the more welcoming taormina design, with arms. Tindari and taormina both feature a padded shell made from techno polymer with flexible polyurethane foam designed for a soft seat, with fully removable covers.