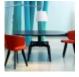

### tindari stool - 553

Medium height stool with structure in stove enamelled or chromed steel. Seat and back in solid plastic material padded with CFC free expanded polyurethane foam, cover in removable fabric, synthetic-leather or in leather.

design Alfredo Häberli

This comfortable upholstered chair available in a range fabrics or leathers, offered in the more formal tindari version and the more welcoming taormina design, with arms. Tindari and taormina both feature a padded shell made from techno polymer with flexible polyurethane foam designed for a soft seat, with fully removable covers.