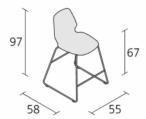

#### **Dimension**

Year warranty: 10 years Production time: weeks Fire-retardancy Recyclable

Removable covers Boxes number: 1

Max.number pieces per a box: 1

Volume in m³: 0,5 Gross weight in Kg: 11