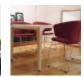

Based on the concept of segesta, taormina armchairs have a frame available with various finishes and shapes. Stacking chairs, comfortable armchairs, rocking chairs and on castors with adjustable height and swivel base are variants that, for shape and function, lend themselves to indoor use, for both home or contract.

Refined and eye-catching, available both in wood and steel with a cross base finish, they complete the range of tindari-taormina collection. Suitable with the upholstered seat of tindari and taormina, from today it is available also the new Kvadrat® Steelcut Trio fabric.