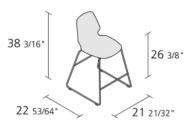

#### **Dimension**

Year warranty: 10 years Production time: weeks Fire-retardancy Recyclable

Removable covers Boxes number: 1

Max.number pieces per a box: 1

Volume in m³: 0,5 Gross weight in Kg: 11