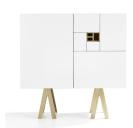

#### Design Jesper Ståhl

No.216 is a sophisticated and exciting storage. With its frame of solid white pigmented ash and high level of details the cabinets breathe high quality and flirts with the Nordic nature. It is the unique proportions of the A format, the universal paper system, which has inspired and given No. 216 series its name. The cabinet is available in three colors; white, red and green.

#### No.216

82110000 green/ash 82110010 white/ash 82110020 purple/ash 119x42x119