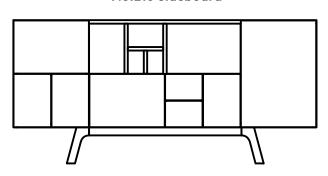

#### Design Jesper Ståhl

No.216 is a sophisticated and exciting storage. With its frame of solid white pigmented ash and high level of details the cabinets breathe high quality and flirts with the Nordic nature. It is the unique proportions of the A format, the universal paper system, which has inspired and given No. 216 series its name. The cabinet is available in three colors; white, red and green.

#### No.216 Sideboard

82111000 green/ash 82111010 white/ash 82111020 purple/ash 168x42x79