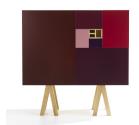

#### Design Jesper Ståhl

No.216 is a sophisticated and exciting storage. With its frame of solid white pigmented ash and high level of details the cabinets breathe high quality and flirts with the Nordic nature. It is the unique proportions of the A format, the universal paper system, which has inspired and given No. 216 series its name. The cabinet is available in three colors; white, red and green.

#### No.216 Sideboard

82111000 green/ash 82111010 white/ash 82111020 purple/ash 168x42x79