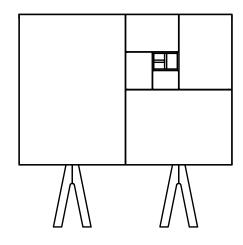

#### Design Jesper Ståhl

No.216 is a sophisticated and exciting storage. With its frame of solid white pigmented ash and high level of details the cabinets breathe high quality and flirts with the Nordic nature. It is the unique proportions of the A format, the universal paper system, which has inspired and given No. 216 series its name. The cabinet is available in three colors; white, red and green.