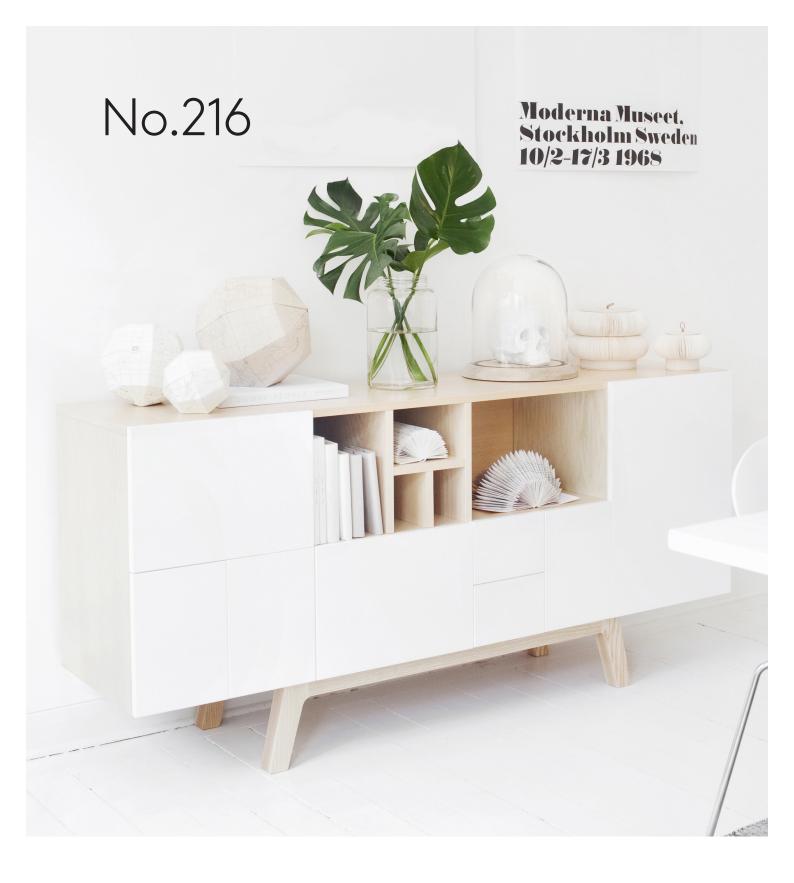

# No.216 & No.216 Sideboard

#### Design Jesper Ståhl

No.216 is a sophisticated and exciting storage. With its frame of solid white pigmented ash and high level of details the cabinets breathe high quality and flirts with the Nordic nature. It is the unique proportions of the A format, the universal paper system, which has inspired and given No. 216 series its name. The cabinet is available in three colors; white, red and green.