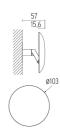

## WALL SYSTEM BACK I REMOTE POWER SUPPLY OPTICAL SWITCH

Mounting : Wall surface

Lamps description : Top LED 6W 426 lm 3000K CRI 80

Environment : Indoor

**OPTICAL** 

Aiming : Adjustable Beam angle : 81°

**ELECTRICAL** 

Transformer availability : Separate item
Transformer mounting : Remote
Insulation class : Class III

**PHYSICAL** 

Construction material : Aluminum

Wall System Back I Remote Power Supply Optical Switch53 designed by Antonio Citterio Indirect-illumination lighting device for installation flush with the wall with remote driver. ON/OFF switch with Soft Touch technology and light flow adjustment to 2 intensities (100% - 50% - 0%).