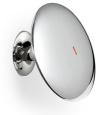

## WALL SYSTEM BACK I REMOTE POWER SUPPLY OPTICAL SWITCH

Mounting : Wall surface

Lamps description : Top LED 6W 426 lm 3000K CRI 80

Environment : Indoor

**OPTICAL** 

Aiming : Adjustable Beam angle : 81°

**ELECTRICAL** 

Transformer availability : Separate item
Transformer mounting : Remote
Insulation class : Class III

**PHYSICAL** 

Construction material : Aluminum

Wall System Back I Remote Power Supply Optical Switch53 designed by Antonio Citterio Indirect-illumination lighting device for installation flush with the wall with remote driver. ON/OFF switch with Soft Touch technology and light flow adjustment to 2 intensities (100% - 50% - 0%).