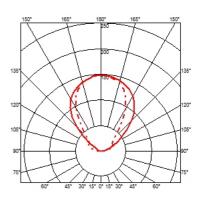

## WALL SYSTEM BACK I REMOTE POWER SUPPLY OPTICAL SWITCH

Mounting : Wall surface

Lamps description : Top LED 6W 426 lm 3000K CRI 80

Environment : Indoor

**OPTICAL** 

Aiming : Adjustable Beam angle : 81°

**ELECTRICAL** 