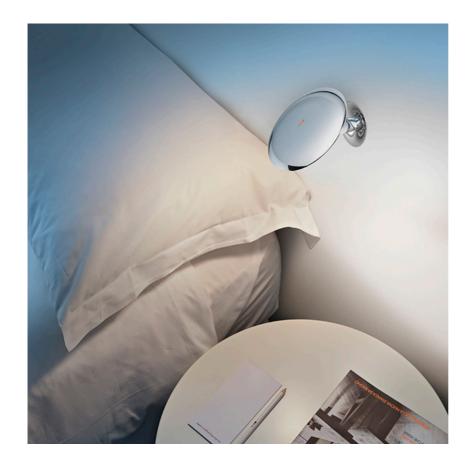

Transformer availability : Separate item
Transformer mounting : Remote
Insulation class : Class III

**PHYSICAL** 

Construction material : Aluminum

Wall System Back I Remote Power Supply Optical Switch53 designed by Antonio Citterio Indirect-illumination lighting device for installation flush with the wall with remote driver. ON/OFF switch with Soft Touch technology and light flow adjustment to 2 intensities (100% - 50% - 0%).