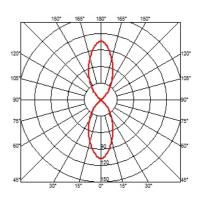

## WALL SYSTEM UP & DOWN POWER SUPPLY INTEGRATED

Mounting : Wall surface

Lamps description : 2 x Power LED 4W 150 lm 3000K CRI 82

Environment : Indoor

**OPTICAL** 

Beam angle : 49°

**ELECTRICAL** 

Transformer availability : Included
Transformer mounting : Integral
Insulation class : Class III