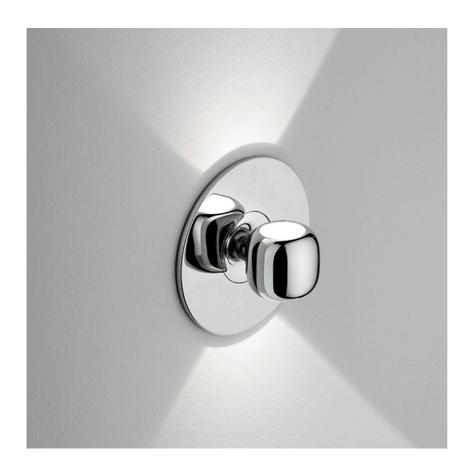

**PHYSICAL** 

Construction material : Aluminum

Wall System Up & Down Power Supply Integrated45 designed by Antonio Citterio Lighting device with dual emission bulb for wall mounting with remote driver and with round ornamental (Ø125).

**1** F9474057 Chrome

Flos.architectural@flos.com www.flos.com