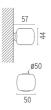

**PHYSICAL** 

Construction material : Aluminum

Wall System Up & Down Power Supply Integrated45 designed by Antonio Citterio Lighting device with dual emission bulb for wall mounting with remote driver and with round ornamental (Ø125).