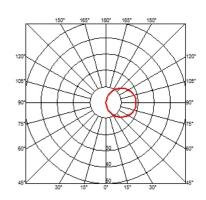

## STEALTH LINEAR

**OPTICAL** 

Aiming

Beam angle **ELECTRICAL** 

Emergency

Insulation class **PHYSICAL** 

Light controller description

Control gear availability

: Opal polycarbonate diffuser

: Pressure injected aluminum

: Fixed : 114°

: Included

: Without : Class II

: Conventional

lamps. Highly resistant injection-molded polycarbonate body. Highly corrosion-resistant, diecast aluminum front frame. Polycarbonate diffuser with or without die-cast aluminum anti-vanDalism screen. Powder-coated. Silicone seals. Stainless steel screws. PG11 cable gland. Finishes: matt white (01), grey (72), matt black (04) and dark brown (MM).