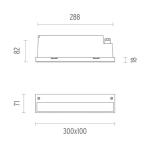

Construction material

Control gear type

: Wall recessed Mounting : TC-L 18W 2G11 Lamps description

Voltage (V) : 230

**Environment** : Indoor, Outdoor

Technical description Range of step lights designed for compact fluorescent

: Opal polycarbonate diffuser

: Pressure injected aluminum

: Fixed : 114°

: Included

: Without : Class II

: Conventional

lamps. Highly resistant injection-molded polycarbonate body. Highly corrosion-resistant, diecast aluminum front frame. Polycarbonate diffuser with or without die-cast aluminum anti-vanDalism screen. Powder-coated. Silicone seals. Stainless steel screws. PG11 cable gland. Finishes: matt white (01), grey (72), matt black (04) and dark brown (MM).