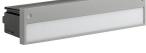

: Opal polycarbonate diffuser

: Pressure injected aluminum

: Fixed : 114°

: Included

: Without : Class II

: Conventional

lamps. Highly resistant injection-molded polycarbonate body. Highly corrosion-resistant, diecast aluminum front frame. Polycarbonate diffuser with or without die-cast aluminum anti-vanDalism screen. Powder-coated. Silicone seals. Stainless steel screws. PG11 cable gland. Finishes: matt white (01), grey (72), matt black (04) and dark brown (MM).

Stealth Linear 14 designed byPiero Lissoni

Recessed steplight. Polycarbonate diffusor Ballast integrated.

07.9008.01.E3 Matt white 07.9008.72.E3 Grey • 07.9008.04.E3 Matt black

850°