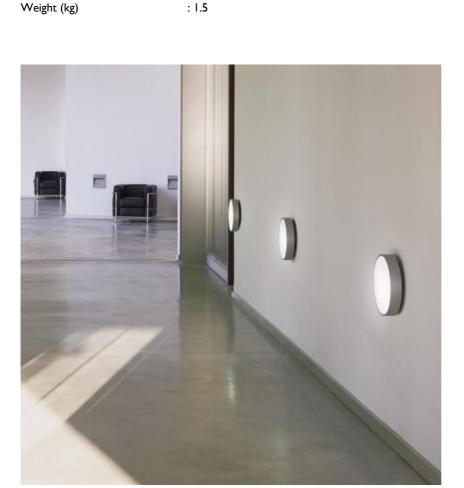

Construction material

Control gear type

: Wall recessed Mounting : TC-L 18W 2G11 Lamps description

Voltage (V) : 230

**Environment** : Indoor, Outdoor

Technical description Range of step lights designed for compact fluorescent

Stealth Linear 14 designed byPiero Lissoni

Recessed steplight. Polycarbonate diffusor Ballast integrated.

07.9008.01.E3 Matt white 07.9008.72.E3 Grey • 07.9008.04.E3 Matt black

850°