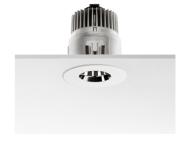

## LIGHT SNIPER FIXED ROUND

Mounting : Ceiling recessed

Lamps description : Phosphor LED 13W 1000 lm 3000K CRI 80

Voltage (V) : 220/240 Environment : Indoor

**OPTICAL** 

Light controller description : Bare lamps
Aiming : Fixed
Light distribution symmetry : Symmetric
Beam angle : 52°

**ELECTRICAL** 

Transformer availability : Included
Transformer mounting : Remote
Emergency : Without
Insulation class : Class II

**PHYSICAL** 

Construction material : Aluminum Weight (kg) : 0,51

Light Sniper Fixed Round24 designed byFLOS Architectural

High performance LED recessed downlight. Phosphor LED module integrated. Remote electronic transformer 220/240 V included

03.4630.06A Chrome
 03.4630.GLA Gold
 03.4630.14A Matt black

GWT 850°

1P 23