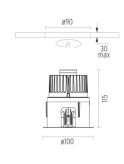

**ELECTRICAL** 

Transformer availability : Included
Transformer mounting : Remote
Emergency : Without
Insulation class : Class II

**PHYSICAL** 

Construction material : Aluminum Weight (kg) : 0,51

Light Sniper Fixed Round24 designed byFLOS Architectural