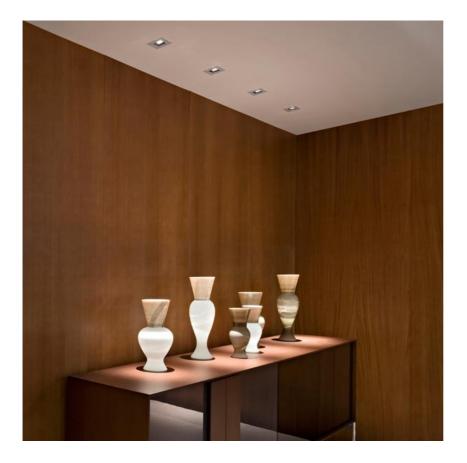

## LIGHT SNIPER FIXED ROUND

Mounting : Ceiling recessed

Lamps description : Phosphor LED 13W 1000 lm 3000K CRI 80

Voltage (V) : 220/240 Environment : Indoor

**OPTICAL** 

Light controller description : Bare lamps
Aiming : Fixed
Light distribution symmetry : Symmetric
Beam angle : 52°

High performance LED recessed downlight. Phosphor LED module integrated. Remote electronic transformer 220/240 V included

03.4630.06A Chrome
 03.4630.GLA Gold
 03.4630.14A Matt black

GWT 850°

1P 23