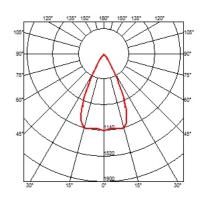

## LIGHT SNIPER FIXED ROUND

Mounting : Ceiling recessed

Lamps description : Phosphor LED 13W 1000 lm 3000K CRI 80

Voltage (V) : 220/240 Environment : Indoor

**OPTICAL** 

Light controller description : Bare lamps
Aiming : Fixed
Light distribution symmetry : Symmetric
Beam angle : 52°