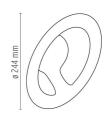

## FLOS

| OROTUND               |                                                                                                                                                                                                                                                 |
|-----------------------|-------------------------------------------------------------------------------------------------------------------------------------------------------------------------------------------------------------------------------------------------|
| Mounting              | : Wall                                                                                                                                                                                                                                          |
| Lamps description     | : 120 TOP LED - 10W - 650lm - 2700K - CRI85                                                                                                                                                                                                     |
| Environment           | : Indoor                                                                                                                                                                                                                                        |
| Finish                | : White, Grey, Olive green                                                                                                                                                                                                                      |
| Technical description | : Wall lamp with indirect light. Power supply<br>contained in lamp body. Body in injection die-<br>stamped ABS, wall attachment in injection die-<br>stampled V0 PC. Wide-range power supply 100-200<br>Volts contained in the wall attachment. |
| ELECTRICAL            |                                                                                                                                                                                                                                                 |
| Emergency             | : Without                                                                                                                                                                                                                                       |
| PHYSICAL              |                                                                                                                                                                                                                                                 |
| Supply                | : Terminal block                                                                                                                                                                                                                                |
| Construction material | : ABS, Polycarbonate                                                                                                                                                                                                                            |
| Weight (kg)           | : 0.53                                                                                                                                                                                                                                          |