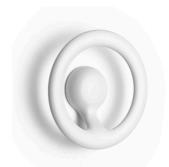

## FLOS

| OROTUND               |                                                                                                                                                                                                                                                 |
|-----------------------|-------------------------------------------------------------------------------------------------------------------------------------------------------------------------------------------------------------------------------------------------|
| Mounting              | : Wall                                                                                                                                                                                                                                          |
| Lamps description     | : 120 TOP LED - 10W - 650lm - 2700K - CRI85                                                                                                                                                                                                     |
| Environment           | : Indoor                                                                                                                                                                                                                                        |
| Finish                | : White, Grey, Olive green                                                                                                                                                                                                                      |
| Technical description | : Wall lamp with indirect light. Power supply<br>contained in lamp body. Body in injection die-<br>stamped ABS, wall attachment in injection die-<br>stampled V0 PC. Wide-range power supply 100-200<br>Volts contained in the wall attachment. |
| ELECTRICAL            |                                                                                                                                                                                                                                                 |
| Emergency             | : Without                                                                                                                                                                                                                                       |
| PHYSICAL              |                                                                                                                                                                                                                                                 |
| Supply                | : Terminal block                                                                                                                                                                                                                                |
| Construction material | : ABS, Polycarbonate                                                                                                                                                                                                                            |
| Weight (kg)           | : 0.53                                                                                                                                                                                                                                          |

OROTUND designed byMarc Newson Wall lamp with indirect light.

| F4090009 | White       |
|----------|-------------|
| F4090020 | Grey        |
| F4090038 | Olive green |