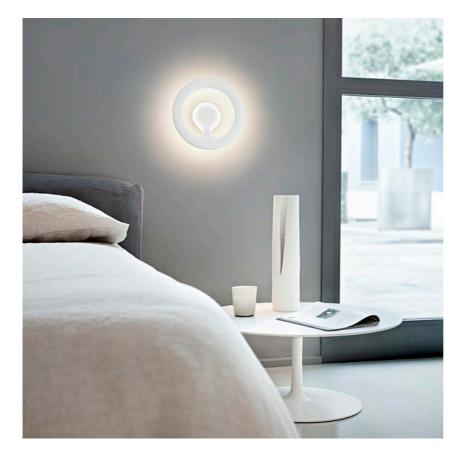

## FLOS

| OROTUND               |                                                                                                                                                                                                                                                 |
|-----------------------|-------------------------------------------------------------------------------------------------------------------------------------------------------------------------------------------------------------------------------------------------|
| Mounting              | : Wall                                                                                                                                                                                                                                          |
| Lamps description     | : 120 TOP LED - 10W - 650lm - 2700K - CRI85                                                                                                                                                                                                     |
| Environment           | : Indoor                                                                                                                                                                                                                                        |
| Finish                | : White, Grey, Olive green                                                                                                                                                                                                                      |
| Technical description | : Wall lamp with indirect light. Power supply<br>contained in lamp body. Body in injection die-<br>stamped ABS, wall attachment in injection die-<br>stampled V0 PC. Wide-range power supply 100-200<br>Volts contained in the wall attachment. |
| ELECTRICAL            |                                                                                                                                                                                                                                                 |
| Emergency             | : Without                                                                                                                                                                                                                                       |
| PHYSICAL              |                                                                                                                                                                                                                                                 |
| Supply                | : Terminal block                                                                                                                                                                                                                                |
| Construction material | : ABS, Polycarbonate                                                                                                                                                                                                                            |
| Weight (kg)           | : 0.53                                                                                                                                                                                                                                          |

OROTUND designed byMarc Newson Wall lamp with indirect light.

| F4090009 | White       |
|----------|-------------|
| F4090020 | Grey        |
| F4090038 | Olive green |