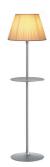

## ROMEO SOFT F/TI

Mounting : Floor

: I x MAX 105W E27 HSGS Lamps description

Environment : Indoor Finish : Fabric

Technical description : Floor lamp providing diffused light. Acid-etched

pressed borosilicate glass internal diffuser. Plissé cloth shade. Gray painted steel stems and die-cast aluminium base and yoke. Gray painted aluminium table injection-molded transparent polycarbonate (UL-94 V2) diffuser support. Polarized power cord, length 250cm. On the cable there is the electronic dimmer which allows the regulation of light

brightness.

**ELECTRICAL** 

Emergency : Without

: On the cable there is the electronic dimmer which Switching

allows the regulation of light brightness with a dial.

Voltage (V) : 230

**PHYSICAL** 

Diameter (mm) : 300

: Polarized power cord Supply

: 2500 Cord length(mm)

Construction material : Aluminum, Fabric, Glass, Steel

Weight (kg) : 8.7

Romeo Soft F/TI designed byPhilippe Starck

Floor lamp providing diffused light

F6106007 **Fabric** 