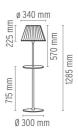

brightness.

**ELECTRICAL** 

Emergency : Without

: On the cable there is the electronic dimmer which Switching

allows the regulation of light brightness with a dial.

Voltage (V) : 230

**PHYSICAL** 

Diameter (mm) : 300

: Polarized power cord Supply

: 2500 Cord length(mm)

Construction material : Aluminum, Fabric, Glass, Steel

Weight (kg) : 8.7

Romeo Soft F/TI designed byPhilippe Starck

Floor lamp providing diffused light

F6106007 **Fabric** 