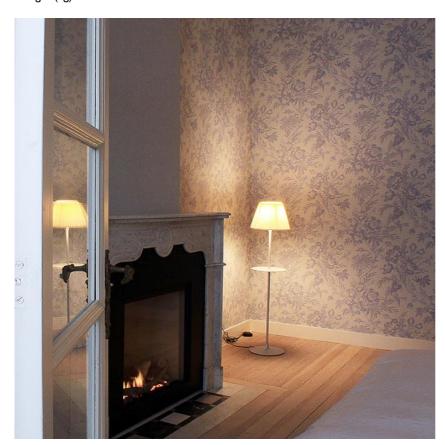

## ROMEO SOFT F/TI

Mounting : Floor

: I x MAX 105W E27 HSGS Lamps description

Environment : Indoor Finish : Fabric

Technical description : Floor lamp providing diffused light. Acid-etched

pressed borosilicate glass internal diffuser. Plissé cloth shade. Gray painted steel stems and die-cast aluminium base and yoke. Gray painted aluminium table injection-molded transparent polycarbonate (UL-94 V2) diffuser support. Polarized power cord, length 250cm. On the cable there is the electronic dimmer which allows the regulation of light

: Polarized power cord Supply

: 2500 Cord length(mm)

Construction material : Aluminum, Fabric, Glass, Steel

Weight (kg) : 8.7

Romeo Soft F/TI designed byPhilippe Starck

Floor lamp providing diffused light

F6106007 **Fabric** 