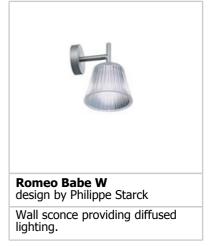

## **ROMEO BABE W**

Minimum distance from illuminated object (mm)

| Mounting              | : Wall                                                                                                                                                                                                                                                       |
|-----------------------|--------------------------------------------------------------------------------------------------------------------------------------------------------------------------------------------------------------------------------------------------------------|
| Lamps description     | : 1 x MAX 40W G9 HSGS/F                                                                                                                                                                                                                                      |
| Environment           | : Indoor                                                                                                                                                                                                                                                     |
| Finish                | : Matt silver                                                                                                                                                                                                                                                |
| Technical description | : Wall sconce providing diffused lighting. Acidetched pressed borosilicate glass internal diffuser. Pressed clear glass shade. Gray painted die-cast aluminum diffuser and lamp support. Gray painted, injection-molded polycarbonate wall fitting and rose. |