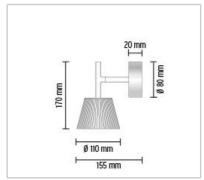

## **ROMEO BABE W**

Minimum distance from illuminated object (mm)

| Mounting              | : Wall                                                                                                                                                                                                                                                       |
|-----------------------|--------------------------------------------------------------------------------------------------------------------------------------------------------------------------------------------------------------------------------------------------------------|
| Lamps description     | : 1 x MAX 40W G9 HSGS/F                                                                                                                                                                                                                                      |
| Environment           | : Indoor                                                                                                                                                                                                                                                     |
| Finish                | : Matt silver                                                                                                                                                                                                                                                |
| Technical description | : Wall sconce providing diffused lighting. Acidetched pressed borosilicate glass internal diffuser. Pressed clear glass shade. Gray painted die-cast aluminum diffuser and lamp support. Gray painted, injection-molded polycarbonate wall fitting and rose. |