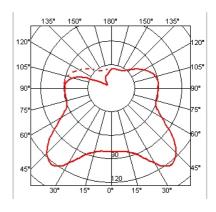

| : Matt silver                                                                                                                                                                                                                                                |
| Technical description | : Wall sconce providing diffused lighting. Acidetched pressed borosilicate glass internal diffuser. Pressed clear glass shade. Gray painted die-cast aluminum diffuser and lamp support. Gray painted, injection-molded polycarbonate wall fitting and rose. |

## ELECTRICAL Emergency : Without Voltage (V) : 230 PHYSICAL Supply : Terminal block Construction material : Aluminum or Glass or Polycarbonate Weight (kg) : 0,5

: 500



| Reference Code |       |
|----------------|-------|
| ●F6260000A     | Glass |