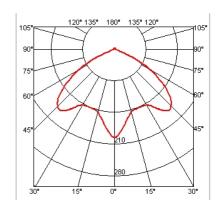

|
| Minimum distance from illuminated object (mm) | : 500                                                                                                                                                                                                                                                                                                                                    |



| Reference Code |             |
|----------------|-------------|
| ●F6212000      | Transparent |
| ●F6212035      | Red         |