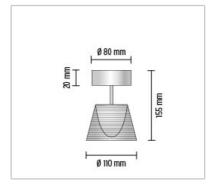

## **ROMEO BABE K C**

| Mounting                                      | : Ceiling                                                                                                                                                                                                                                                                                                                                |
|-----------------------------------------------|------------------------------------------------------------------------------------------------------------------------------------------------------------------------------------------------------------------------------------------------------------------------------------------------------------------------------------------|
| Lamps description                             | : 1 x MAX 40W G9 HSGS/F                                                                                                                                                                                                                                                                                                                  |
| Environment                                   | : Indoor                                                                                                                                                                                                                                                                                                                                 |
| Finish                                        | : Matt silver                                                                                                                                                                                                                                                                                                                            |
| Technical description                         | : Ceiling lamp providing diffused light. Injection-<br>molded polycarbonate external diffuser<br>completely finished with high-vacuum<br>aluminization process. Gray painted die-cast<br>aluminum diffuser support. Stainless steel<br>ceiling-suspended rod. Gray painted, injection-<br>molded polycarbonate ceiling fitting and rose. |
| ELECTRICAL                                    |                                                                                                                                                                                                                                                                                                                                          |
| Emergency                                     | : Without                                                                                                                                                                                                                                                                                                                                |
| Voltage (V)                                   | : 230                                                                                                                                                                                                                                                                                                                                    |
| PHYSICAL                                      |                                                                                                                                                                                                                                                                                                                                          |
| Supply                                        | : Terminal block                                                                                                                                                                                                                                                                                                                         |
| Construction material                         | : Aluminum or Glass or Polycarbonate or Stainless steel                                                                                                                                                                                                                                                                                  |
| Weight (kg)                                   | : 0,4                                                                                                                                                                                                                                                                                                                                    |
| Minimum distance from illuminated object (mm) | : 500                                                                                                                                                                                                                                                                                                                                    |