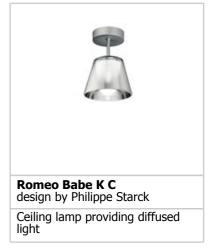

## **ROMEO BABE K C**

| Mounting                                      | : Ceiling                                                                                                                                                                                                                                                                                                                                |
|-----------------------------------------------|------------------------------------------------------------------------------------------------------------------------------------------------------------------------------------------------------------------------------------------------------------------------------------------------------------------------------------------|
| Lamps description                             | : 1 x MAX 40W G9 HSGS/F                                                                                                                                                                                                                                                                                                                  |
| Environment                                   | : Indoor                                                                                                                                                                                                                                                                                                                                 |
| Finish                                        | : Matt silver                                                                                                                                                                                                                                                                                                                            |
| Technical description                         | : Ceiling lamp providing diffused light. Injection-<br>molded polycarbonate external diffuser<br>completely finished with high-vacuum<br>aluminization process. Gray painted die-cast<br>aluminum diffuser support. Stainless steel<br>ceiling-suspended rod. Gray painted, injection-<br>molded polycarbonate ceiling fitting and rose. |
| ELECTRICAL                                    |                                                                                                                                                                                                                                                                                                                                          |
| Emergency                                     | : Without                                                                                                                                                                                                                                                                                                                                |
| Voltage (V)                                   | : 230                                                                                                                                                                                                                                                                                                                                    |
| PHYSICAL                                      |                                                                                                                                                                                                                                                                                                                                          |
| Supply                                        | : Terminal block                                                                                                                                                                                                                                                                                                                         |
| Construction material                         | : Aluminum or Glass or Polycarbonate or Stainless steel                                                                                                                                                                                                                                                                                  |
| Weight (kg)                                   | : 0,4                                                                                                                                                                                                                                                                                                                                    |
| Minimum distance from illuminated object (mm) | : 500                                                                                                                                                                                                                                                                                                                                    |