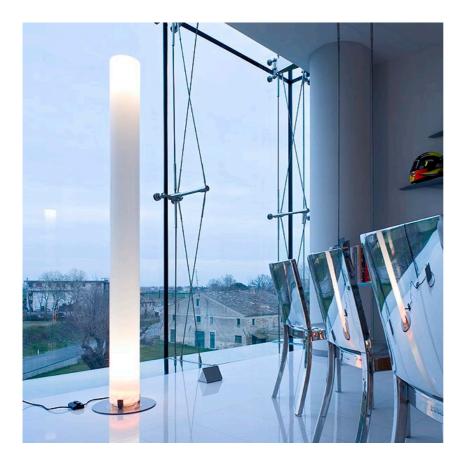

## FLOS

| Mounting   : Floor     Lamps description   : I × MAX 120W E27 PAR38 + I × MAX 100W E27 HSGS     Environment   : Indoor     Finish   : Silver     Technical description   : Floor lamp providing indirect and diffused light. Silver powder-coated steel base. Opaline extruded polymethylmethacrylate (PMMA) diffuser column. Functions ON/OFF of two placed luminous sources at the extremities of the diffuser of the apparatus, happen by means of interrupting double quantity to paced luminous sources at the extremities of the cable feeding electrical worker.   Stylos     ELECTRICAL   Emergency   : Without   Stylos     Switching   : Functions ON/OFF happen by means of interrupting double quantity to pedal mounted on the cable feeding electrical worker.   Floor lamp providing indirect and diffused light     Voltage (V)   : 230   •F63 10004   Silver     PHYSICAL   :   Silver   •F63 10004   Silver     Supply   : Power cord   :   CCE   @@    [P] | STYLOS                |                                                                                                                                                                                                                                                                                                                |          |               |
|-------------------------------------------------------------------------------------------------------------------------------------------------------------------------------------------------------------------------------------------------------------------------------------------------------------------------------------------------------------------------------------------------------------------------------------------------------------------------------------------------------------------------------------------------------------------------------------------------------------------------------------------------------------------------------------------------------------------------------------------------------------------------------------------------------------------------------------------------------------------------------------------------------------------------------------------------------------------------------|-----------------------|----------------------------------------------------------------------------------------------------------------------------------------------------------------------------------------------------------------------------------------------------------------------------------------------------------------|----------|---------------|
| Environment   : Indoor     Finish   : Silver     Technical description   : Floor lamp providing indirect and diffused light. Silver powder-coated steel base. Opaline extruded polymethylimethacrylate (PMAA) diffuser column. Functions ON/OFF of two placed luminous sources at the extremities of the diffuser of the apparatus, happen by means of interrupting double quantity to pedal mounted on the cable feeding electrical worker.   Stylos     ELECTRICAL   Emergency   : Without   Stylos     Switching   : Functions ON/OFF happen by means of interrupting double quantity to pedal mounted on the cable feeding electrical worker.   Floor lamp providing indirect and diffuser dight.     Voltage (V)   : 230   •F6310004   Silver     PHYSICAL   :   Supply   : Power cord   •F6310004   Silver     Supply   : Power cord   : 2850   : §9.6                                                                                                                  | Mounting              | : Floor                                                                                                                                                                                                                                                                                                        |          |               |
| Finish   : Silver     Technical description   : Floor lamp providing indirect and diffused light. Silver powder-coated steel base. Opaline extruded polymethylmethacrylate (PMMA) diffuser column. Functions ON/OFF of two placed luminous sources at the extremities of the diffuser of the apparatus, happen by means of interrupting double quantity to pedal mounted on the cable feeding electrical worker.   Stylos     ELECTRICAL   Emergency   : Without   Stylos designed byAchille Castiglioni     Switching   : Functions ON/OFF happen by means of interrupting double quantity to pedal mounted on the cable feeding electrical worker.   Floor lamp providing indirect and diffused light.     Voltage (V)   : 230   • F6310004   Silver     PHYSICAL   : Power cord   Silver   • F6310004   Silver     Weight (kg)   : 9.6                                                                                                                                     | Lamps description     | : I x MAX 120W E27 PAR38 + I x MAX 100W E27 HSGS                                                                                                                                                                                                                                                               |          |               |
| Technical description   : Floor lamp providing indirect and diffused light. Silver powder-coated steel base. Opaline extruded polymethylmethacrylate (PMMA) diffuser column. Functions ON/OFF for two placed luminous sources at the extremities of the diffuser of the apparatus, happen by means of interrupting double quantity to pedal mounted on the cable feeding electrical worker.   Stylos     ELECTRICAL   Emergency   : Without   Stylos     Switching   : Functions ON/OFF happen by means of interrupting double quantity to pedal mounted on the cable feeding electrical worker.   Floor lamp providing indirect and diffused light     Voltage (V)   : 230   Floor lamp providing indirect and diffused light   Silver     PHYSICAL   Supply   : Power cord   Silver     Cond length(mm)   : 2850   Construction material   : Polymethylmethacrylate, Steel   IP     Weight (kg)   : 9.6   IP   IP                                                           | Environment           | : Indoor                                                                                                                                                                                                                                                                                                       |          |               |
| powder-coated steel base. Opaline extruded   polymethylmethacrylate (PMMA) diffuser column.     Functions ON/OFF of two placed luminous sources at the extremities of the diffuser of the apparatus, happen by means of interrupting double quantity to pedal mounted on the cable feeding electrical worker.   Stylos     ELECTRICAL   Emergency   : Without   Stylos     Switching   : Functions ON/OFF happen by means of interrupting double quantity to pedal mounted on the cable feeding electrical worker.   Floor lamp providing indirect and diffused light     Voltage (V)   : 230   • F6310004   Silver     PHYSICAL   Supply   : Power cord   Supply   : Polymethylmethacrylate, Steel     Weight (kg)   : 9.6   IP   IP                                                                                                                                                                                                                                         | Finish                | : Silver                                                                                                                                                                                                                                                                                                       |          |               |
| ELECTRICAL   Floor lamp providing indirect and diffused light     Emergency   : Without     Switching   : Functions ON/OFF happen by means of interrupting double quantity to pedal mounted on the cable feeding electrical worker.     Voltage (V)   : 230     PHYSICAL   •F6310004     Supply   : Power cord     Cord length(mm)   : 2850     Construction material   : Polymethylmethacrylate, Steel     Weight (kg)   : 9.6                                                                                                                                                                                                                                                                                                                                                                                                                                                                                                                                               | ·                     | powder-coated steel base. Opaline extruded<br>polymethylmethacrylate (PMMA) diffuser column.<br>Functions ON/OFF of two placed luminous sources<br>at the extremities of the diffuser of the apparatus,<br>happen by means of interrupting double quantity to<br>pedal mounted on the cable feeding electrical |          | e Castiglioni |
| Switching   : Functions ON/OFF happen by means of interrupting double quantity to pedal mounted on the cable feeding electrical worker.   Floor lamp providing indirect and diffused light     Voltage (V)   : 230   • F6310004   Silver     PHYSICAL   Supply   : Power cord   • F00 relamp providing indirect and diffused light     Supply   : Power cord   • F6310004   Silver     Cord length(mm)   : 2850   • F6310004   Silver     Weight (kg)   : 9.6   • F0   • • • • • • • • • • • • • • • • • • •                                                                                                                                                                                                                                                                                                                                                                                                                                                                  |                       |                                                                                                                                                                                                                                                                                                                |          |               |
| double quantity to pedal mounted on the cable feeding electrical worker.     Voltage (V)   : 230     PHYSICAL     Supply   : Power cord     Cord length(mm)   : 2850     Construction material   : Polymethylmethacrylate, Steel     Weight (kg)   : 9.6                                                                                                                                                                                                                                                                                                                                                                                                                                                                                                                                                                                                                                                                                                                      | • •                   |                                                                                                                                                                                                                                                                                                                |          |               |
| PHYSICAL Supply : Power cord   Cord length(mm) : 2850   Construction material : Polymethylmethacrylate, Steel   Weight (kg) : 9.6                                                                                                                                                                                                                                                                                                                                                                                                                                                                                                                                                                                                                                                                                                                                                                                                                                             | Switching             | double quantity to pedal mounted on the cable                                                                                                                                                                                                                                                                  |          |               |
| Supply   : Power cord     Cord length(mm)   : 2850     Construction material   : Polymethylmethacrylate, Steel     Weight (kg)   : 9.6                                                                                                                                                                                                                                                                                                                                                                                                                                                                                                                                                                                                                                                                                                                                                                                                                                        | Voltage (V)           | : 230                                                                                                                                                                                                                                                                                                          | F6310004 | Silver        |
| Cord length(mm)   : 2850     Construction material   : Polymethylmethacrylate, Steel     Weight (kg)   : 9.6                                                                                                                                                                                                                                                                                                                                                                                                                                                                                                                                                                                                                                                                                                                                                                                                                                                                  | PHYSICAL              |                                                                                                                                                                                                                                                                                                                |          |               |
| Construction material : Polymethylmethacrylate, Steel   Weight (kg) : 9.6                                                                                                                                                                                                                                                                                                                                                                                                                                                                                                                                                                                                                                                                                                                                                                                                                                                                                                     | Supply                | : Power cord                                                                                                                                                                                                                                                                                                   |          |               |
| Construction material : Polymethylmethacrylate, Steel   Weight (kg) : 9.6                                                                                                                                                                                                                                                                                                                                                                                                                                                                                                                                                                                                                                                                                                                                                                                                                                                                                                     | Cord length(mm)       | : 2850                                                                                                                                                                                                                                                                                                         |          |               |
|                                                                                                                                                                                                                                                                                                                                                                                                                                                                                                                                                                                                                                                                                                                                                                                                                                                                                                                                                                               | Construction material | : Polymethylmethacrylate, Steel                                                                                                                                                                                                                                                                                |          |               |
|                                                                                                                                                                                                                                                                                                                                                                                                                                                                                                                                                                                                                                                                                                                                                                                                                                                                                                                                                                               | Weight (kg)           | : 9.6                                                                                                                                                                                                                                                                                                          | IP       |               |
|                                                                                                                                                                                                                                                                                                                                                                                                                                                                                                                                                                                                                                                                                                                                                                                                                                                                                                                                                                               |                       |                                                                                                                                                                                                                                                                                                                |          |               |