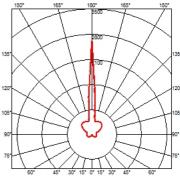

## FLOS

| Mounting   : Floor     Lamps description   : I × MAX 120W E27 PAR38 + I × MAX 100W E27 HSGS     Environment   : Indoor     Finish   : Silver     Technical description   : Floor lamp providing indirect and diffused light. Silver powder-coated steel base. Opaline extruded polymethylmethacrylate (PMMA) diffuser column. Functions ON/OFF of two placed luminous sources at the extremities of the diffuser of the apparatus, happen by means of interrupting double quantity to paced luminous sources at the extremities of the cable feeding electrical worker.   Stylos     ELECTRICAL   Emergency   : Without   Stylos     Switching   : Functions ON/OFF happen by means of interrupting double quantity to pedal mounted on the cable feeding electrical worker.   Floor lamp providing indirect and diffused light     Voltage (V)   : 230   •F63 10004   Silver     PHYSICAL   :   Silver   •F63 10004   Silver     Supply   : Power cord   :   CCE   @@    [P] | STYLOS                |                                                                                                                                                                                                                                                                                                                |          |               |
|-------------------------------------------------------------------------------------------------------------------------------------------------------------------------------------------------------------------------------------------------------------------------------------------------------------------------------------------------------------------------------------------------------------------------------------------------------------------------------------------------------------------------------------------------------------------------------------------------------------------------------------------------------------------------------------------------------------------------------------------------------------------------------------------------------------------------------------------------------------------------------------------------------------------------------------------------------------------------------|-----------------------|----------------------------------------------------------------------------------------------------------------------------------------------------------------------------------------------------------------------------------------------------------------------------------------------------------------|----------|---------------|
| Environment   : Indoor     Finish   : Silver     Technical description   : Floor lamp providing indirect and diffused light. Silver powder-coated steel base. Opaline extruded polymethylimethacrylate (PMAA) diffuser column. Functions ON/OFF of two placed luminous sources at the extremities of the diffuser of the apparatus, happen by means of interrupting double quantity to pedal mounted on the cable feeding electrical worker.   Stylos     ELECTRICAL   Emergency   : Without   Stylos     Switching   : Functions ON/OFF happen by means of interrupting double quantity to pedal mounted on the cable feeding electrical worker.   Floor lamp providing indirect and diffuser dight.     Voltage (V)   : 230   •F6310004   Silver     PHYSICAL   :   Supply   : Power cord   •F6310004   Silver     Supply   : Power cord   : 2850   : §9.6                                                                                                                  | Mounting              | : Floor                                                                                                                                                                                                                                                                                                        |          |               |
| Finish   : Silver     Technical description   : Floor lamp providing indirect and diffused light. Silver powder-coated steel base. Opaline extruded polymethylmethacrylate (PMMA) diffuser column. Functions ON/OFF of two placed luminous sources at the extremities of the diffuser of the apparatus, happen by means of interrupting double quantity to pedal mounted on the cable feeding electrical worker.   Stylos     ELECTRICAL   Emergency   : Without   Stylos designed byAchille Castiglioni     Switching   : Functions ON/OFF happen by means of interrupting double quantity to pedal mounted on the cable feeding electrical worker.   Floor lamp providing indirect and diffused light.     Voltage (V)   : 230   • F6310004   Silver     PHYSICAL   : Power cord   Silver   • F6310004   Silver     Weight (kg)   : 9.6                                                                                                                                     | Lamps description     | : I x MAX 120W E27 PAR38 + I x MAX 100W E27 HSGS                                                                                                                                                                                                                                                               |          |               |
| Technical description   : Floor lamp providing indirect and diffused light. Silver powder-coated steel base. Opaline extruded polymethylmethacrylate (PMMA) diffuser column. Functions ON/OFF for two placed luminous sources at the extremities of the diffuser of the apparatus, happen by means of interrupting double quantity to pedal mounted on the cable feeding electrical worker.   Stylos     ELECTRICAL   Emergency   : Without   Stylos     Switching   : Functions ON/OFF happen by means of interrupting double quantity to pedal mounted on the cable feeding electrical worker.   Floor lamp providing indirect and diffused light     Voltage (V)   : 230   Floor lamp providing indirect and diffused light   Silver     PHYSICAL   Supply   : Power cord   Silver     Cond length(mm)   : 2850   Construction material   : Polymethylmethacrylate, Steel   IP     Weight (kg)   : 9.6   IP   IP                                                           | Environment           | : Indoor                                                                                                                                                                                                                                                                                                       |          |               |
| powder-coated steel base. Opaline extruded   polymethylmethacrylate (PMMA) diffuser column.     Functions ON/OFF of two placed luminous sources at the extremities of the diffuser of the apparatus, happen by means of interrupting double quantity to pedal mounted on the cable feeding electrical worker.   Stylos     ELECTRICAL   Emergency   : Without   Stylos     Switching   : Functions ON/OFF happen by means of interrupting double quantity to pedal mounted on the cable feeding electrical worker.   Floor lamp providing indirect and diffused light     Voltage (V)   : 230   • F6310004   Silver     PHYSICAL   Supply   : Power cord   Supply   : Polymethylmethacrylate, Steel     Weight (kg)   : 9.6   IP   IP                                                                                                                                                                                                                                         | Finish                | : Silver                                                                                                                                                                                                                                                                                                       |          |               |
| ELECTRICAL   Floor lamp providing indirect and diffused light     Emergency   : Without     Switching   : Functions ON/OFF happen by means of interrupting double quantity to pedal mounted on the cable feeding electrical worker.     Voltage (V)   : 230     PHYSICAL   •F6310004     Supply   : Power cord     Cord length(mm)   : 2850     Construction material   : Polymethylmethacrylate, Steel     Weight (kg)   : 9.6                                                                                                                                                                                                                                                                                                                                                                                                                                                                                                                                               | ·                     | powder-coated steel base. Opaline extruded<br>polymethylmethacrylate (PMMA) diffuser column.<br>Functions ON/OFF of two placed luminous sources<br>at the extremities of the diffuser of the apparatus,<br>happen by means of interrupting double quantity to<br>pedal mounted on the cable feeding electrical |          | e Castiglioni |
| Switching   : Functions ON/OFF happen by means of interrupting double quantity to pedal mounted on the cable feeding electrical worker.   Floor lamp providing indirect and diffused light     Voltage (V)   : 230   • F6310004   Silver     PHYSICAL   Supply   : Power cord   • F00 relamp providing indirect and diffused light     Supply   : Power cord   • F6310004   Silver     Cord length(mm)   : 2850   • F6310004   Silver     Weight (kg)   : 9.6   • F0   • • • • • • • • • • • • • • • • • • •                                                                                                                                                                                                                                                                                                                                                                                                                                                                  |                       |                                                                                                                                                                                                                                                                                                                |          |               |
| double quantity to pedal mounted on the cable feeding electrical worker.     Voltage (V)   : 230     PHYSICAL     Supply   : Power cord     Cord length(mm)   : 2850     Construction material   : Polymethylmethacrylate, Steel     Weight (kg)   : 9.6                                                                                                                                                                                                                                                                                                                                                                                                                                                                                                                                                                                                                                                                                                                      | • •                   |                                                                                                                                                                                                                                                                                                                |          |               |
| PHYSICAL Supply : Power cord   Cord length(mm) : 2850   Construction material : Polymethylmethacrylate, Steel   Weight (kg) : 9.6                                                                                                                                                                                                                                                                                                                                                                                                                                                                                                                                                                                                                                                                                                                                                                                                                                             | Switching             | double quantity to pedal mounted on the cable                                                                                                                                                                                                                                                                  |          |               |
| Supply   : Power cord     Cord length(mm)   : 2850     Construction material   : Polymethylmethacrylate, Steel     Weight (kg)   : 9.6                                                                                                                                                                                                                                                                                                                                                                                                                                                                                                                                                                                                                                                                                                                                                                                                                                        | Voltage (V)           | : 230                                                                                                                                                                                                                                                                                                          | F6310004 | Silver        |
| Cord length(mm)   : 2850     Construction material   : Polymethylmethacrylate, Steel     Weight (kg)   : 9.6                                                                                                                                                                                                                                                                                                                                                                                                                                                                                                                                                                                                                                                                                                                                                                                                                                                                  | PHYSICAL              |                                                                                                                                                                                                                                                                                                                |          |               |
| Construction material : Polymethylmethacrylate, Steel   Weight (kg) : 9.6                                                                                                                                                                                                                                                                                                                                                                                                                                                                                                                                                                                                                                                                                                                                                                                                                                                                                                     | Supply                | : Power cord                                                                                                                                                                                                                                                                                                   |          |               |
| Construction material : Polymethylmethacrylate, Steel   Weight (kg) : 9.6                                                                                                                                                                                                                                                                                                                                                                                                                                                                                                                                                                                                                                                                                                                                                                                                                                                                                                     | Cord length(mm)       | : 2850                                                                                                                                                                                                                                                                                                         |          |               |
|                                                                                                                                                                                                                                                                                                                                                                                                                                                                                                                                                                                                                                                                                                                                                                                                                                                                                                                                                                               | Construction material | : Polymethylmethacrylate, Steel                                                                                                                                                                                                                                                                                |          |               |
|                                                                                                                                                                                                                                                                                                                                                                                                                                                                                                                                                                                                                                                                                                                                                                                                                                                                                                                                                                               | Weight (kg)           | : 9.6                                                                                                                                                                                                                                                                                                          | IP       |               |
|                                                                                                                                                                                                                                                                                                                                                                                                                                                                                                                                                                                                                                                                                                                                                                                                                                                                                                                                                                               |                       |                                                                                                                                                                                                                                                                                                                |          |               |