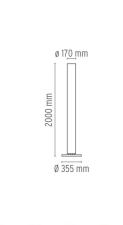

## FLOS

| Mounting   : Floor     Lamps description   : I × MAX 120W E27 PAR38 + I × MAX 100W E27 HSGS     Environment   : Indoor     Finish   : Silver     Technical description   : Floor lamp providing indirect and diffused light. Silver powder-coated steel base. Opaline extruded polymethylmethacrylate (PMMA) diffuser column. Functions ON/OFF of two placed luminous sources at the extremities of the diffuser of the apparatus, happen by means of interrupting double quantity to paced luminous sources at the extremities of the cable feeding electrical worker.   Stylos     ELECTRICAL   Emergency   : Without   Stylos     Switching   : Functions ON/OFF happen by means of interrupting double quantity to pedal mounted on the cable feeding electrical worker.   Floor lamp providing indirect and diffused light     Voltage (V)   : 230   •F63 10004   Silver     PHYSICAL   :   Silver   •F63 10004   Silver     Supply   : Power cord   :   CCE   @@    [P] | STYLOS                |                                                                                                                                                                                                                                                                                                                |          |               |
|-------------------------------------------------------------------------------------------------------------------------------------------------------------------------------------------------------------------------------------------------------------------------------------------------------------------------------------------------------------------------------------------------------------------------------------------------------------------------------------------------------------------------------------------------------------------------------------------------------------------------------------------------------------------------------------------------------------------------------------------------------------------------------------------------------------------------------------------------------------------------------------------------------------------------------------------------------------------------------|-----------------------|----------------------------------------------------------------------------------------------------------------------------------------------------------------------------------------------------------------------------------------------------------------------------------------------------------------|----------|---------------|
| Environment   : Indoor     Finish   : Silver     Technical description   : Floor lamp providing indirect and diffused light. Silver powder-coated steel base. Opaline extruded polymethylimethacrylate (PMAA) diffuser column. Functions ON/OFF of two placed luminous sources at the extremities of the diffuser of the apparatus, happen by means of interrupting double quantity to pedal mounted on the cable feeding electrical worker.   Stylos     ELECTRICAL   Emergency   : Without   Stylos     Switching   : Functions ON/OFF happen by means of interrupting double quantity to pedal mounted on the cable feeding electrical worker.   Floor lamp providing indirect and diffuser dight.     Voltage (V)   : 230   •F6310004   Silver     PHYSICAL   :   Supply   : Power cord   •F6310004   Silver     Supply   : Power cord   : 2850   : §9.6                                                                                                                  | Mounting              | : Floor                                                                                                                                                                                                                                                                                                        |          |               |
| Finish   : Silver     Technical description   : Floor lamp providing indirect and diffused light. Silver powder-coated steel base. Opaline extruded polymethylmethacrylate (PMMA) diffuser column. Functions ON/OFF of two placed luminous sources at the extremities of the diffuser of the apparatus, happen by means of interrupting double quantity to pedal mounted on the cable feeding electrical worker.   Stylos     ELECTRICAL   Emergency   : Without   Stylos designed byAchille Castiglioni     Switching   : Functions ON/OFF happen by means of interrupting double quantity to pedal mounted on the cable feeding electrical worker.   Floor lamp providing indirect and diffused light.     Voltage (V)   : 230   • F6310004   Silver     PHYSICAL   : Power cord   Silver   • F6310004   Silver     Weight (kg)   : 9.6                                                                                                                                     | Lamps description     | : I x MAX 120W E27 PAR38 + I x MAX 100W E27 HSGS                                                                                                                                                                                                                                                               |          |               |
| Technical description   : Floor lamp providing indirect and diffused light. Silver powder-coated steel base. Opaline extruded polymethylmethacrylate (PMMA) diffuser column. Functions ON/OFF for two placed luminous sources at the extremities of the diffuser of the apparatus, happen by means of interrupting double quantity to pedal mounted on the cable feeding electrical worker.   Stylos     ELECTRICAL   Emergency   : Without   Stylos     Switching   : Functions ON/OFF happen by means of interrupting double quantity to pedal mounted on the cable feeding electrical worker.   Floor lamp providing indirect and diffused light     Voltage (V)   : 230   Floor lamp providing indirect and diffused light   Silver     PHYSICAL   Supply   : Power cord   Silver     Cond length(mm)   : 2850   Construction material   : Polymethylmethacrylate, Steel   IP     Weight (kg)   : 9.6   IP   IP                                                           | Environment           | : Indoor                                                                                                                                                                                                                                                                                                       |          |               |
| powder-coated steel base. Opaline extruded   polymethylmethacrylate (PMMA) diffuser column.     Functions ON/OFF of two placed luminous sources at the extremities of the diffuser of the apparatus, happen by means of interrupting double quantity to pedal mounted on the cable feeding electrical worker.   Stylos     ELECTRICAL   Emergency   : Without   Stylos     Switching   : Functions ON/OFF happen by means of interrupting double quantity to pedal mounted on the cable feeding electrical worker.   Floor lamp providing indirect and diffused light     Voltage (V)   : 230   • F6310004   Silver     PHYSICAL   Supply   : Power cord   Supply   : Polymethylmethacrylate, Steel     Weight (kg)   : 9.6   IP   IP                                                                                                                                                                                                                                         | Finish                | : Silver                                                                                                                                                                                                                                                                                                       |          |               |
| ELECTRICAL   Floor lamp providing indirect and diffused light     Emergency   : Without     Switching   : Functions ON/OFF happen by means of interrupting double quantity to pedal mounted on the cable feeding electrical worker.     Voltage (V)   : 230     PHYSICAL   •F6310004     Supply   : Power cord     Cord length(mm)   : 2850     Construction material   : Polymethylmethacrylate, Steel     Weight (kg)   : 9.6                                                                                                                                                                                                                                                                                                                                                                                                                                                                                                                                               | ·                     | powder-coated steel base. Opaline extruded<br>polymethylmethacrylate (PMMA) diffuser column.<br>Functions ON/OFF of two placed luminous sources<br>at the extremities of the diffuser of the apparatus,<br>happen by means of interrupting double quantity to<br>pedal mounted on the cable feeding electrical |          | e Castiglioni |
| Switching   : Functions ON/OFF happen by means of interrupting double quantity to pedal mounted on the cable feeding electrical worker.   Floor lamp providing indirect and diffused light     Voltage (V)   : 230   • F6310004   Silver     PHYSICAL   Supply   : Power cord   • F00 relamp providing indirect and diffused light     Supply   : Power cord   • F6310004   Silver     Cord length(mm)   : 2850   • F6310004   Silver     Weight (kg)   : 9.6   • F0   • • • • • • • • • • • • • • • • • • •                                                                                                                                                                                                                                                                                                                                                                                                                                                                  |                       |                                                                                                                                                                                                                                                                                                                |          |               |
| double quantity to pedal mounted on the cable feeding electrical worker.     Voltage (V)   : 230     PHYSICAL     Supply   : Power cord     Cord length(mm)   : 2850     Construction material   : Polymethylmethacrylate, Steel     Weight (kg)   : 9.6                                                                                                                                                                                                                                                                                                                                                                                                                                                                                                                                                                                                                                                                                                                      | • •                   |                                                                                                                                                                                                                                                                                                                |          |               |
| PHYSICAL Supply : Power cord   Cord length(mm) : 2850   Construction material : Polymethylmethacrylate, Steel   Weight (kg) : 9.6                                                                                                                                                                                                                                                                                                                                                                                                                                                                                                                                                                                                                                                                                                                                                                                                                                             | Switching             | double quantity to pedal mounted on the cable                                                                                                                                                                                                                                                                  |          |               |
| Supply   : Power cord     Cord length(mm)   : 2850     Construction material   : Polymethylmethacrylate, Steel     Weight (kg)   : 9.6                                                                                                                                                                                                                                                                                                                                                                                                                                                                                                                                                                                                                                                                                                                                                                                                                                        | Voltage (V)           | : 230                                                                                                                                                                                                                                                                                                          | F6310004 | Silver        |
| Cord length(mm)   : 2850     Construction material   : Polymethylmethacrylate, Steel     Weight (kg)   : 9.6                                                                                                                                                                                                                                                                                                                                                                                                                                                                                                                                                                                                                                                                                                                                                                                                                                                                  | PHYSICAL              |                                                                                                                                                                                                                                                                                                                |          |               |
| Construction material : Polymethylmethacrylate, Steel   Weight (kg) : 9.6                                                                                                                                                                                                                                                                                                                                                                                                                                                                                                                                                                                                                                                                                                                                                                                                                                                                                                     | Supply                | : Power cord                                                                                                                                                                                                                                                                                                   |          |               |
| Construction material : Polymethylmethacrylate, Steel   Weight (kg) : 9.6                                                                                                                                                                                                                                                                                                                                                                                                                                                                                                                                                                                                                                                                                                                                                                                                                                                                                                     | Cord length(mm)       | : 2850                                                                                                                                                                                                                                                                                                         |          |               |
|                                                                                                                                                                                                                                                                                                                                                                                                                                                                                                                                                                                                                                                                                                                                                                                                                                                                                                                                                                               | Construction material | : Polymethylmethacrylate, Steel                                                                                                                                                                                                                                                                                |          |               |
|                                                                                                                                                                                                                                                                                                                                                                                                                                                                                                                                                                                                                                                                                                                                                                                                                                                                                                                                                                               | Weight (kg)           | : 9.6                                                                                                                                                                                                                                                                                                          | IP       |               |
|                                                                                                                                                                                                                                                                                                                                                                                                                                                                                                                                                                                                                                                                                                                                                                                                                                                                                                                                                                               |                       |                                                                                                                                                                                                                                                                                                                |          |               |