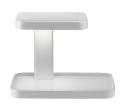

## FLOS

| PIANI                 |                                                                                                                                                                                                                                                                                                                                |
|-----------------------|--------------------------------------------------------------------------------------------------------------------------------------------------------------------------------------------------------------------------------------------------------------------------------------------------------------------------------|
| Mounting              | : Table                                                                                                                                                                                                                                                                                                                        |
| Lamps description     | : 14 TOP LED 2700K 336Im total CRI90 - 5W                                                                                                                                                                                                                                                                                      |
| Environment           | : Indoor                                                                                                                                                                                                                                                                                                                       |
| Finish                | : White, Green, Black, Red                                                                                                                                                                                                                                                                                                     |
| Technical description | : Table lamp providing direct light. Injection printed<br>lamp body in ABS. Dissipater in polished<br>pressofused aluminium. Diffuser in injection printed<br>optical PMMA. Electronic transformer on plug. The<br>ON/OFF functions are provided by means of a<br>switch on the cable. Power cable of useful length<br>160 cm. |
| ELECTRICAL            |                                                                                                                                                                                                                                                                                                                                |
| Emergency             | : Without                                                                                                                                                                                                                                                                                                                      |
| PHYSICAL              |                                                                                                                                                                                                                                                                                                                                |
| Supply                | : Electronic transformer on plug                                                                                                                                                                                                                                                                                               |
| Construction material | : ABS, Aluminum, PMMA                                                                                                                                                                                                                                                                                                          |
| Weight (kg)           | : 1.7                                                                                                                                                                                                                                                                                                                          |

Piani designed byR. & E. Bouroullec

Table lamp providing direct light.

| F5830009 | White |
|----------|-------|
| F5830030 | Black |
| F5830039 | Green |
| F5830035 | Red   |