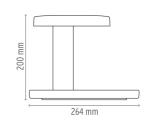

## FLOS

| PIANI                 |                                                                                                                                                                                                                                                                                                                                |
|-----------------------|--------------------------------------------------------------------------------------------------------------------------------------------------------------------------------------------------------------------------------------------------------------------------------------------------------------------------------|
| Mounting              | : Table                                                                                                                                                                                                                                                                                                                        |
| Lamps description     | : 14 TOP LED 2700K 336Im total CRI90 - 5W                                                                                                                                                                                                                                                                                      |
| Environment           | : Indoor                                                                                                                                                                                                                                                                                                                       |
| Finish                | : White, Green, Black, Red                                                                                                                                                                                                                                                                                                     |
| Technical description | : Table lamp providing direct light. Injection printed<br>lamp body in ABS. Dissipater in polished<br>pressofused aluminium. Diffuser in injection printed<br>optical PMMA. Electronic transformer on plug. The<br>ON/OFF functions are provided by means of a<br>switch on the cable. Power cable of useful length<br>160 cm. |
| ELECTRICAL            |                                                                                                                                                                                                                                                                                                                                |
| Emergency             | : Without                                                                                                                                                                                                                                                                                                                      |
| PHYSICAL              |                                                                                                                                                                                                                                                                                                                                |
| Supply                | : Electronic transformer on plug                                                                                                                                                                                                                                                                                               |
| Construction material | : ABS, Aluminum, PMMA                                                                                                                                                                                                                                                                                                          |
| Weight (kg)           | : 1.7                                                                                                                                                                                                                                                                                                                          |