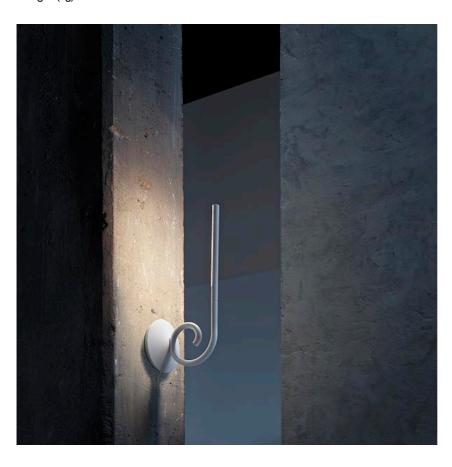

## LA LINEA ALPHA

: Wall Mounting

: 14 LED 2700K 336lm - CRI 80 - 4,5W Lamps description

Environment : Indoor

Technical description

: Wall mounted light fitting with indirect light. Injection molded diffuser in methacrylate with photo-engraved internal finish. The diffuser is fixed to the body by a nickel-plated neodymium magnet. The head is cast aluminium add in NY ONE ACC. attachment is injection molded in NYLON PA 6.6 white 20% fibreglass. The rose is in cast aluminium alloy. The body is in die cast zinc alloy covering passivated copper element. The feed for the LEDs is

located within the rose. The head can be rotated 45° on its vertical axis. The components are finished with a spray paint. The paint is water-based and therefore

eco-friendly.

**ELECTRICAL** 

: Without Emergency Voltage (V) : 230/240

**PHYSICAL** 

: Terminal block Supply

: Aluminum, Methacrylate Construction material

Weight (kg) : 0.7

LA LINEA ALPHA designed byRon Gilad

Wall mounted light fitting with indirect light.

F3340009 White