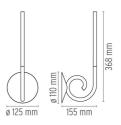

## LA LINEA ALPHA

: Wall Mounting

: 14 LED 2700K 336lm - CRI 80 - 4,5W Lamps description

Environment : Indoor

Technical description

: Wall mounted light fitting with indirect light. Injection molded diffuser in methacrylate with photo-engraved internal finish. The diffuser is fixed to the body by a nickel-plated neodymium magnet. The head is cast aluminium add in NY ONE ACC. attachment is injection molded in NYLON PA 6.6 white 20% fibreglass. The rose is in cast aluminium alloy. The body is in die cast zinc alloy covering passivated copper element. The feed for the LEDs is

located within the rose. The head can be rotated 45° on its vertical axis. The components are finished with a spray paint. The paint is water-based and therefore

eco-friendly.

**ELECTRICAL** 

: Without Emergency Voltage (V) : 230/240

**PHYSICAL** 

: Terminal block Supply

: Aluminum, Methacrylate Construction material

Weight (kg) : 0.7

LA LINEA ALPHA designed byRon Gilad

Wall mounted light fitting with indirect light.

F3340009 White