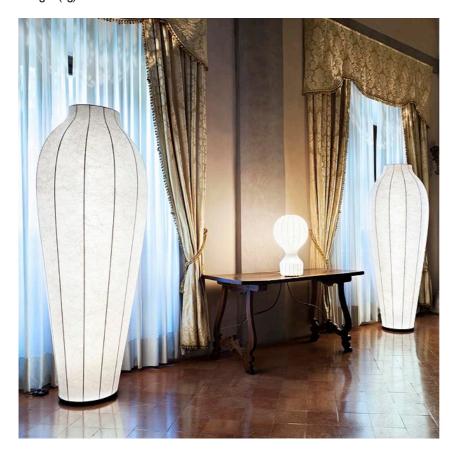

## **CHRYSALIS**

Mounting : Floor

: I x 60W ES I2V HL + I x 80W G5 T5 Dimmer Lamps description

Environment : Indoor Finish : Cocoon

Technical description : Floor lamp providing diffused light. Internal

structure in steel. Cocoon diffuser coated on the structure with transparent protection at the end of the manufacturing process. Base in injection printed ABS. Frieze in silk-screened glass placed at the top end of the reflector obtained by spinning. The ON/ OFF functions of the two light sources are by means of dual pedal switch mounted on power cable. The fluorescent tube can be dimmed, conserving the memory of the last setting before turn-off. The second button turns on/off the top lamp for the projection of the decorative frieze on the ceiling. Power cable of useful length 285 cm.

Emergency : Without : 230 Voltage (V)

**PHYSICAL** 

: Power cord Supply

Construction material : Cocoon, Glass, Steel

Weight (kg) : 13.5

Chrysalis designed by Marcel Wanders Floor lamp providing diffused light.