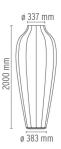

## **CHRYSALIS**

Mounting : Floor

: I x 60W ES I2V HL + I x 80W G5 T5 Dimmer Lamps description

Environment : Indoor Finish : Cocoon

Technical description : Floor lamp providing diffused light. Internal

structure in steel. Cocoon diffuser coated on the structure with transparent protection at the end of the manufacturing process. Base in injection printed ABS. Frieze in silk-screened glass placed at the top end of the reflector obtained by spinning. The ON/ OFF functions of the two light sources are by means of dual pedal switch mounted on power cable. The fluorescent tube can be dimmed, conserving the memory of the last setting before turn-off. The second button turns on/off the top lamp for the projection of the decorative frieze on the ceiling. Power cable of useful length 285 cm.

Emergency : Without : 230 Voltage (V)

**PHYSICAL** 

: Power cord Supply

Construction material : Cocoon, Glass, Steel

Weight (kg) : 13.5

Chrysalis designed by Marcel Wanders Floor lamp providing diffused light.