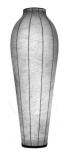

## **CHRYSALIS**

Mounting : Floor

: I x 60W ES I2V HL + I x 80W G5 T5 Dimmer Lamps description

Environment : Indoor Finish : Cocoon

Technical description : Floor lamp providing diffused light. Internal

structure in steel. Cocoon diffuser coated on the structure with transparent protection at the end of the manufacturing process. Base in injection printed ABS. Frieze in silk-screened glass placed at the top end of the reflector obtained by spinning. The ON/ OFF functions of the two light sources are by means of dual pedal switch mounted on power cable. The fluorescent tube can be dimmed, conserving the memory of the last setting before turn-off. The second button turns on/off the top lamp for the projection of the decorative frieze on the ceiling. Power cable of useful length 285 cm.

Emergency : Without : 230 Voltage (V)

**PHYSICAL** 

: Power cord Supply

Construction material : Cocoon, Glass, Steel

Weight (kg) : 13.5

Chrysalis designed by Marcel Wanders Floor lamp providing diffused light.