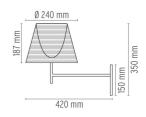

## KTRIBE W

: Wall Mounting

Lamps description : I x 70W E27 HSGS

Environment : Indoor

**Finish** : Aluminized bronze, Aluminized silver, Fabric, Fumée,

Transparent

Technical description

: Wall mounted fixture providing diffused lighting; a switch located near the diffuser allows for 4-level light adjustment via a "remote" dimmer. Cover rose in die-cast, polished and chrome-plated Zamak alloy. Arm and diffuser support in polished aluminum tube. Injectionmolded PC (polycarbonate) inner diffuser opal color. Outer diffusers in transparent or

Weight (kg) : 1.7 Number of heads : 1

Ktribe W designed byPhilippe Starck

Wall mounted fixture providing diffused lighting.

F6307000 ●F6307004 ●F6307046 ●F6307030 | F6307007

**Transparent** Aluminized silver Aluminized bronze Fumée