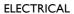

## KTRIBE W

: Wall Mounting

Lamps description : I x 70W E27 HSGS

Environment : Indoor

**Finish** : Aluminized bronze, Aluminized silver, Fabric, Fumée,

Transparent

Technical description

: Wall mounted fixture providing diffused lighting; a switch located near the diffuser allows for 4-level light adjustment via a "remote" dimmer. Cover rose in die-cast, polished and chrome-plated Zamak alloy. Arm and diffuser support in polished aluminum tube. Injectionmolded PC (polycarbonate) inner diffuser opal color. Outer diffusers in transparent or

Weight (kg) : 1.7 Number of heads : 1

Ktribe W designed byPhilippe Starck

Wall mounted fixture providing diffused lighting.

F6307000 ●F6307004 ●F6307046 ●F6307030 | F6307007

**Transparent** Aluminized silver Aluminized bronze Fumée