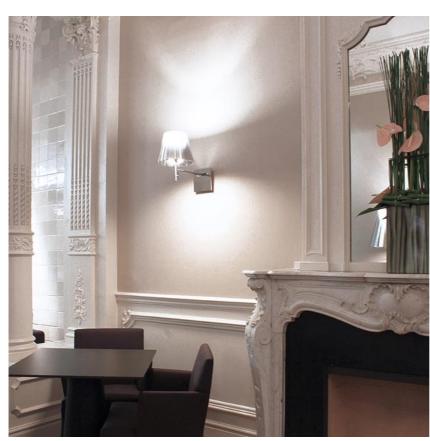

## KTRIBE W

: Wall Mounting

Lamps description : I x 70W E27 HSGS

Environment : Indoor

**Finish** : Aluminized bronze, Aluminized silver, Fabric, Fumée,

Transparent

Technical description

: Wall mounted fixture providing diffused lighting; a switch located near the diffuser allows for 4-level light adjustment via a "remote" dimmer. Cover rose in die-cast, polished and chrome-plated Zamak alloy. Arm and diffuser support in polished aluminum tube. Injectionmolded PC (polycarbonate) inner diffuser opal color. Outer diffusers in transparent or

diffusers in transparent or fumèe PMMA (polymethylmethacrylate) and silver or

bronze on the inner surface, by

vacuum aluminum coating. Injection-molded PC

(polycarbonate) upper ring, completely transparent, or transparent brown for the outer bronze

Weight (kg) : 1.7 Number of heads : 1

Ktribe W designed byPhilippe Starck

Wall mounted fixture providing diffused lighting.

F6307000 ●F6307004 ●F6307046 ●F6307030 | F6307007

**Transparent** Aluminized silver Aluminized bronze Fumée