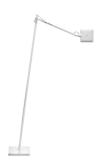

## KELVIN LED F

Mounting : Floor

: 30 TOP LED 2700K 275lm total CRI95 - 8W dimming Lamps description

: Indoor Environment

Finish : Anthracite, White, Black

Technical description

: Floor lamp. Head in pressofused aluminium, diffuser in PC. Power pack on plug, base cover in injection printed PC, counterweight in iron cut and painted by means of a cataphoresic process. Directionable head. Three-step ON/OFF switch with Soft Touch

designed byAntonio Citterio

Floor lamp.

White F3305009 ■F3305030 Black F3305033 Anthracite