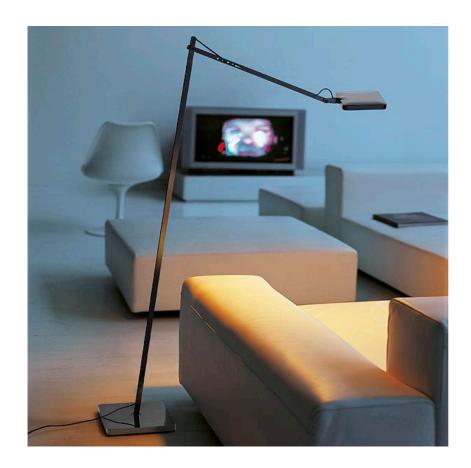

## KELVIN LED F

Mounting : Floor

: 30 TOP LED 2700K 275lm total CRI95 - 8W dimming Lamps description

: Indoor Environment

Finish : Anthracite, White, Black

Technical description

: Floor lamp. Head in pressofused aluminium, diffuser in PC. Power pack on plug, base cover in injection printed PC, counterweight in iron cut and painted by means of a cataphoresic process. Directionable head. Three-step ON/OFF switch with Soft Touch

designed byAntonio Citterio

Floor lamp.

White F3305009 ■F3305030 Black F3305033 Anthracite