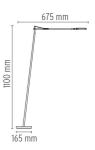

## KELVIN LED F

Mounting : Floor

: 30 TOP LED 2700K 275lm total CRI95 - 8W dimming Lamps description

: Indoor Environment

Finish : Anthracite, White, Black

Technical description

: Floor lamp. Head in pressofused aluminium, diffuser in PC. Power pack on plug, base cover in injection printed PC, counterweight in iron cut and painted by means of a cataphoresic process. Directionable head. Three-step ON/OFF switch with Soft Touch

technology. Base separated from the lamp body with

safety locking pin.

**ELECTRICAL** 

Emergency : Without

**PHYSICAL** 

Supply : Power pack on plug

Construction material : Aluminum Weight (kg) : 3.8

Kelvin LED F

designed byAntonio Citterio

Floor lamp.

White F3305009 ■F3305030 Black F3305033 Anthracite