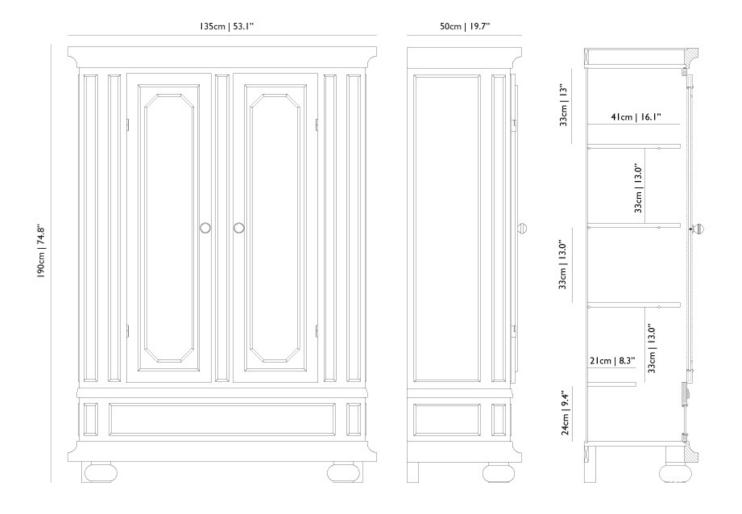

iture- An ode to the beauty of old Frankish furniture, Studio Job's elaborately decorative cabinet is nothing less than a symbolic interpretation of life's essence. Roses, skulls, keys and feathers tickle our imagination and point towards life's beauty and mystery. From now on finding our favourite trousers.

DesignerStudio JobYear of design2011

**Material** solid pine and pine veneer

**Additional** Hand Painted

## m o o i

#### detailing



Stained white, Hand Painted

#### packaging

H 198 cm | 30.1" W 145 cm | 57.2" D 59 cm | 77.8"

Colli I

With packaging: 96 KG | 212 lb

### cleaning instructions

Do not use abrasive cloths or substances and always read the label of any product you wish to use on or near items from the Moooi collection.

www.moooi.com

## m o o o i

## dimensions