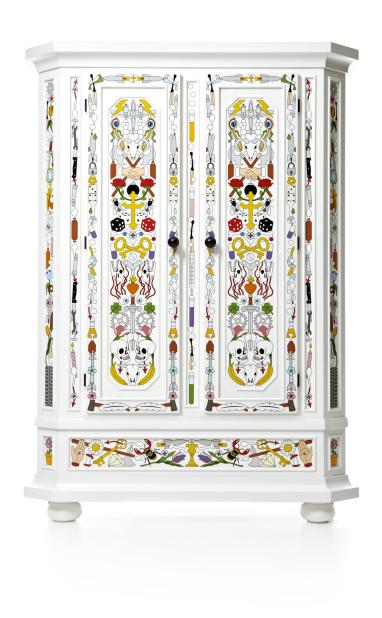

### **Altdeutsche Cabinet**

-Handpainted Furniture- An ode to the beauty of old Frankish furniture, Studio Job's elaborately decorative cabinet is nothing less than a symbolic interpretation of life's essence. Roses, skulls, keys and feathers tickle our imagination and point towards life's beauty and mystery. From now on finding our favourite trousers.

DesignerStudio JobYear of design2011

**Material** solid pine and pine veneer

**Additional** Hand Painted

#### detailing

Stained white, Hand Painted