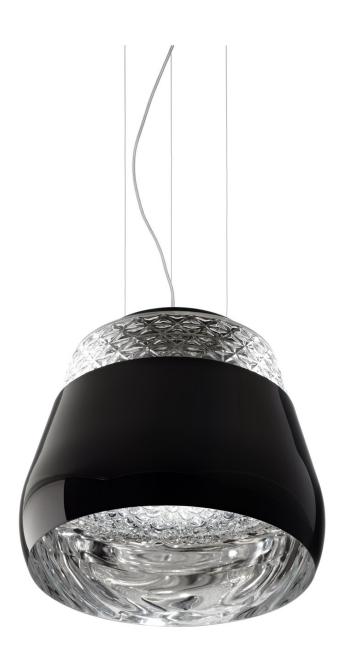

## **Valentine**

"A magic mirror and the power of crystals transform a simple shell into an endless light bouquet of flowers", Marcel Wanders

**Designer** Marcel Wanders

Year of design 201

Material Crystal clear blown glass with chromed, gold plated or lacquered shade, transparent cord and steel cable.