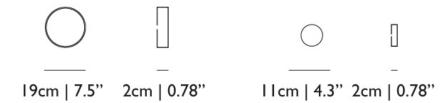

matches with the outside of the shade

expected availability Q1 '14

## moooi

### colours



gold (gold inside)



chromed (chromed inside)



black (chromed inside)

white (chromed inside)

## packaging

 valentine
 baby valentine

 H 41 cm | 16.1"
 H 30 cm | 11.8"

W 43 cm | 16.9" W 30 cm | 11.8" D 43 cm | 16.9" D 28 cm | 11.0"

Colli I/I Colli I/I

Product weight: Product weight: 8.5 KG | 18,7 lb 2.5 KG | 5.5 lb

With packaging: With packaging: 9.5 KG | 20.9 lb 3.5 KG | 7.7 lb

## cleaning instructions

Moooi recommends using a good furniture polish and a soft cloth. Apply generously in layers to the surface and use the cloth to shine. Do not use abraisive fabrics, gently remove tough stains with warm water and a trusted multi-surface cleaner.

# m o o i

## dimensions



## canopies