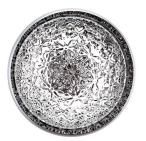

## **Valentine**

"A magic mirror and the power of crystals transform a simple shell into an endless light bouquet of flowers", Marcel Wanders

**Designer** Marcel Wanders

Year of design 201

Material Crystal clear blown glass with chromed, gold plated or lacquered shade, transparent cord and steel cable.

## moooi

## detailing



Beautiful flower pattern inside

### technical CE



#### valentine

E27 x I
105 W MAX type A, eco halogen
Cable length 4M (transparent)
10M cable available on request
Colour of canopy matches with the outside of the shade

#### baby valentine

E14 x I
60 W MAX type A, eco halogen
Cable length 4M (transparent)
10M cable available on request
Colour of canopy matches with the outside of the shade



### technical usa canada mexico

#### valentine

E26 x I
60 W MAX type A, eco halogen
Cable length 4M (transparent)
10M cable available on request
Colour of canopy matches with the outside of the shade

expected availability Q1 '14

#### baby valentine

E12 x I
40 W MAX type B, eco halogen
Cable length 4M (transparent)
10M cable available on request
Colour of canopy matches with the outside of