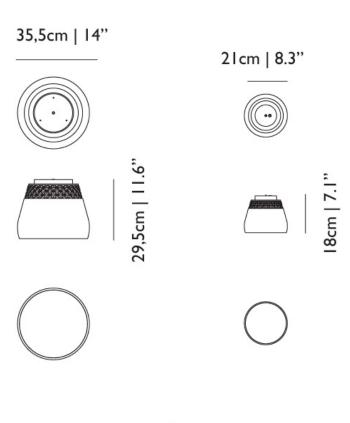

lour of canopy matches with the outside of the shade

expected availability Q1 '14

## moooi

### colours



gold (gold inside)



chromed (chromed inside)



black (chromed inside)

white (chromed inside)

## packaging

 valentine
 baby valentine

 H 41 cm | 16.1"
 H 30 cm | 11.8"

W 43 cm | 16.9" W 30 cm | 11.8" D 43 cm | 16.9" D 28 cm | 11.0"

Colli I/I Colli I/I

Product weight: Product weight: 8.5 KG | 18,7 lb 2.5 KG | 5.5 lb

With packaging: With packaging: 9.5 KG | 20.9 lb 3.5 KG | 7.7 lb

## cleaning instructions

Moooi recommends using a good furniture polish and a soft cloth. Apply generously in layers to the surface and use the cloth to shine. Do not use abraisive fabrics, gently remove tough stains with warm water and a trusted multi-surface cleaner.

# m o o i

## dimensions



## canopies