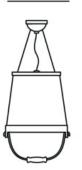

echnical CE



E27 Lampholder MAX 60W Cable Length 4M (grey textile) (10 220-240V ~ 50Hz



Oak Canopy

#### technical cULus



E26 Lampholder 220-240V ~ 50Hz Cable length 4M (grey textile)



Oak Canopy



#### packaging

H 73 cm | 28.7" W 58 cm | 22.8" D 58 cm | 22.8"

### cleaning instructions

Can be effectively cleaned using a regular household dust cloth or feather duster. Lightly dust inbetween each component when the lamps are not in use. Moooi recommends always reading the label of any cleaning products you wish to use on or near any item from the Moooi collection. For further information on how to clean this product please contact your nearest Moooi agent or dealer which can be located through our website.

# m o o o i

### dimensions

48cm | 18.9"



37cm | 14.5"

46cm | 18.1"