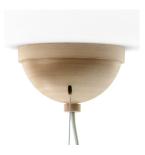

#### technical CE

E27 Lampholder MAX 60W Cable Length 4M (grey textile) (10 220-240V ~ 50Hz

Oak Canopy

#### technical cULus

E26 Lampholder 220-240V ~ 50Hz Cable length 4M (grey textile)

Oak Canopy