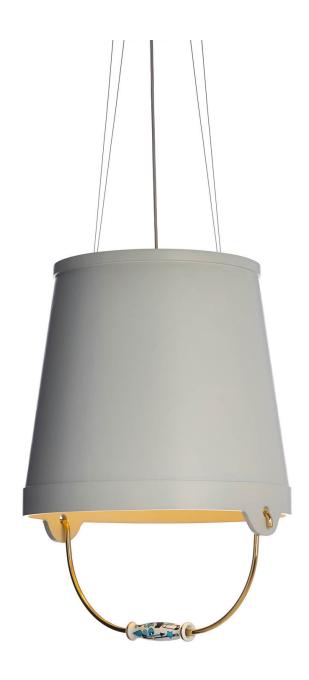

## **Bucket Suspended Lamp**

Whoever said that designers cannot be pragmatic? The Bucket lamps and Tub lamp by Studio Job are playful interpretations of pragmatic solutions found to the practical challenges of every day's life.

DesignerStudio JobYear of design2012

Material Paper, Solid Oak, Gold plated steel, Porcelain handle

#### colours

Grey Shade

Gold plated steel detailing