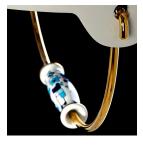

# m o o i



## **Bucket Suspended Lamp**

Whoever said that designers cannot be pragmatic? The Bucket lamps and Tub lamp by Studio Job are playful interpretations of pragmatic solutions found to the practical challenges of every day's life.

DesignerStudio JobYear of design2012

Material Paper, Solid Oak, Gold plated steel, Porcelain handle

# moooi

### detailing



Ceramic handle with authentic Studio Job pattern

#### colours



Grey Shade



Gold plated steel detailing

#### technical CE



E27 Lampholder MAX 60W Cable Length 4M (grey textile) (10 220-240V ~ 50Hz



Oak Canopy

#### technical cULus



E26 Lampholder 220-240V ~ 50Hz Cable length 4M (grey textile)



Oak Canopy



#### packaging

H 73 cm | 28.7" W 58 cm | 22.8" D 58 cm | 22.8"

### cleaning instructions

Can be effectively cleaned using a regular household dust cloth or feather duster. Lightly dust inbetween each component when the lamps are not in use. Moooi recommends always reading the label of any cleaning products you wish to use on or near any item from the Moooi collection. For further information on how to clean this product please contact your nearest Moooi agent or dealer