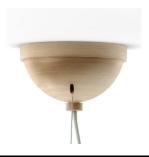

#### technical CE

E27 Lampholder MAX 60W Cable Length 4M (grey textile) (10 220-240V ~ 50Hz

Oak Canopy

#### technical cULus

E26 Lampholder 220-240V ~ 50Hz Cable length 4M (grey textile)

Oak Canopy